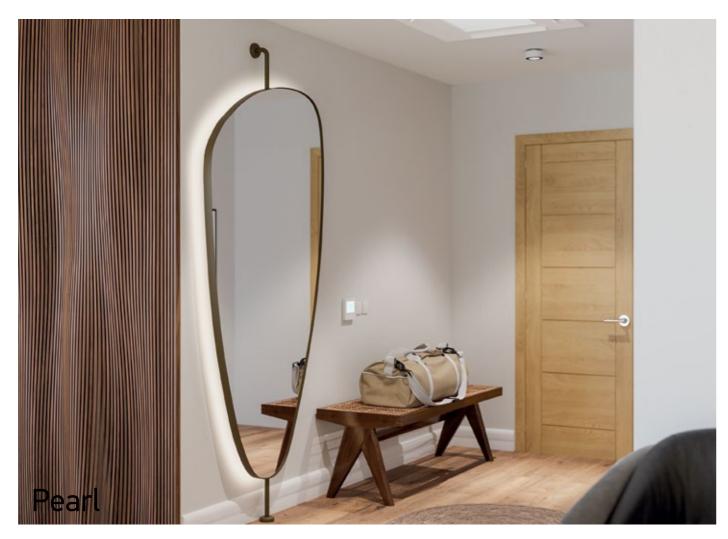

#### CHAIR LEGS

HORIZON

TRAIL

LOFT

STAR (FIX OR ROTATE)

A mirror can reflect classic, modern and vintage features, with a strong visual impact and unique in its kind. Sonorous mirrors are select interior design item, thanks to the perfect balance between it's materials and its design. The different colours of the mirrors recall craftsmanship; the bronze finishes have an exquisite retro feel and the decoration on the surface, both simple and elegant, enhances its fine beauty.