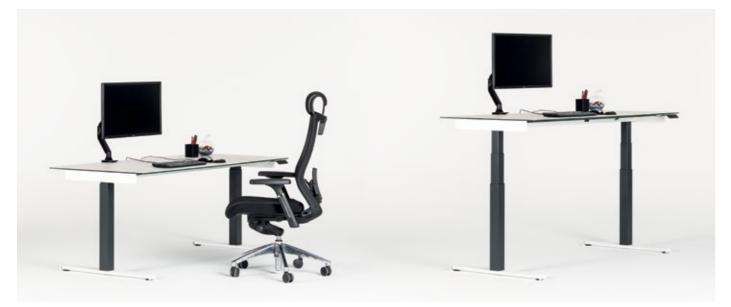

#### Work Lift

The standing, sitting, and everything-in-between desk. These height-adjustable desks take an entire workstation from sitting to standing, and back again, with the single touch of a keypad.