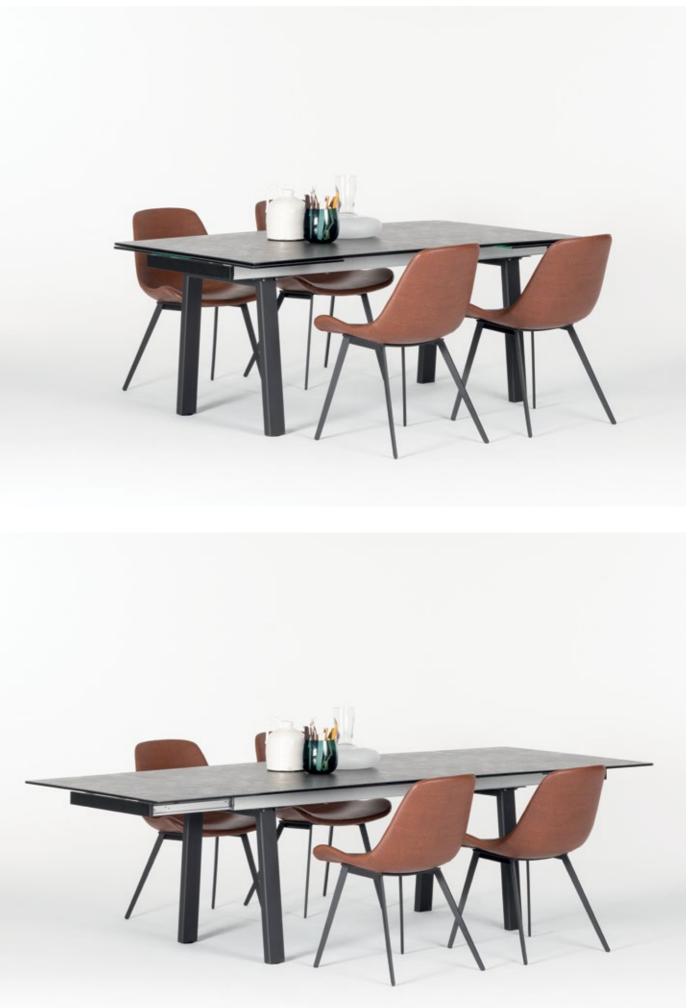

#### **EXTENDABLE TABLES**

#### Butterfly

Butterfly extension mechanism could add more space for your guests. Wheels on moving leg prevent scratching your floor while opening action.

## Move Up

This simple and elegant mechanism can easily increase the size of the table by half through two simple motions.