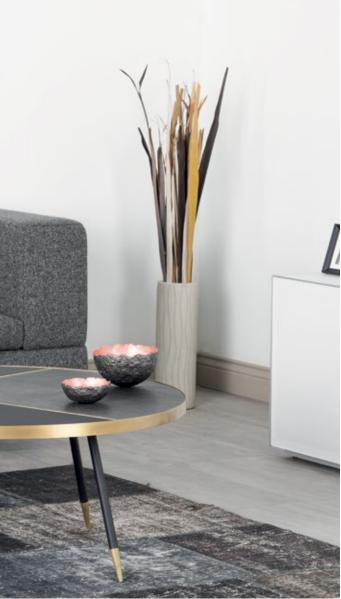

# **COFFEE & SIDE TABLES**

Patch coffee table & side table set.

Adjusting effortlessly on a smooth pneumatic cylinder, a simple push or pull on the hydro lift tabletop glides it to the perfect height. The table's slim and sturdy base slides easily under a sofa or chair, always keeping the versatile surface close at hand for work or play.

### Hydro Lift

Two drawers adds versatibility and very elegant looking ES80 coffee table.

Set of coffee & side tables. Glass and ceramic tops (anthracite).