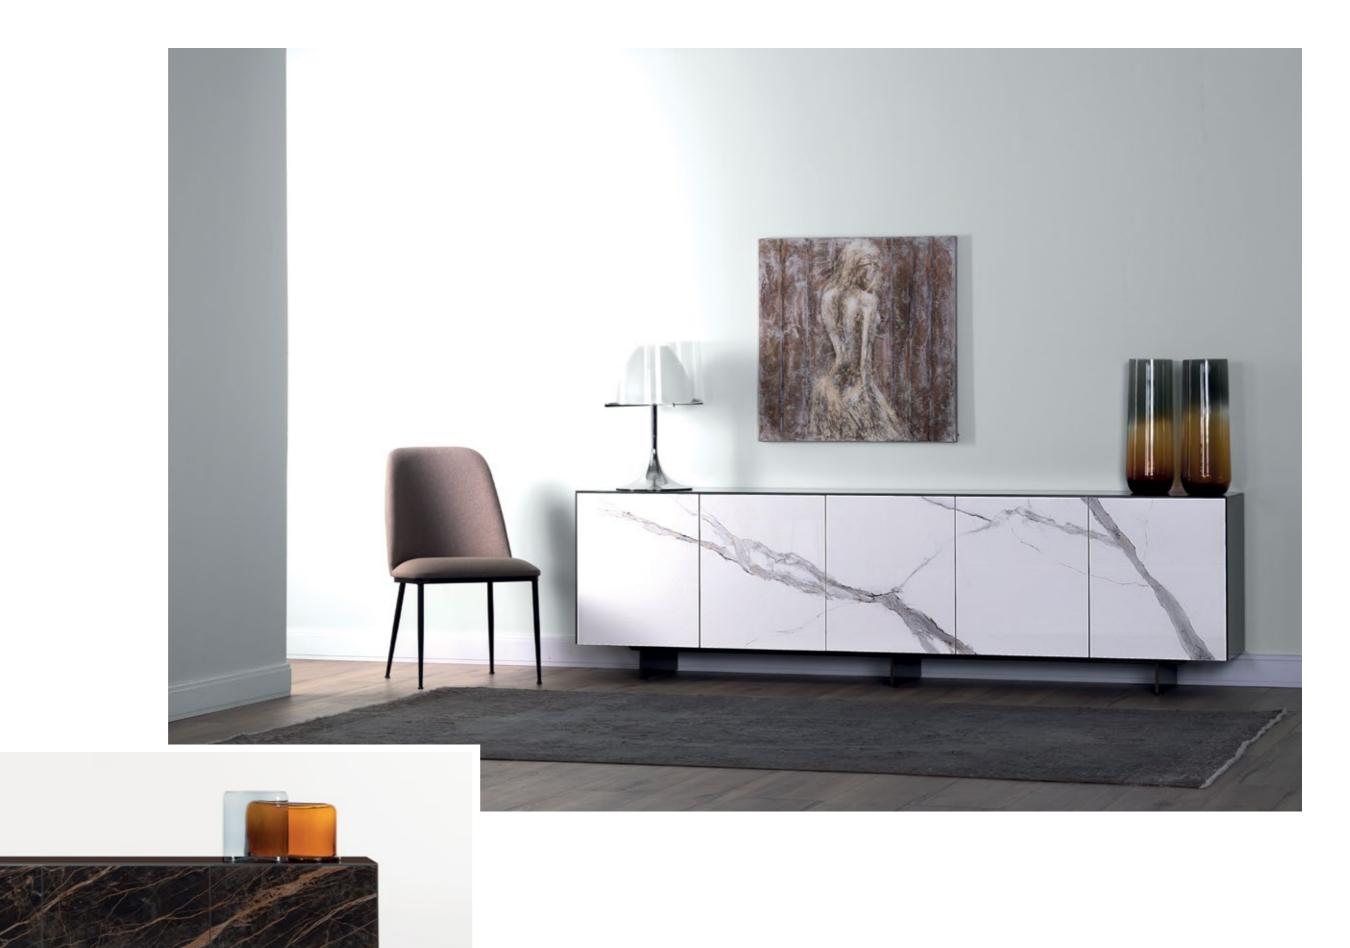

Sideboards front doors with shiny Altissimo ceramic (top) and Noir desir (left).

SIDEBOARDS 45

48 SIDEBOARDS

Complementary dark ceramic theme for any environment.

The most convenient way to create a natural stone effect in your home.