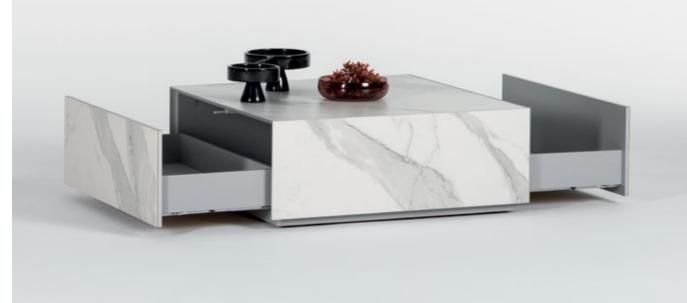

### Hydro Lift

Two drawers adds versatibility and very elegant looking ES80 coffee table.

Set of coffee & side tables. Glass and ceramic tops (anthracite).