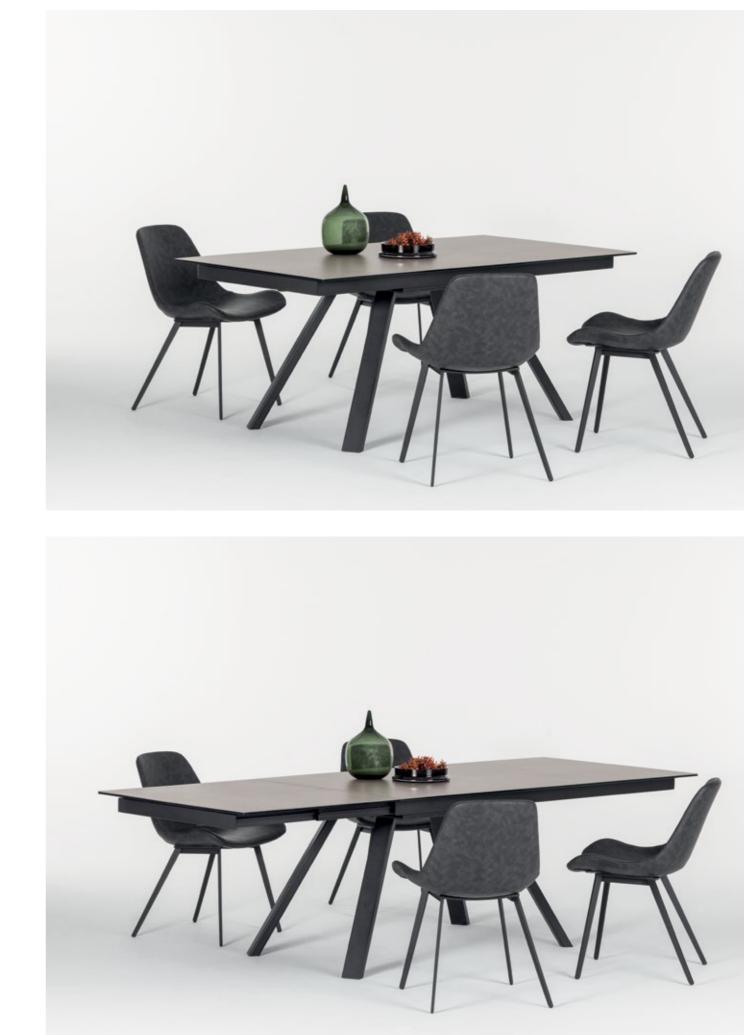

#### **EXTENDABLE TABLES**

#### Butterfly

Butterfly extension mechanism could add more space for your guests. Wheels on moving leg prevent scratching your floor while opening action.

#### Tandem Butterfly

Tandem Butterfly mechanism has an ability to perform simultaneus moving to both ways. Mechanism works in harmony. You only need to work from one side of the table to watch your table extends gracefully.

## Move Up

This simple and elegant mechanism can easily increase the size of the table by half through two simple motions.

#### Tandem Move Up

You can increase table size by simple pull & up movement with this synchronized extension mechanism.

#### Lift Opening

Lift opening extension mechanism offers you smooth closing and stylish look. Aluminium mechanism makes it possible to use on outdoors.

Work Lift

Love your work space. With fixed and mobile elements and sturdy metal construction, Sonorous office furniture combine innovative design with modern engineering, creating an inspiring working space for all.