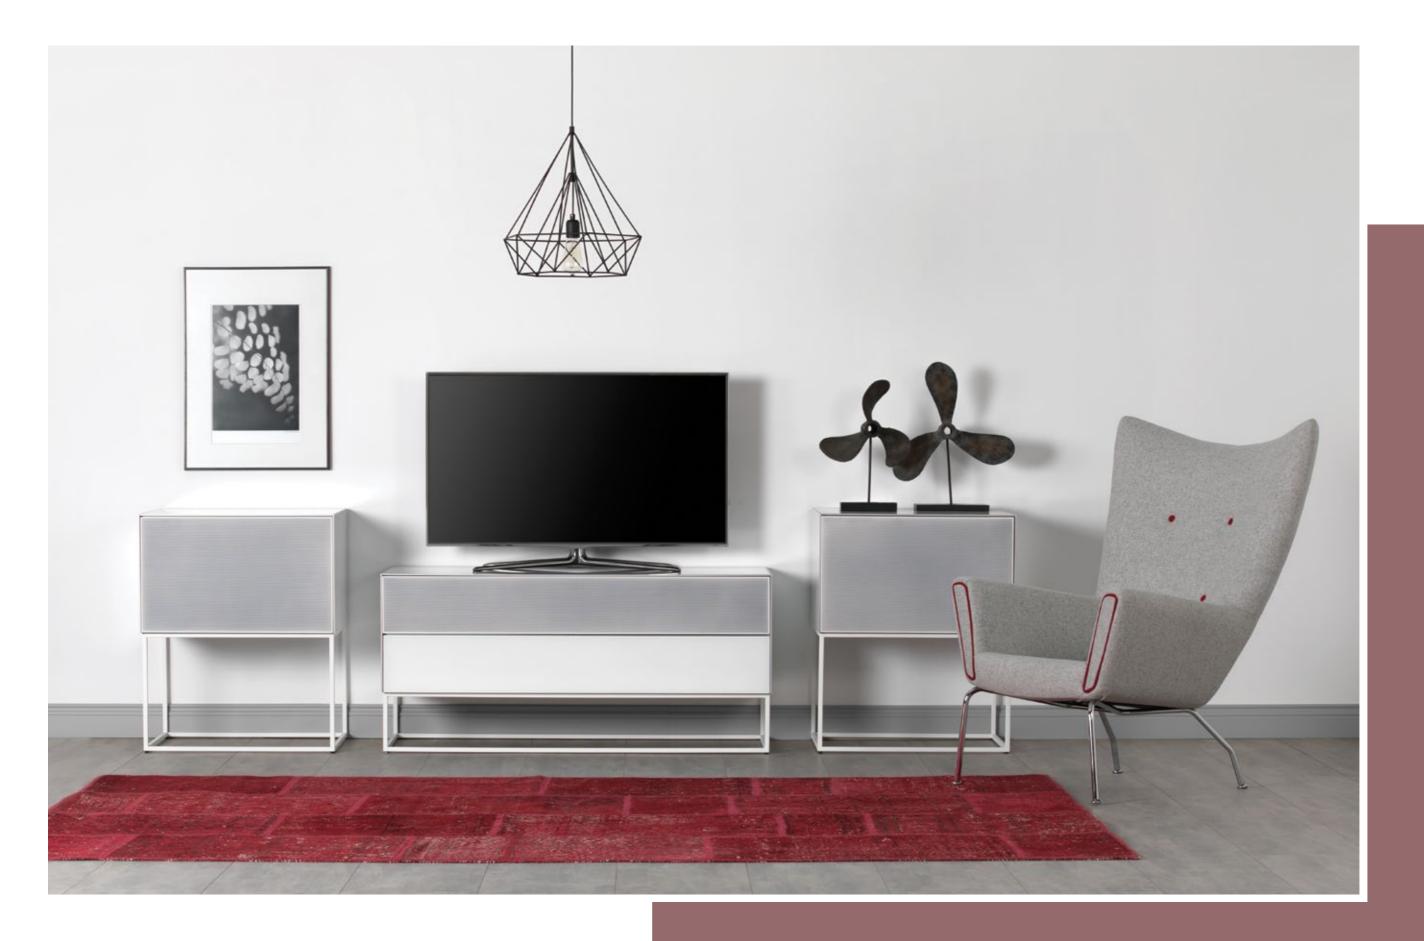

# SIDEBOARDS

Available in both wood base and metal frame, Sonorous sideboards offer a modular system with a rich collection of colors and shapes.

The series allows to freely position shelves, drawers or display cases, and to choose from a wide variety of materials and exclusive finishes including a continuous delicate glass top.

### **Custom Solutions**

With sheet metal covering, you can achieve a thinner edge appearance and metallic matte surface compared to glass. You will find the color that appeals to your taste from our wide range of metal colors.