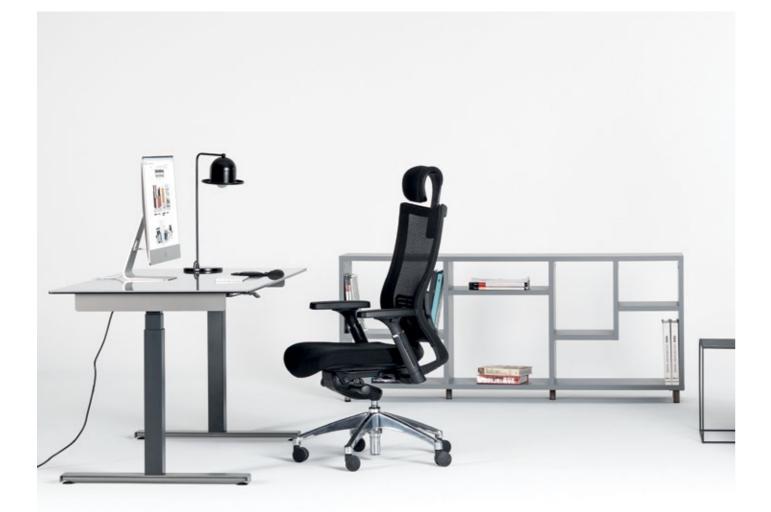

#### Work Lift

The standing, sitting, and everything-in-between desk. These height-adjustable desks take an entire workstation from sitting to standing, and back again, with the single touch of a keypad.

#### **Divider Cabinet**

It is a unit where you can store files and folders that can be used by both sides by dividing the working environment into two.

Wide-ranging and modern designed Sonorous chairs are suitable for both homes and commercial areas including offices, restaurants, hotels and more. They come in various options including metal leg alternatives and plenty of colors. Contemporary, elegant and beautifully framed, the body may be created with leather, artificial leather and fabric according to your taste.