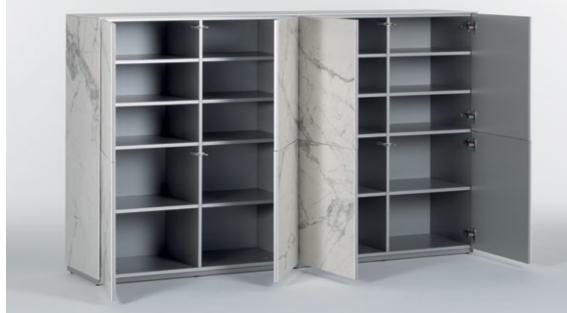

#### MODULAR CONSTRUCTION (EX / SB)

Modular construction allows you to arrange cabinets as you require, floor standing, attached to your walls, or both, you decide. A system of specialist furniture that combines elegance, technical performance and perfection.

#### CABLE MANAGEMENT (EX)

Cables are an essential part of your system, but you don't want to see them. Multiple and discrete horizontal and vertical cable channels make for easy access for cabling through shelves and cabinets whilst keeping them out of sight within the cabinet.