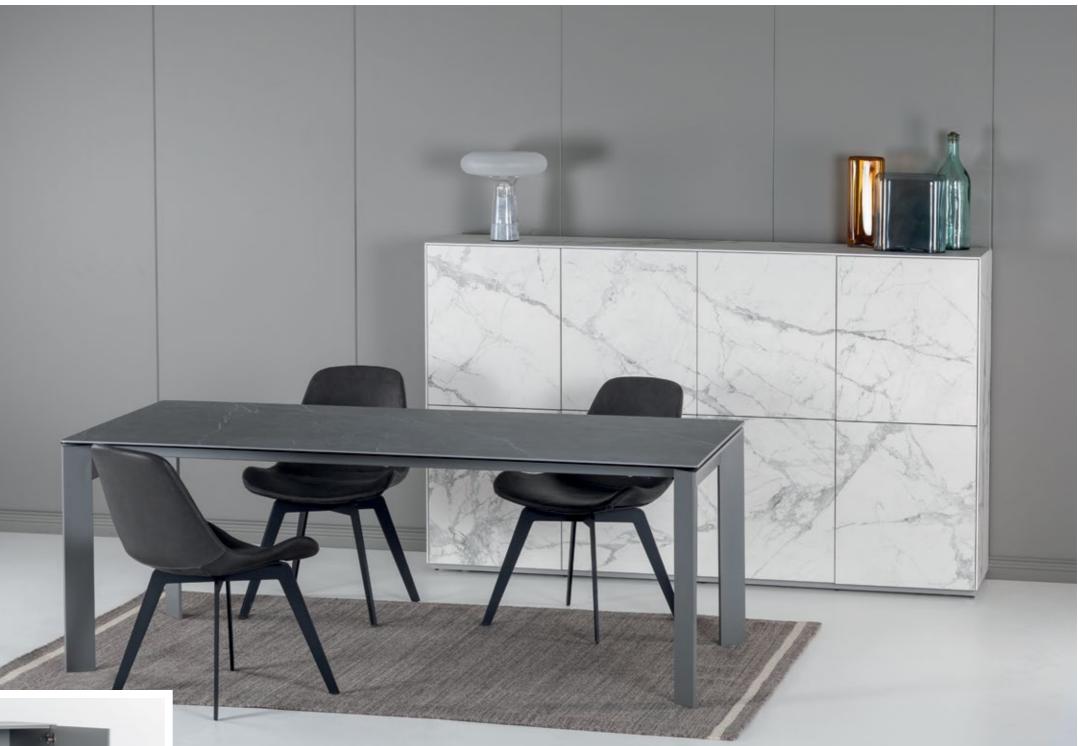

# SIDEBOARDS

Available in both wood base and metal frame, Sonorous sideboards offer a modular system with a rich collection of colors and shapes.

The series allows to freely position shelves, drawers or display cases, and to choose from a wide variety of materials and exclusive finishes including a continuous delicate glass top.

With transparent glass sideboard models, you can create a more elegant dining room by highlighting your objects and dinnerwares. Slim design table legs are ideal for more minimalist environments.

Indispensable for your dark interior spaces. Great choice for displaying your objects, glasses and dinnerware. Shiny noir desir door & coffee table set will be a perfect match.

Sideboards front doors with shiny Altissimo ceramic (top) and Noir desir (left).

SIDEBOARDS 45

48 SIDEBOARDS

Complementary dark ceramic theme for any environment.

The most convenient way to create a natural stone effect in your home.