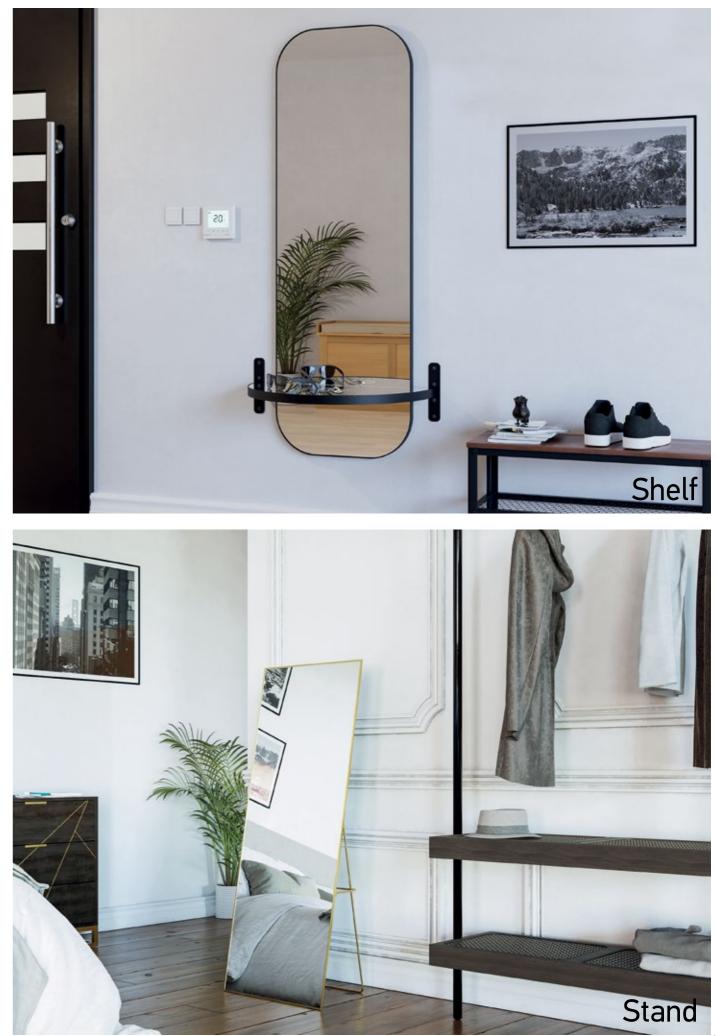

#### CHAIR LEGS

HORIZON

TRAIL

LOFT

STAR (FIX OR ROTATE)

A mirror can reflect classic, modern and vintage features, with a strong visual impact and unique in its kind. Sonorous mirrors are select interior design item, thanks to the perfect balance between it's materials and its design. The different colours of the mirrors recall craftsmanship; the bronze finishes have an exquisite retro feel and the decoration on the surface, both simple and elegant, enhances its fine beauty.