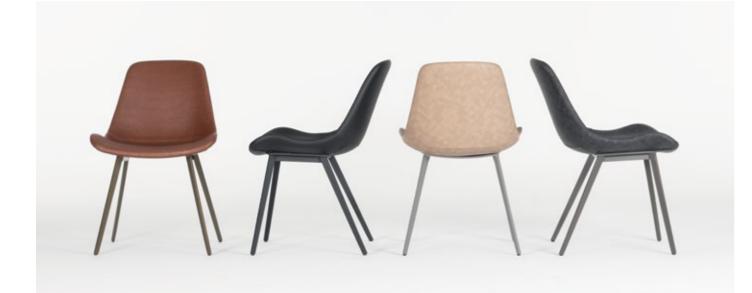

#### **Divider Cabinet**

It is a unit where you can store files and folders that can be used by both sides by dividing the working environment into two.

Wide-ranging and modern designed Sonorous chairs are suitable for both homes and commercial areas including offices, restaurants, hotels and more. They come in various options including metal leg alternatives and plenty of colors. Contemporary, elegant and beautifully framed, the body may be created with leather, artificial leather and fabric according to your taste.

#### CHAIR LEGS

HORIZON

TRAIL

LOFT

STAR (FIX OR ROTATE)

A mirror can reflect classic, modern and vintage features, with a strong visual impact and unique in its kind. Sonorous mirrors are select interior design item, thanks to the perfect balance between it's materials and its design. The different colours of the mirrors recall craftsmanship; the bronze finishes have an exquisite retro feel and the decoration on the surface, both simple and elegant, enhances its fine beauty.