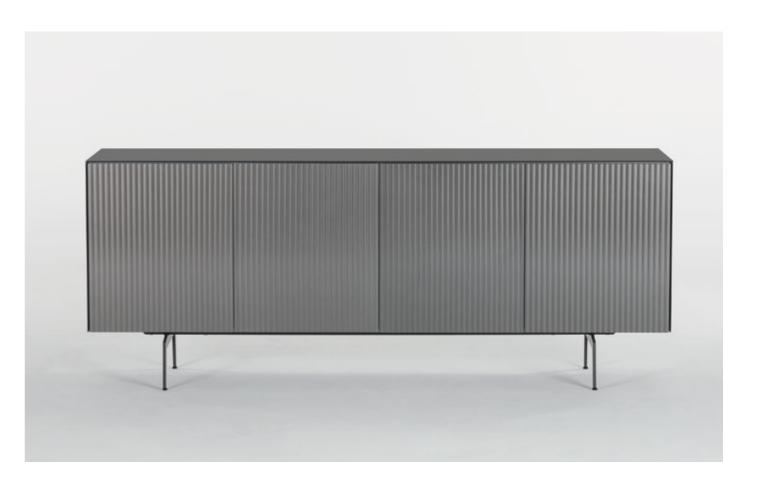

Sideboard - Front doors reeded glass with deep vertical texture. Special effect created when the light coming on the surface.

Available in the Sonorous glass collection colors and metal collection colors.