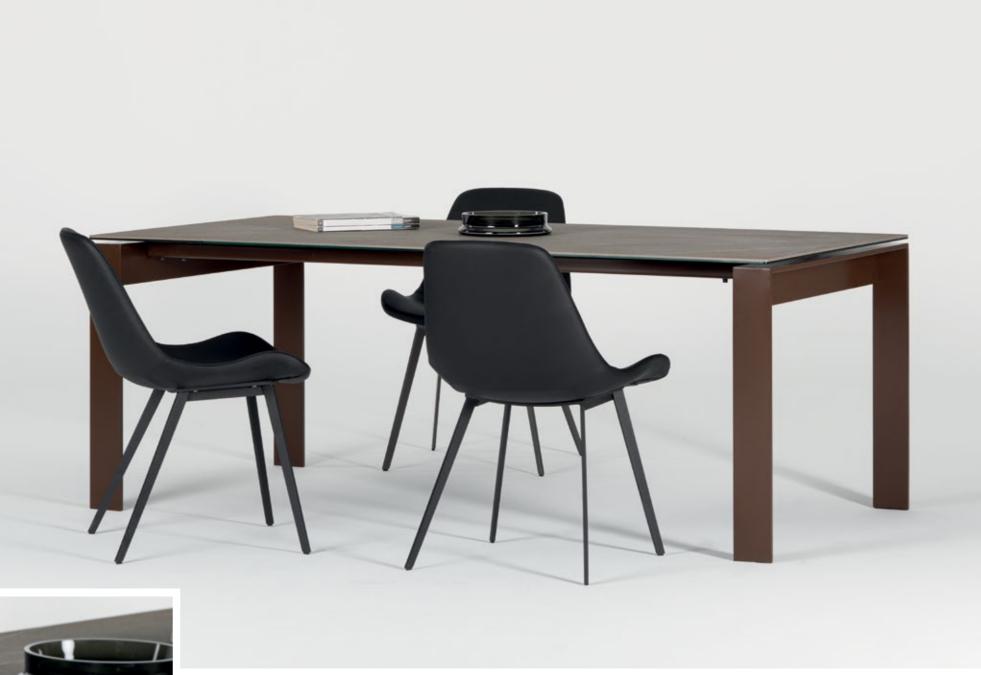

#### **EXTENDABLE TABLES**

#### Butterfly

Butterfly extension mechanism could add more space for your guests. Wheels on moving leg prevent scratching your floor while opening action.

#### Tandem Butterfly

Tandem Butterfly mechanism has an ability to perform simultaneus moving to both ways. Mechanism works in harmony. You only need to work from one side of the table to watch your table extends gracefully.

## Move Up

This simple and elegant mechanism can easily increase the size of the table by half through two simple motions.

#### Tandem Move Up

You can increase table size by simple pull & up movement with this synchronized extension mechanism.

#### Lift Opening

Lift opening extension mechanism offers you smooth closing and stylish look. Aluminium mechanism makes it possible to use on outdoors.

Work Lift

Love your work space. With fixed and mobile elements and sturdy metal construction, Sonorous office furniture combine innovative design with modern engineering, creating an inspiring working space for all.