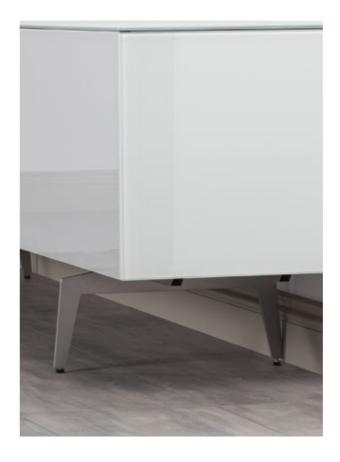

#### CHOICE OF CABINET LEGS

BASE 3,5 cm / 9 cm

CRAB 13 cm

CLUB 28 cm

CAGE 40 cm

SPIKE 20 cm / 13 cm

CAGE 20 cm

TUBE 13 cm