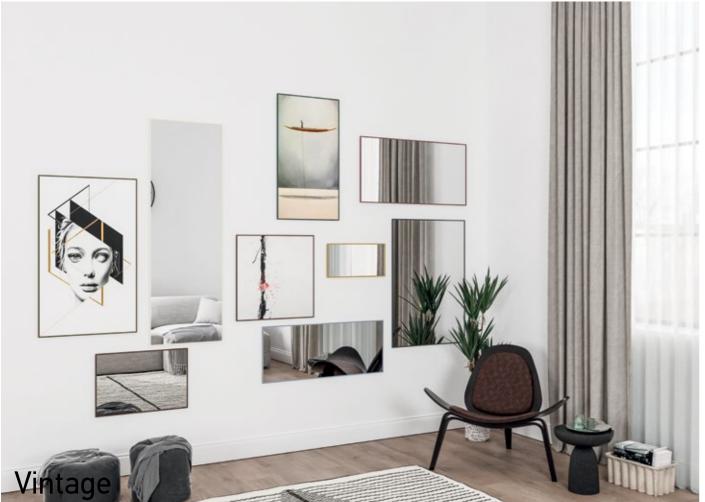

#### CHAIR LEGS

HORIZON

TRAIL

LOFT

STAR (FIX OR ROTATE)

A mirror can reflect classic, modern and vintage features, with a strong visual impact and unique in its kind. Sonorous mirrors are select interior design item, thanks to the perfect balance between it's materials and its design. The different colours of the mirrors recall craftsmanship; the bronze finishes have an exquisite retro feel and the decoration on the surface, both simple and elegant, enhances its fine beauty.