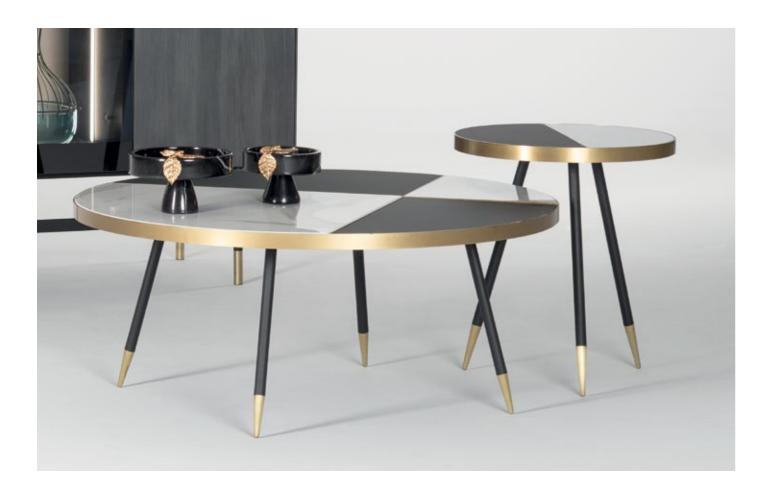

# **COFFEE & SIDE TABLES**

Patch coffee table & side table set.

Adjusting effortlessly on a smooth pneumatic cylinder, a simple push or pull on the hydro lift tabletop glides it to the perfect height. The table's slim and sturdy base slides easily under a sofa or chair, always keeping the versatile surface close at hand for work or play.

### Hydro Lift

Two drawers adds versatibility and very elegant looking ES80 coffee table.

Set of coffee & side tables. Glass and ceramic tops (anthracite).