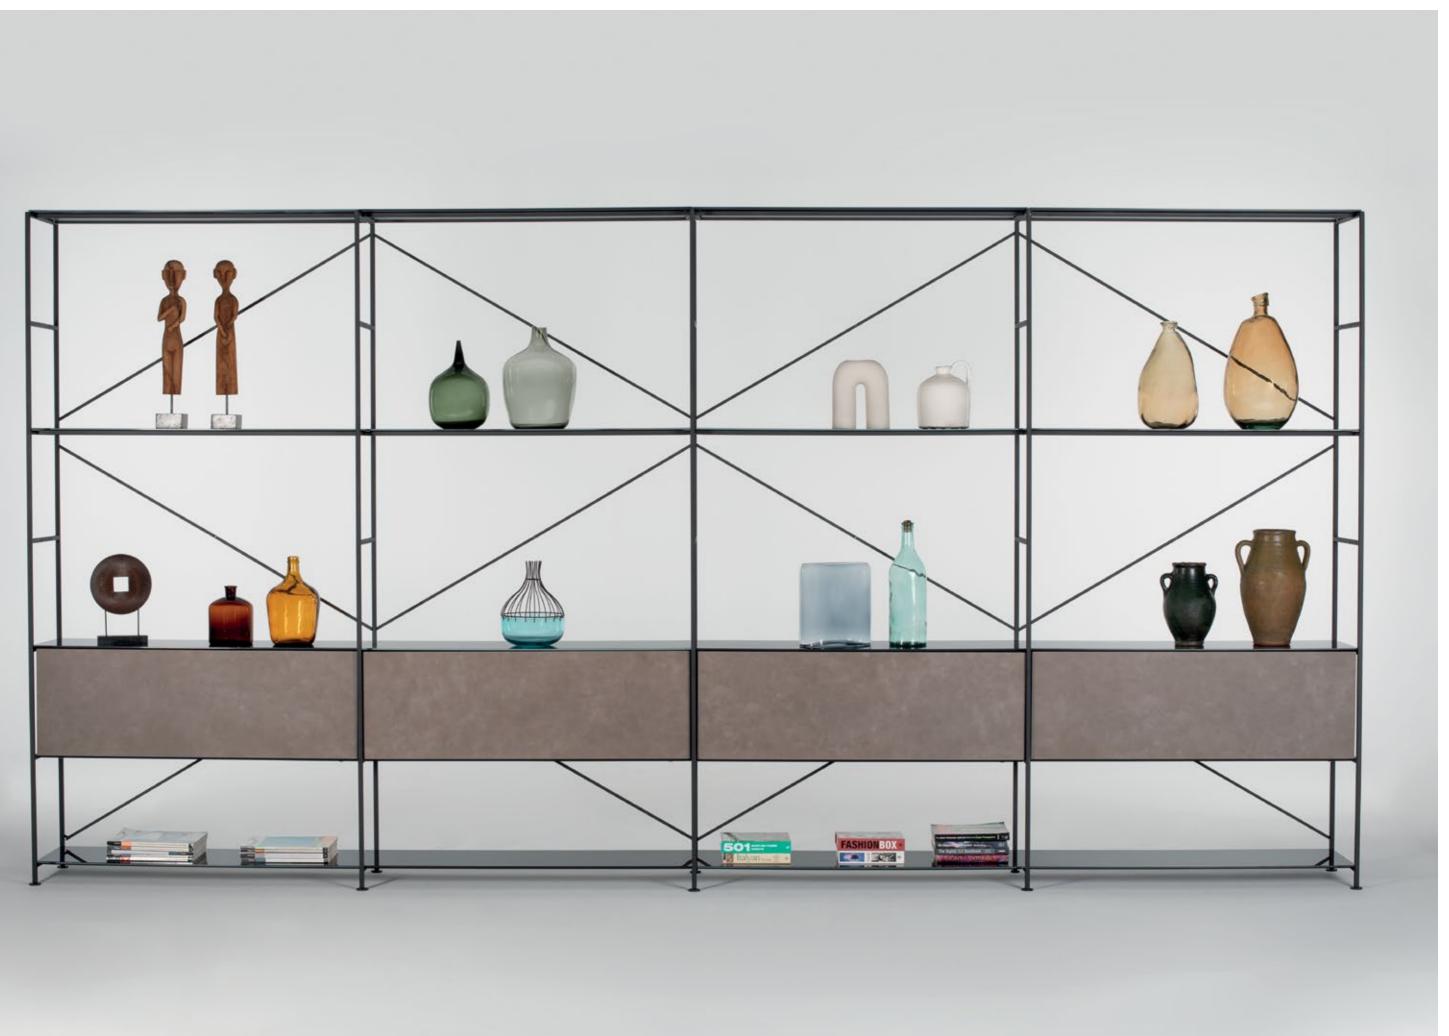

# **SHELF & BOX SYSTEM**

A bookshelf, a sideboard or a showcase... Shelf & Box finds its place in all living areas ranging from domestic spaces to professional settings. Featuring steel bars that allow for multiple storage options, the system can be customized with different materials, colors and finishes.

82 SHELF & BOX SYSTEM

At home for dining and study or in the office as a prestigious meeting table or desk... Great craftsmanship of Sonorous tables bring stylish details to all living spaces. Options for tops, bases and dimensions make it possible to combine all the elements with each other, just as you wish.