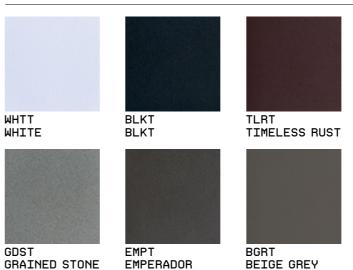

#### COLOR VARIABLES

Finishes to match different tastes and needs. Tempered glass colors and wood finishes, allow you to choose and compliment your style.

### GLASS COLORS (Shiny,<sup>1</sup>Matte,<sup>2</sup>Reeded)

SGR GRP CON STORM GREY GRAPHITE CONCRETE BRD TRS RSP BORDEAUX TERRA DI SIENA ROSA PESCA DBR ABR BRZ DARK BROWN ANTIQUE BRONZE BRONZE GRA FYO GRC GRI. ARGENTO FJORD GRI. CHIARO