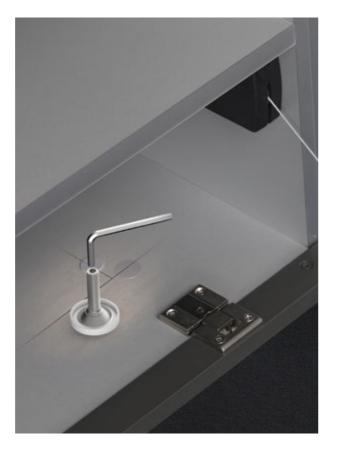

DRAWER (EX / SB) Concealed drawer slides.

ADJUSTABLE LEVELLING FEET FOR METAL LEGS (EX / SB)

FLAP DOOR MECHANISM (EX / SB) High-quality flap mechanisms ensures soft opening and closing.

PUSH TO OPEN (EX / SB)

ADJUSTABLE LEVELLING FEET FOR BASES (EX / SB)

DRAWER SLIDES FLAP DOORS & SIDE OPENING DOORS

Drawer

Flap Door

DRAWER SLIDES & FLAP DOORS