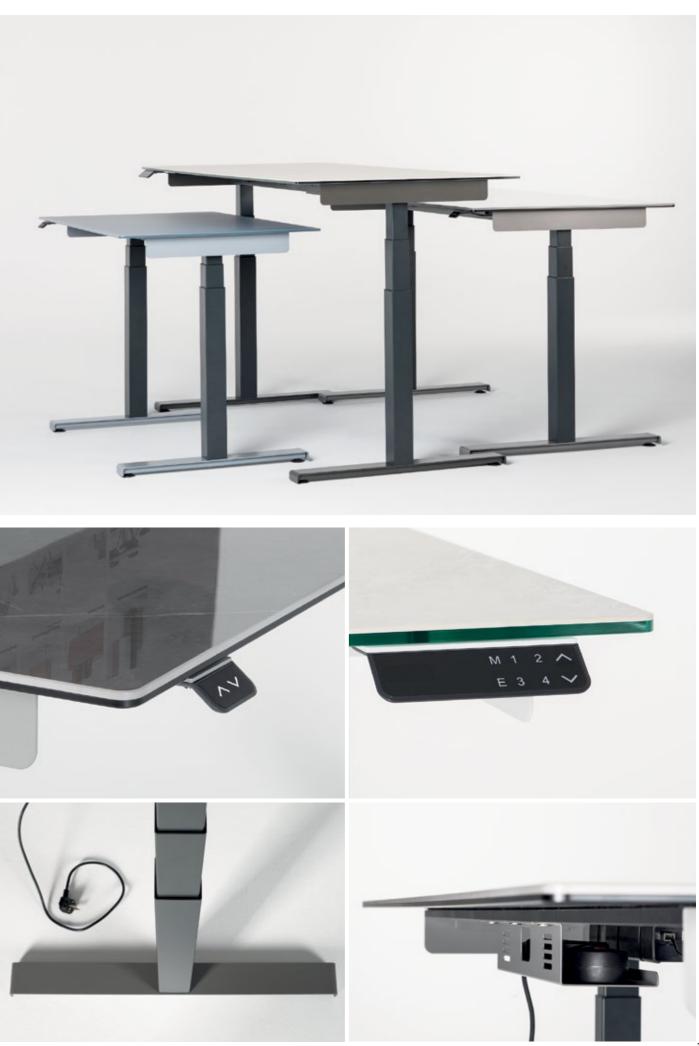

#### Work Lift

The standing, sitting, and everything-in-between desk. These height-adjustable desks take an entire workstation from sitting to standing, and back again, with the single touch of a keypad.