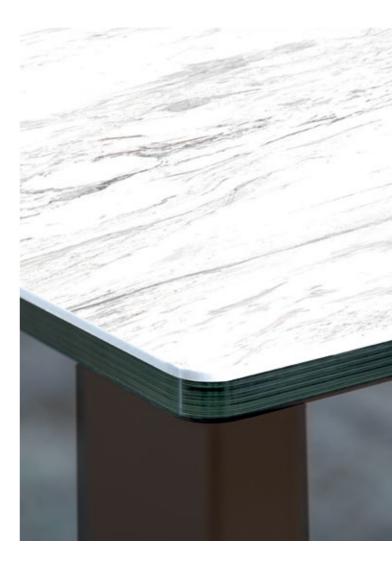

#### Portal

Acid etched glass table top. Available in the Sonorous glass collection colors. Thick and tempered safety glass. Matte surface don't reflect any light or object. Simple and plain.

Gondola

The main characteristic of "Inside" ceramic is their body and surface continuity, both as material and look. The table tops are resistant to impact, stains and scratches.