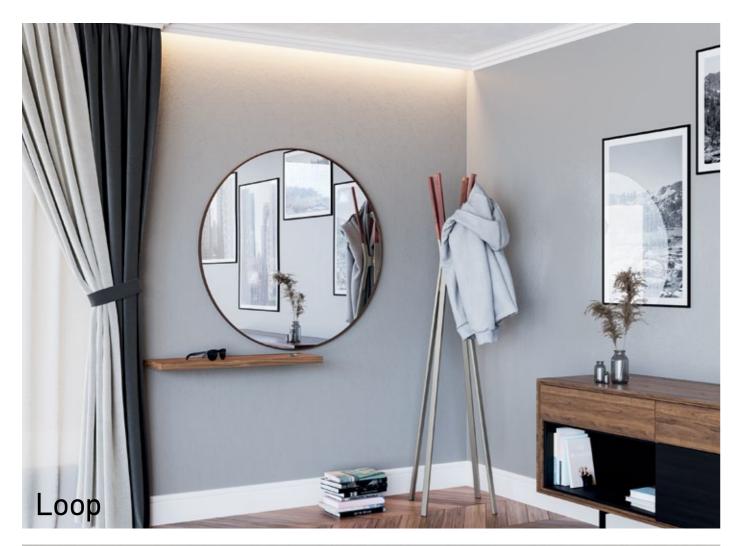

#### CHAIR LEGS

HORIZON

TRAIL

LOFT

STAR (FIX OR ROTATE)

A mirror can reflect classic, modern and vintage features, with a strong visual impact and unique in its kind. Sonorous mirrors are select interior design item, thanks to the perfect balance between it's materials and its design. The different colours of the mirrors recall craftsmanship; the bronze finishes have an exquisite retro feel and the decoration on the surface, both simple and elegant, enhances its fine beauty.