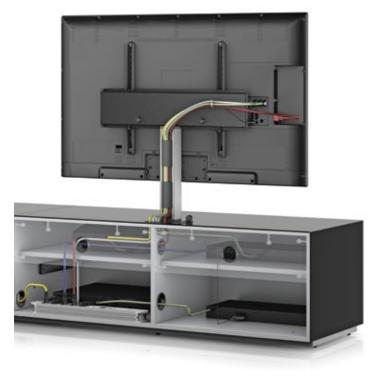

#### CABLE MANAGEMENT (EX)

Cables are an essential part of your system, but you don't want to see them. Multiple and discrete horizontal and vertical cable channels make for easy access for cabling through shelves and cabinets whilst keeping them out of sight within the cabinet.

ROTATING MOUNT (EX) Brushed anodised aluminium profile is used for TV mounting and provides rotating and an integrated cable management system.