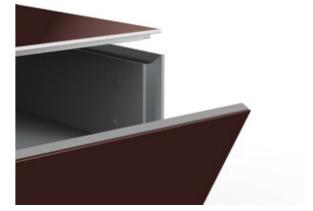

#### PERFORATED DOOR (EX / SB)

Amplifier, media players and game consoles can all be stored behind flaps which are covered with perforated door. Designed to ensure adequate ventilation so your devices don't overheat. A sound bar, loudspeakers and subwoofers can be placed and operated, hidden from view, without affecting performance.