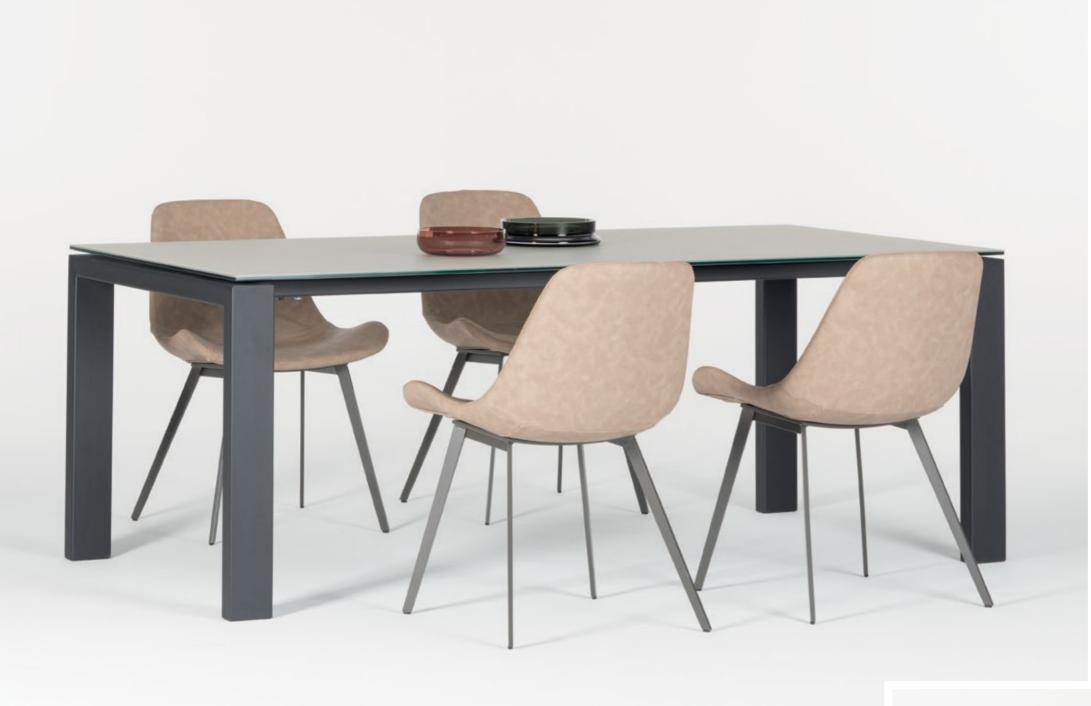

#### FIXED TABLES

Wings

#### Rod New rod table legs. Gold painted metal frame and black solid wood legs are creating great contrast to your dining room.