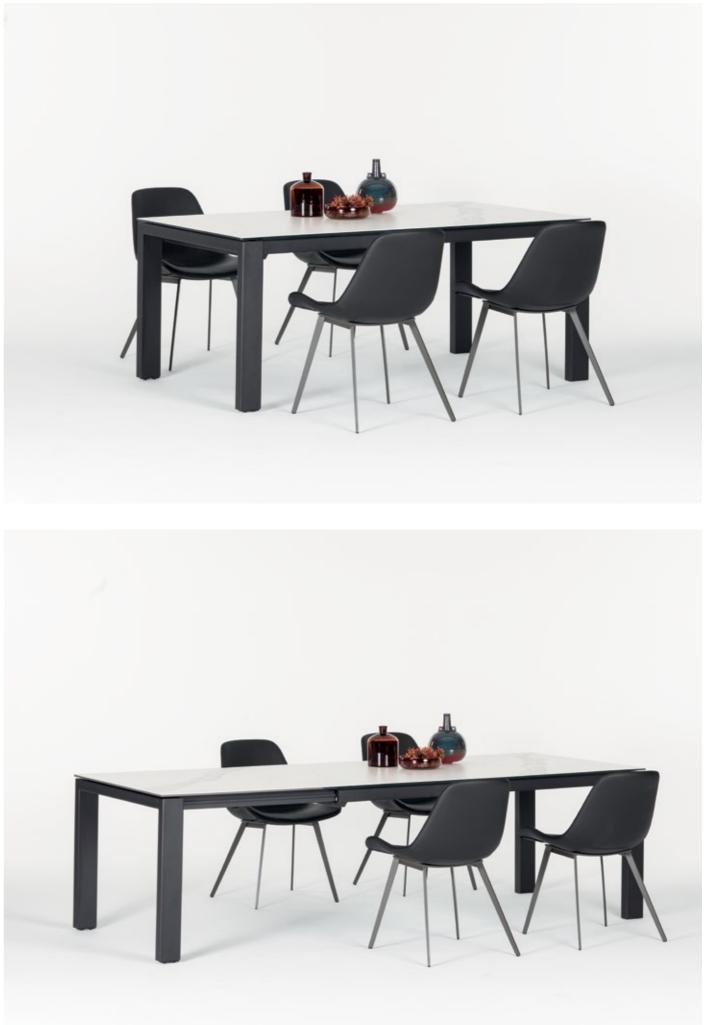

#### **EXTENDABLE TABLES**

#### Butterfly

Butterfly extension mechanism could add more space for your guests. Wheels on moving leg prevent scratching your floor while opening action.

#### Tandem Butterfly

Tandem Butterfly mechanism has an ability to perform simultaneus moving to both ways. Mechanism works in harmony. You only need to work from one side of the table to watch your table extends gracefully.

## Move Up

This simple and elegant mechanism can easily increase the size of the table by half through two simple motions.

#### Tandem Move Up

You can increase table size by simple pull & up movement with this synchronized extension mechanism.

#### Lift Opening

Lift opening extension mechanism offers you smooth closing and stylish look. Aluminium mechanism makes it possible to use on outdoors.

Work Lift

Love your work space. With fixed and mobile elements and sturdy metal construction, Sonorous office furniture combine innovative design with modern engineering, creating an inspiring working space for all.