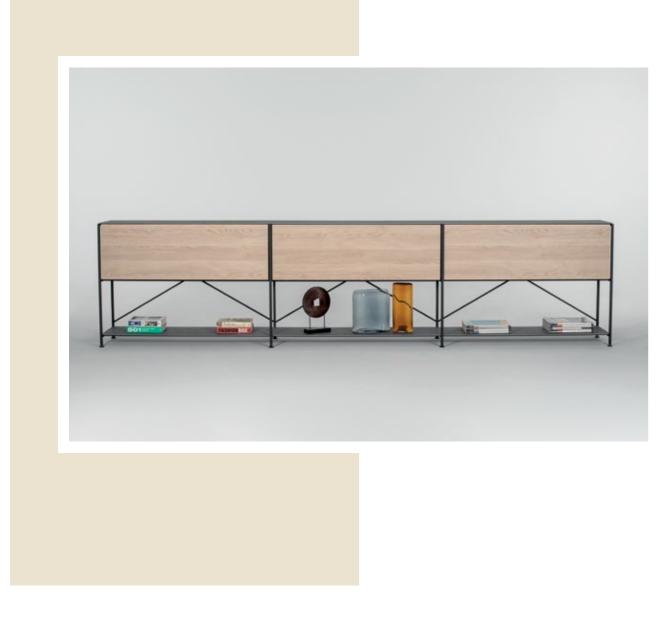

# SIDEBOARDS

Available in both wood base and metal frame, Sonorous sideboards offer a modular system with a rich collection of colors and shapes.

The series allows to freely position shelves, drawers or display cases, and to choose from a wide variety of materials and exclusive finishes including a continuous delicate glass top.

With transparent glass sideboard models, you can create a more elegant dining room by highlighting your objects and dinnerwares. Slim design table legs are ideal for more minimalist environments.

Indispensable for your dark interior spaces. Great choice for displaying your objects, glasses and dinnerware. Shiny noir desir door & coffee table set will be a perfect match.

### **Custom Solutions**

With sheet metal covering, you can achieve a thinner edge appearance and metallic matte surface compared to glass. You will find the color that appeals to your taste from our wide range of metal colors.