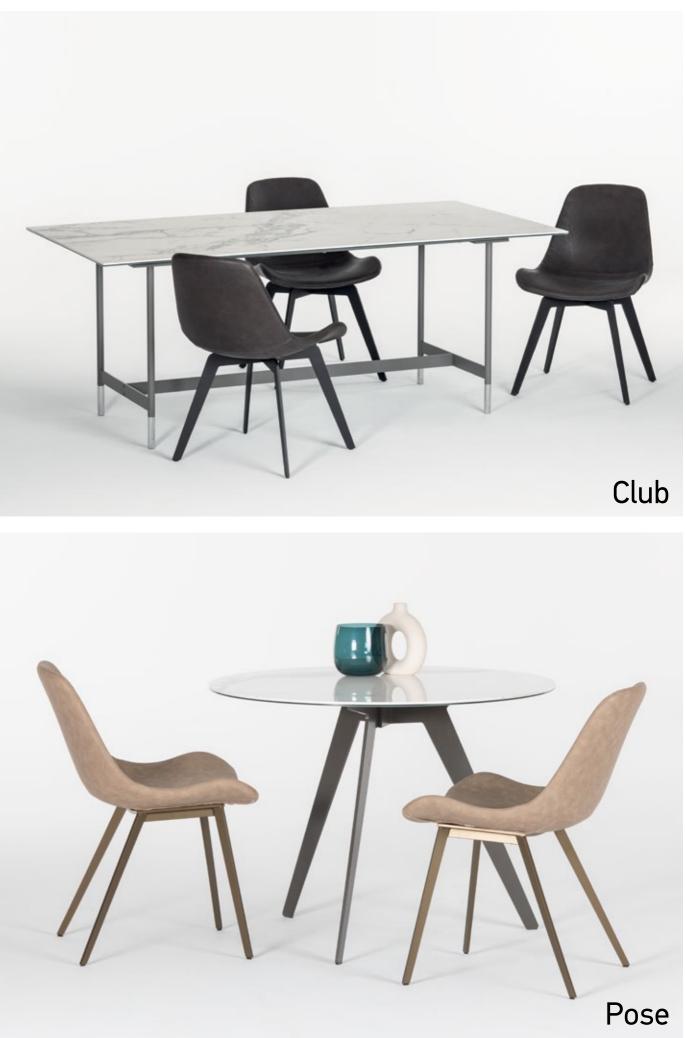

82 SHELF & BOX SYSTEM

At home for dining and study or in the office as a prestigious meeting table or desk... Great craftsmanship of Sonorous tables bring stylish details to all living spaces. Options for tops, bases and dimensions make it possible to combine all the elements with each other, just as you wish.

#### FIXED TABLES

Wings