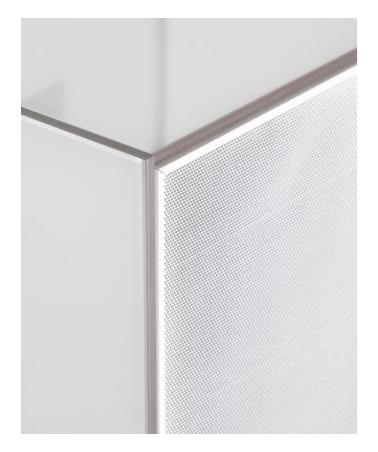

#### PERFORATED DOOR (EX / SB)

Amplifier, media players and game consoles can all be stored behind flaps which are covered with perforated door. Designed to ensure adequate ventilation so your devices don't overheat. A sound bar, loudspeakers and subwoofers can be placed and operated, hidden from view, without affecting performance.