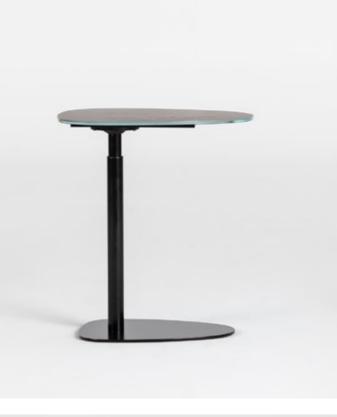

# **COFFEE & SIDE TABLES**

Patch coffee table & side table set.

Adjusting effortlessly on a smooth pneumatic cylinder, a simple push or pull on the hydro lift tabletop glides it to the perfect height. The table's slim and sturdy base slides easily under a sofa or chair, always keeping the versatile surface close at hand for work or play.