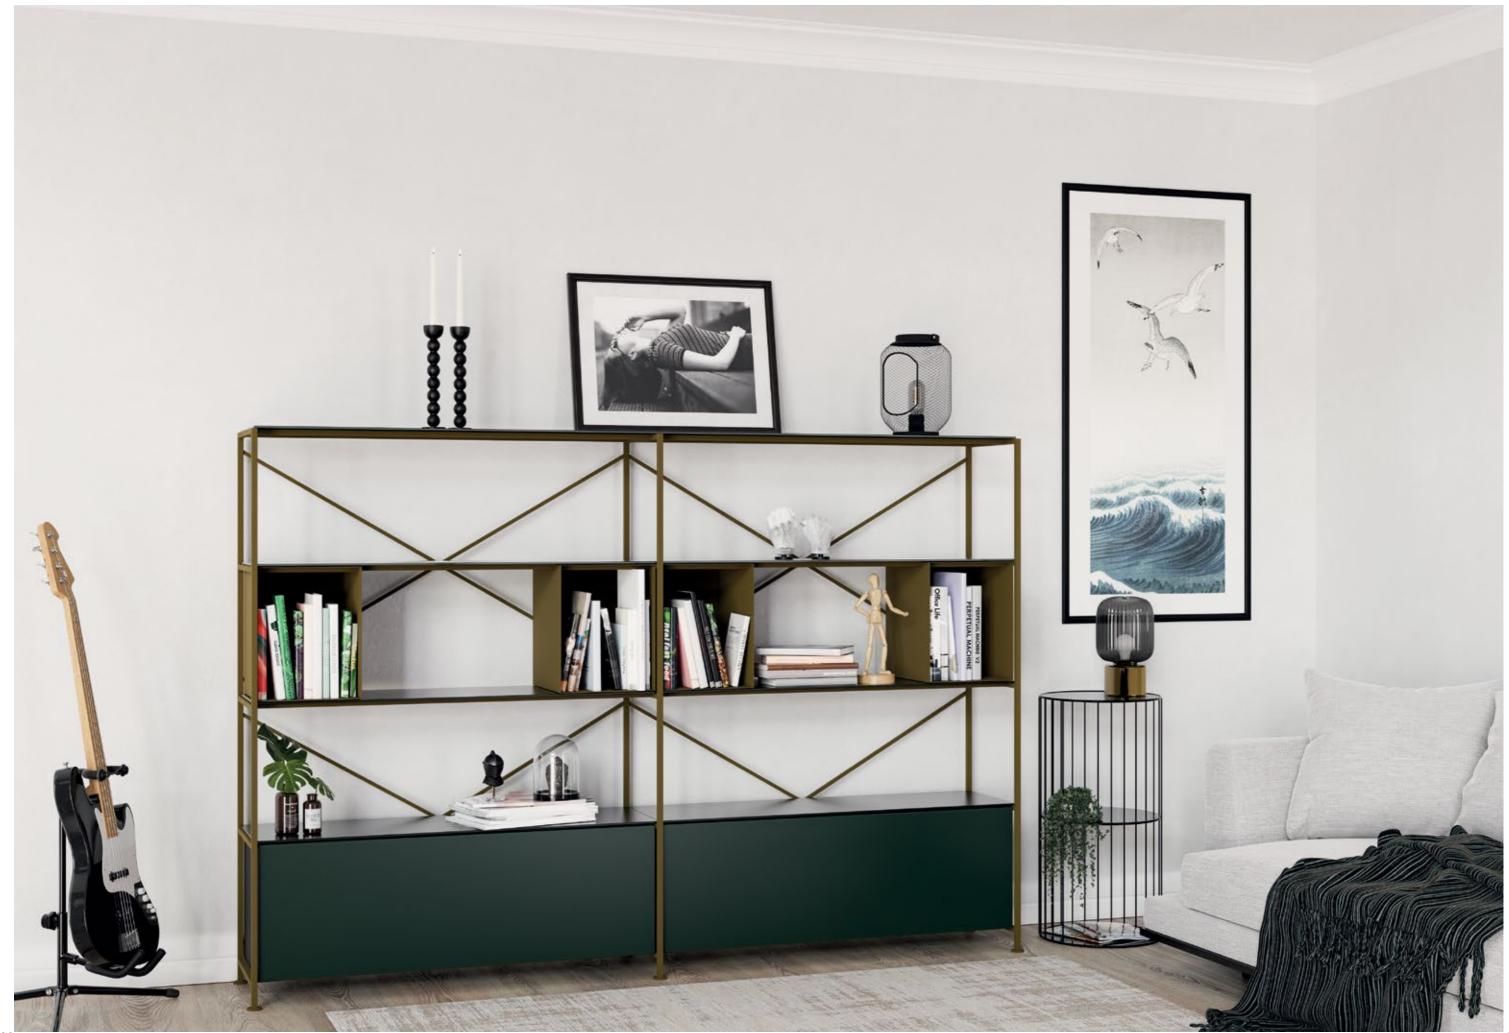

# **SHELF & BOX SYSTEM**

A bookshelf, a sideboard or a showcase... Shelf & Box finds its place in all living areas ranging from domestic spaces to professional settings. Featuring steel bars that allow for multiple storage options, the system can be customized with different materials, colors and finishes.

82 SHELF & BOX SYSTEM

At home for dining and study or in the office as a prestigious meeting table or desk... Great craftsmanship of Sonorous tables bring stylish details to all living spaces. Options for tops, bases and dimensions make it possible to combine all the elements with each other, just as you wish.