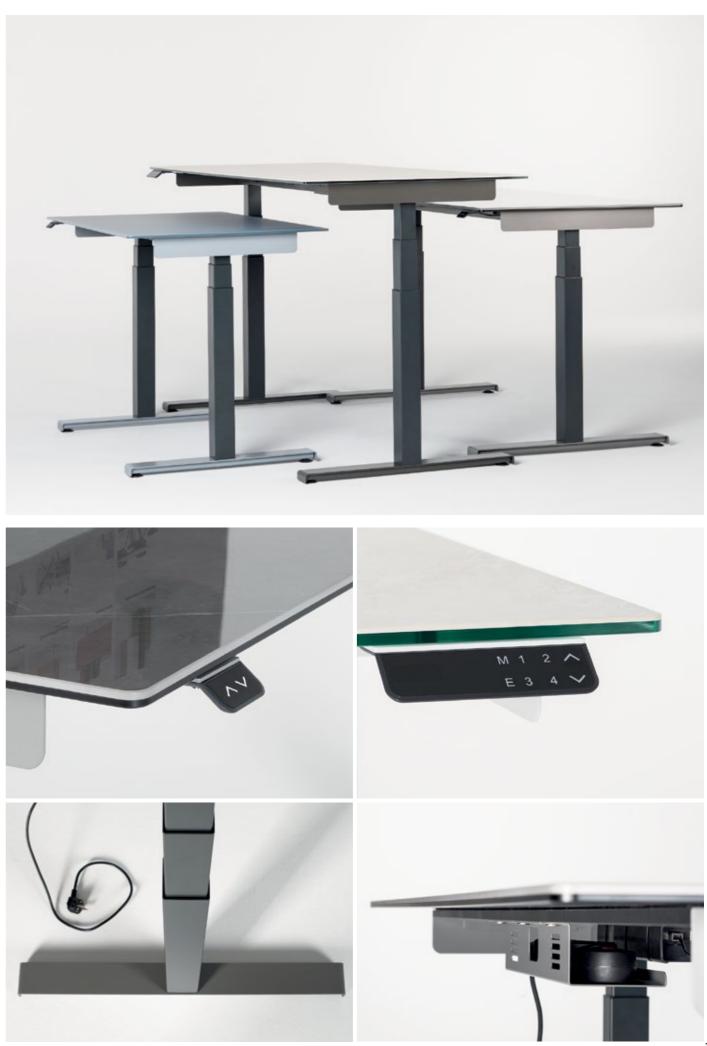

#### Work Lift

The standing, sitting, and everything-in-between desk. These height-adjustable desks take an entire workstation from sitting to standing, and back again, with the single touch of a keypad.