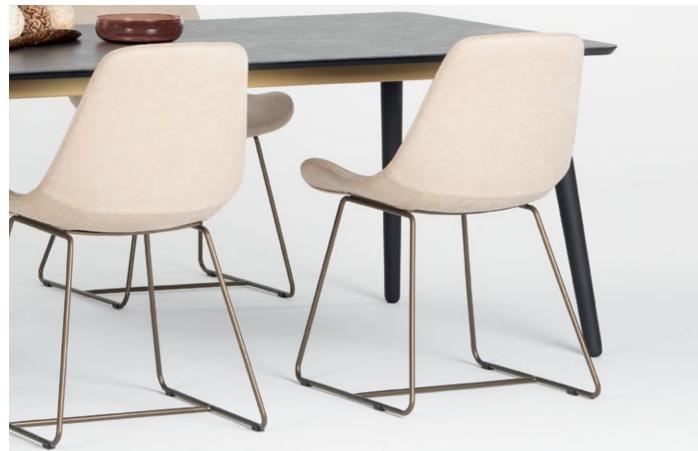

#### **Divider Cabinet**

It is a unit where you can store files and folders that can be used by both sides by dividing the working environment into two.

Wide-ranging and modern designed Sonorous chairs are suitable for both homes and commercial areas including offices, restaurants, hotels and more. They come in various options including metal leg alternatives and plenty of colors. Contemporary, elegant and beautifully framed, the body may be created with leather, artificial leather and fabric according to your taste.

#### CHAIR LEGS

HORIZON

TRAIL

LOFT

STAR (FIX OR ROTATE)

A mirror can reflect classic, modern and vintage features, with a strong visual impact and unique in its kind. Sonorous mirrors are select interior design item, thanks to the perfect balance between it's materials and its design. The different colours of the mirrors recall craftsmanship; the bronze finishes have an exquisite retro feel and the decoration on the surface, both simple and elegant, enhances its fine beauty.