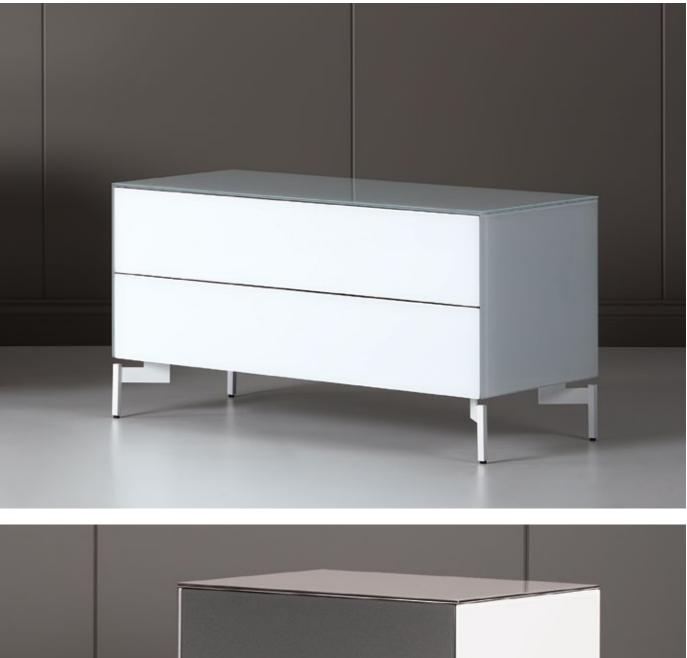

# SIDEBOARDS

Available in both wood base and metal frame, Sonorous sideboards offer a modular system with a rich collection of colors and shapes.

The series allows to freely position shelves, drawers or display cases, and to choose from a wide variety of materials and exclusive finishes including a continuous delicate glass top.

With transparent glass sideboard models, you can create a more elegant dining room by highlighting your objects and dinnerwares. Slim design table legs are ideal for more minimalist environments.

Indispensable for your dark interior spaces. Great choice for displaying your objects, glasses and dinnerware. Shiny noir desir door & coffee table set will be a perfect match.

### **Custom Solutions**

With sheet metal covering, you can achieve a thinner edge appearance and metallic matte surface compared to glass. You will find the color that appeals to your taste from our wide range of metal colors.