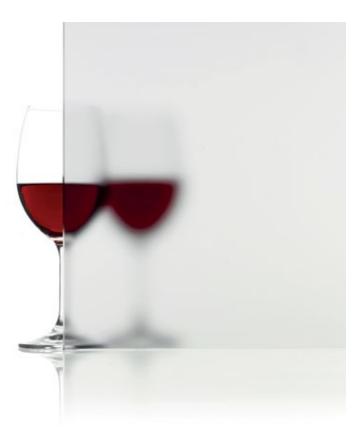

#### ACID ETCHED GLASS / BACK PAINTED (EX/SB)

Acid-etched glass is annealed glass treated with acid to permanently change its appearance, making it smoother than sandblasted glass.

We strategically color the reverse side of a piece of glass using advanced equipment renowned for precision, spray painting unit and tempering oven, to ensure the finished product is evenly covered. By coupling the beauty of back-painted glass with its practicality, you'll have a winning combination for endless applications.