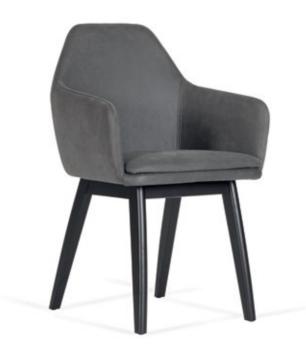

#### **Divider Cabinet**

It is a unit where you can store files and folders that can be used by both sides by dividing the working environment into two.

Wide-ranging and modern designed Sonorous chairs are suitable for both homes and commercial areas including offices, restaurants, hotels and more. They come in various options including metal leg alternatives and plenty of colors. Contemporary, elegant and beautifully framed, the body may be created with leather, artificial leather and fabric according to your taste.

S2

S3

S7 S4

**S**6

140 chairs