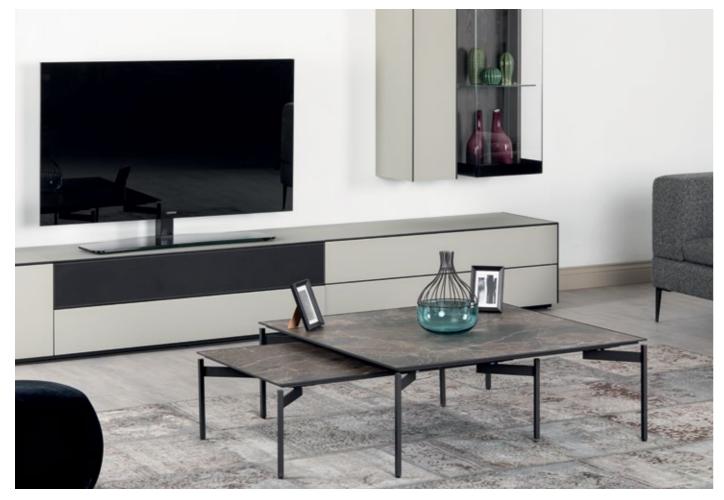

# **COFFEE & SIDE TABLES**

Patch coffee table & side table set.

Adjusting effortlessly on a smooth pneumatic cylinder, a simple push or pull on the hydro lift tabletop glides it to the perfect height. The table's slim and sturdy base slides easily under a sofa or chair, always keeping the versatile surface close at hand for work or play.

### Hydro Lift

Two drawers adds versatibility and very elegant looking ES80 coffee table.

Set of coffee & side tables. Glass and ceramic tops (anthracite).