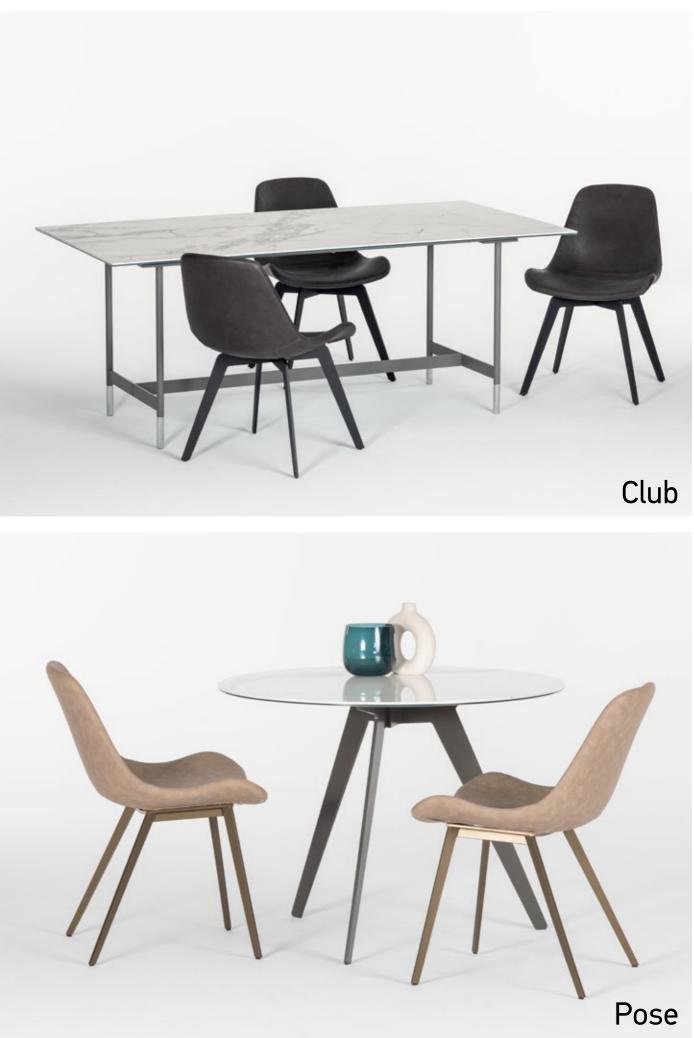

82 SHELF & BOX SYSTEM

At home for dining and study or in the office as a prestigious meeting table or desk... Great craftsmanship of Sonorous tables bring stylish details to all living spaces. Options for tops, bases and dimensions make it possible to combine all the elements with each other, just as you wish.

#### FIXED TABLES

Wings