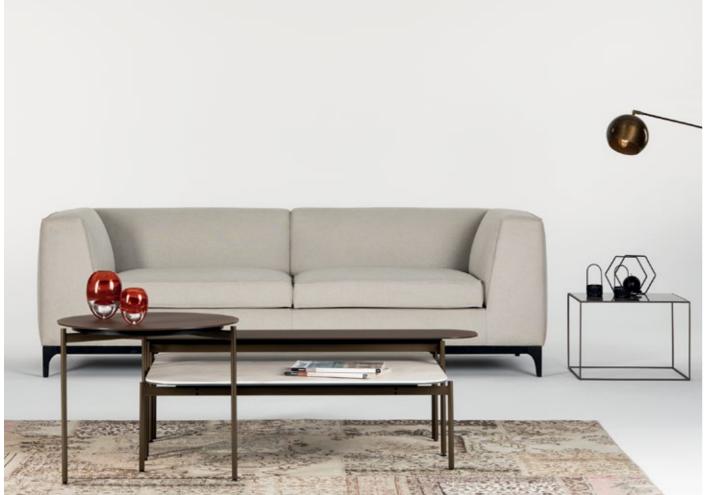

# **COFFEE & SIDE TABLES**

Patch coffee table & side table set.

Adjusting effortlessly on a smooth pneumatic cylinder, a simple push or pull on the hydro lift tabletop glides it to the perfect height. The table's slim and sturdy base slides easily under a sofa or chair, always keeping the versatile surface close at hand for work or play.

### Hydro Lift

Two drawers adds versatibility and very elegant looking ES80 coffee table.

Set of coffee & side tables. Glass and ceramic tops (anthracite).