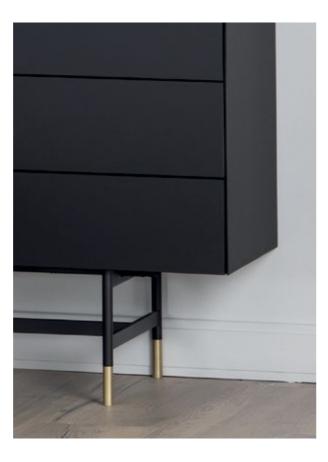

#### CHOICE OF CABINET LEGS

BASE 3,5 cm / 9 cm

CRAB 13 cm

CLUB 28 cm

CAGE 40 cm

SPIKE 20 cm / 13 cm

CAGE 20 cm

TUBE 13 cm