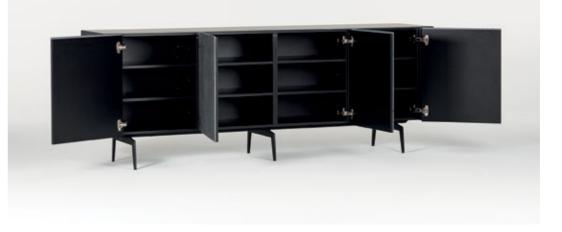

#### MODULAR CONSTRUCTION (EX / SB)

Modular construction allows you to arrange cabinets as you require, floor standing, attached to your walls, or both, you decide. A system of specialist furniture that combines elegance, technical performance and perfection.

#### CABLE MANAGEMENT (EX)

Cables are an essential part of your system, but you don't want to see them. Multiple and discrete horizontal and vertical cable channels make for easy access for cabling through shelves and cabinets whilst keeping them out of sight within the cabinet.