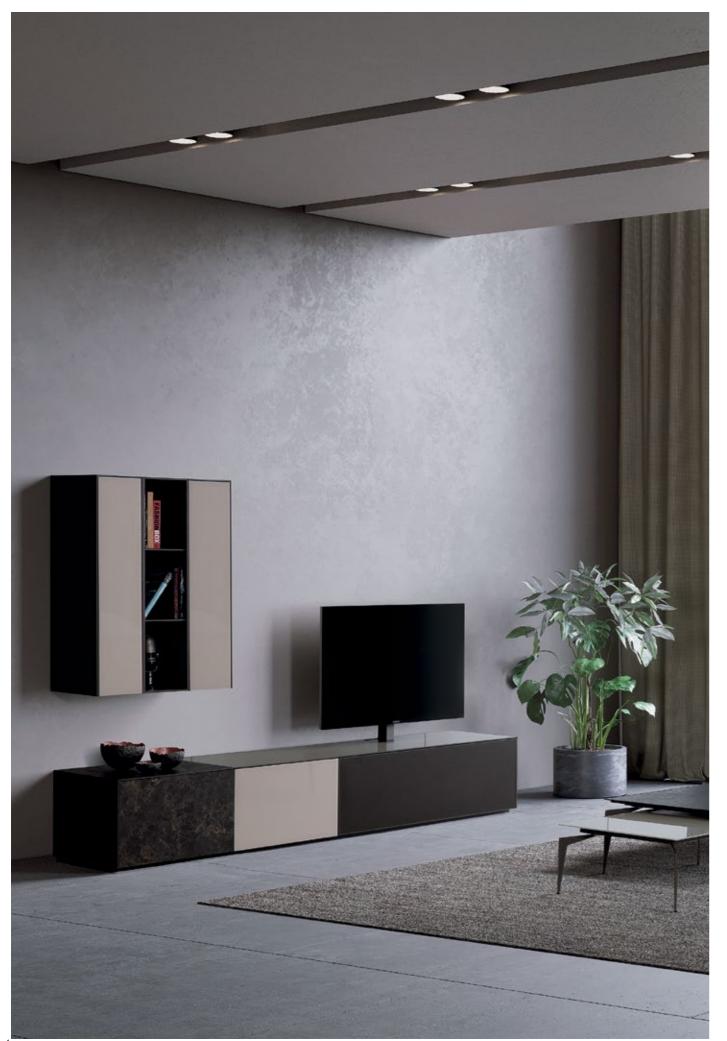

# **MULTIMEDIA CABINETS**

Sonorous multimedia cabinets offer a modular concept that displays and discreetly stores all your audio/video equipment right at the heart of your living space.

Contemporary designs of lacquered tempered glass, acid etched glass, porcelain and wood have never been so beautiful and completely timeless. Come and discover the perfect balance between industrial design and handicrafts.

6 MULTIMEDIA CABINETS

multimedia cabinets 7

Elements cabinet with wall hanging vitrine - transparent glass door with led lighting system.

Multimedia furniture with special perforated front doors. The speakers and A/V aquipments remain hidden and easily accessible.