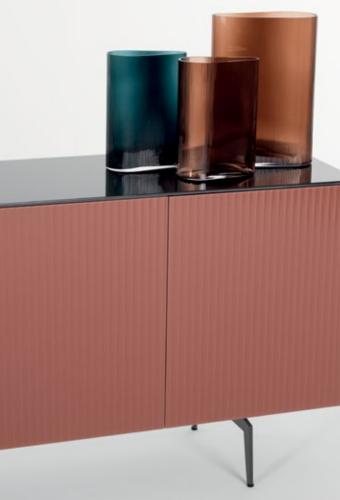

Sideboard - Front doors reeded glass with deep vertical texture. Special effect created when the light coming on the surface.

Available in the Sonorous glass collection colors and metal collection colors.

Sideboards front doors with shiny Altissimo ceramic (top) and Noir desir (left).

SIDEBOARDS 45

48 SIDEBOARDS

Complementary dark ceramic theme for any environment.

The most convenient way to create a natural stone effect in your home.