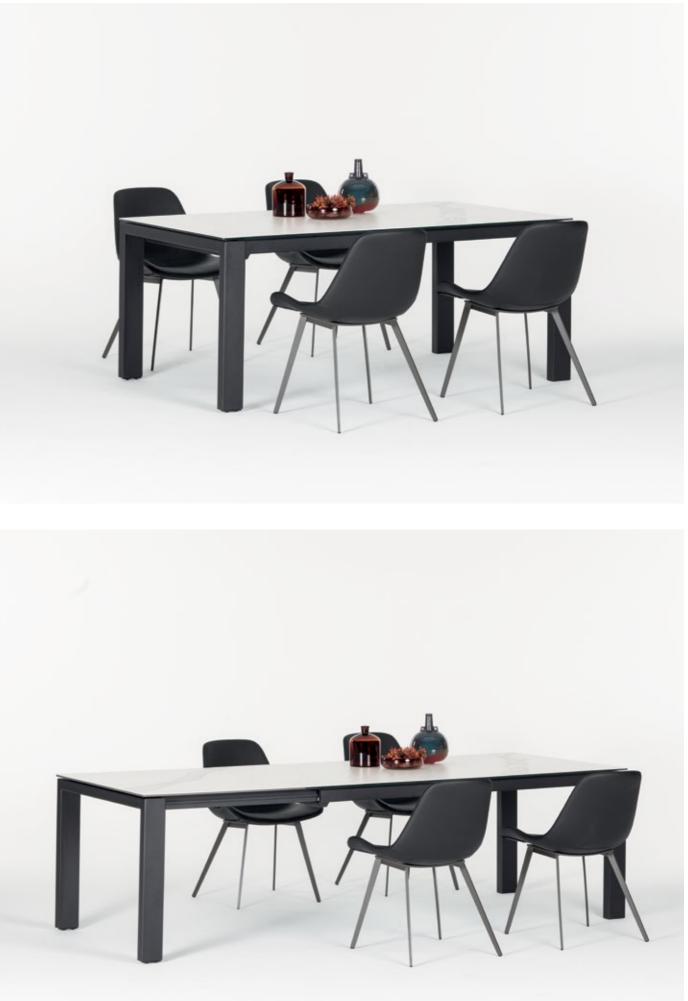

#### **EXTENDABLE TABLES**

#### Butterfly

Butterfly extension mechanism could add more space for your guests. Wheels on moving leg prevent scratching your floor while opening action.

#### Tandem Butterfly

Tandem Butterfly mechanism has an ability to perform simultaneus moving to both ways. Mechanism works in harmony. You only need to work from one side of the table to watch your table extends gracefully.

## Move Up

This simple and elegant mechanism can easily increase the size of the table by half through two simple motions.

#### Tandem Move Up

You can increase table size by simple pull & up movement with this synchronized extension mechanism.

#### Lift Opening

Lift opening extension mechanism offers you smooth closing and stylish look. Aluminium mechanism makes it possible to use on outdoors.

Work Lift

Love your work space. With fixed and mobile elements and sturdy metal construction, Sonorous office furniture combine innovative design with modern engineering, creating an inspiring working space for all.