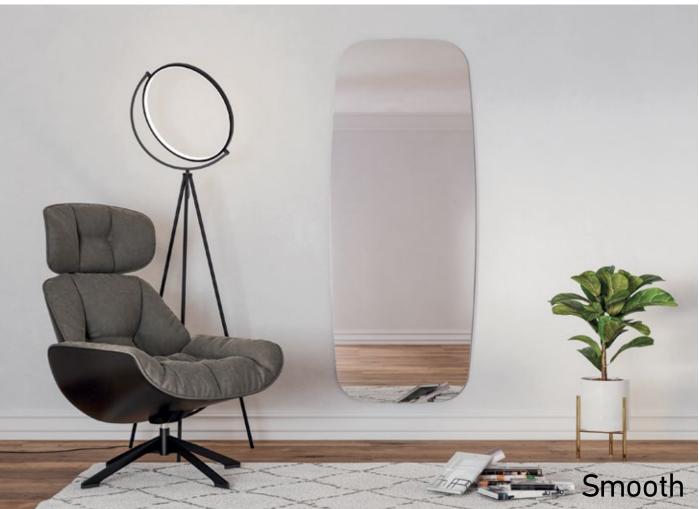

#### CHAIR LEGS

HORIZON

TRAIL

LOFT

STAR (FIX OR ROTATE)

A mirror can reflect classic, modern and vintage features, with a strong visual impact and unique in its kind. Sonorous mirrors are select interior design item, thanks to the perfect balance between it's materials and its design. The different colours of the mirrors recall craftsmanship; the bronze finishes have an exquisite retro feel and the decoration on the surface, both simple and elegant, enhances its fine beauty.