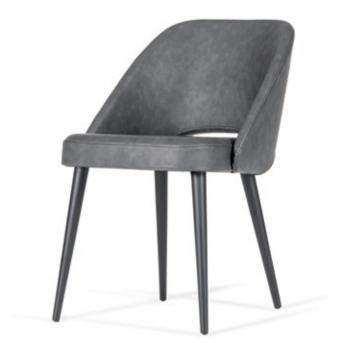

#### **Divider Cabinet**

It is a unit where you can store files and folders that can be used by both sides by dividing the working environment into two.

Wide-ranging and modern designed Sonorous chairs are suitable for both homes and commercial areas including offices, restaurants, hotels and more. They come in various options including metal leg alternatives and plenty of colors. Contemporary, elegant and beautifully framed, the body may be created with leather, artificial leather and fabric according to your taste.

S2

S3

S7 S4

**S**6

140 chairs