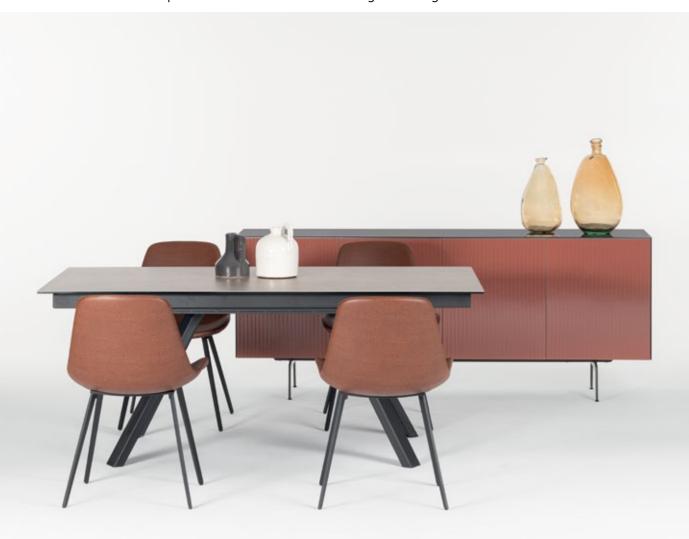

Sideboard - Front doors reeded glass with deep vertical texture. Special effect created when the light coming on the surface.

Available in the Sonorous glass collection colors and metal collection colors.