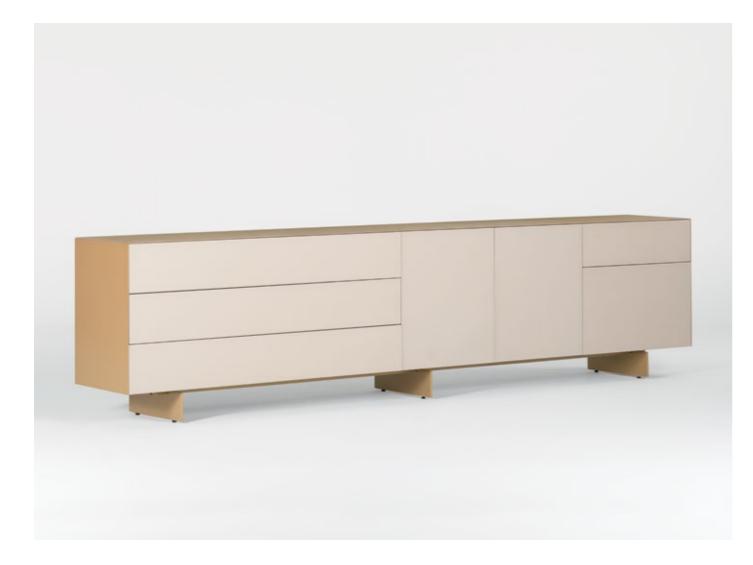

# SIDEBOARDS

Available in both wood base and metal frame, Sonorous sideboards offer a modular system with a rich collection of colors and shapes.

The series allows to freely position shelves, drawers or display cases, and to choose from a wide variety of materials and exclusive finishes including a continuous delicate glass top.

### **Custom Solutions**

With sheet metal covering, you can achieve a thinner edge appearance and metallic matte surface compared to glass. You will find the color that appeals to your taste from our wide range of metal colors.