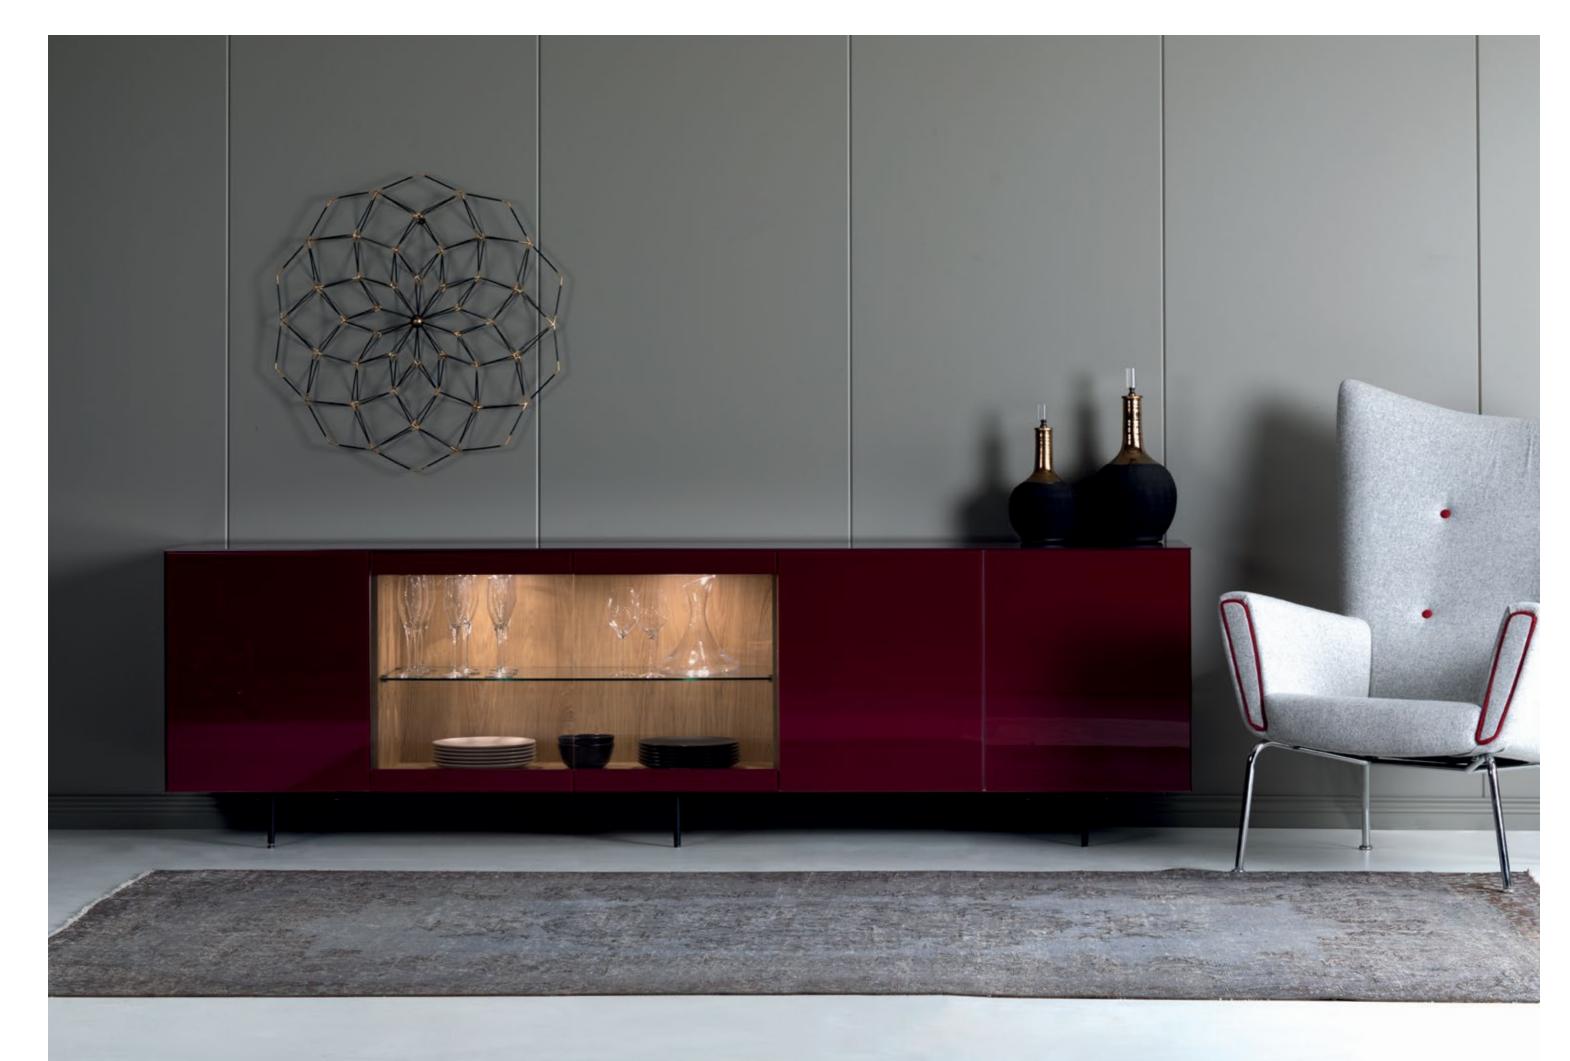

Sideboards front doors with shiny Altissimo ceramic (top) and Noir desir (left).

SIDEBOARDS 45

48 SIDEBOARDS

Complementary dark ceramic theme for any environment.

The most convenient way to create a natural stone effect in your home.