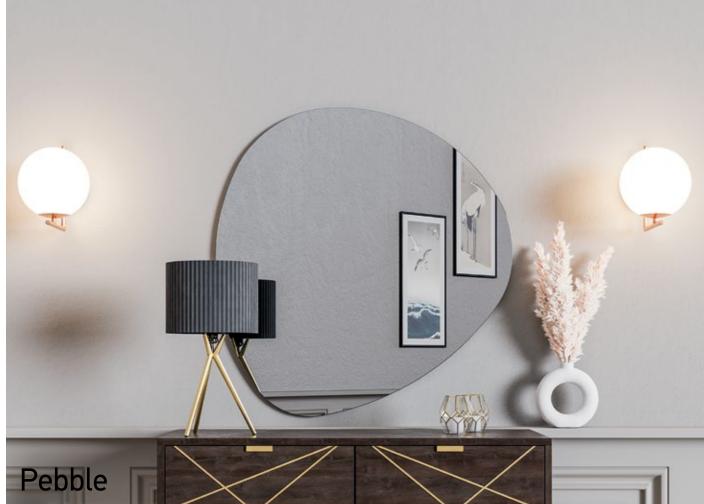

#### CHAIR LEGS

HORIZON

TRAIL

LOFT

STAR (FIX OR ROTATE)

A mirror can reflect classic, modern and vintage features, with a strong visual impact and unique in its kind. Sonorous mirrors are select interior design item, thanks to the perfect balance between it's materials and its design. The different colours of the mirrors recall craftsmanship; the bronze finishes have an exquisite retro feel and the decoration on the surface, both simple and elegant, enhances its fine beauty.