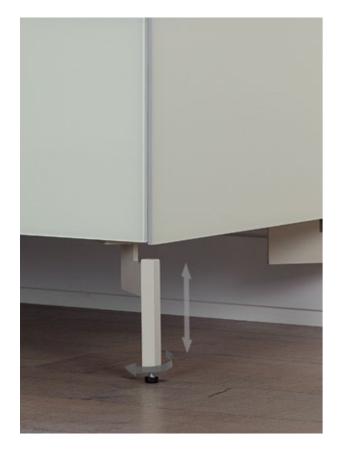

DRAWER (EX / SB) Concealed drawer slides.

ADJUSTABLE LEVELLING FEET FOR METAL LEGS (EX / SB)

FLAP DOOR MECHANISM (EX / SB) High-quality flap mechanisms ensures soft opening and closing.

PUSH TO OPEN (EX / SB)

ADJUSTABLE LEVELLING FEET FOR BASES (EX / SB)

DRAWER SLIDES FLAP DOORS & SIDE OPENING DOORS

Drawer

Flap Door

DRAWER SLIDES & FLAP DOORS