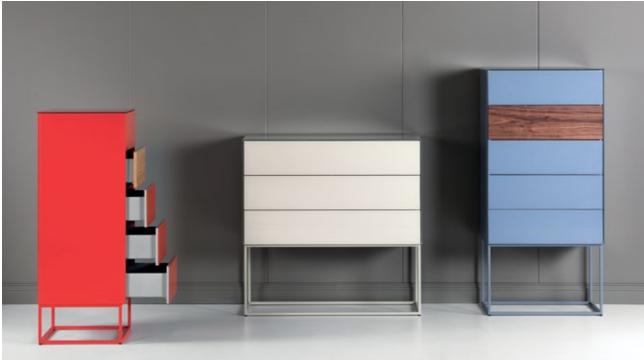

## **CHEST OF DRAWERS & BEDSIDES**

Sonorous offers functional and complementary units in a new approach to modern living. Offering storage space for the entire home, these units appeal to all tastes with glossy or matte glass-covered body with a wide range of colors, and additional ceramic or wood-covered cover options. Sonorous chest of drawers and bedside tables offer you very wide range options for storing your clothes or any other things that need storing.

#### CHOICE OF CABINET LEGS

BASE 3,5 cm / 9 cm

CRAB 13 cm

CLUB 28 cm

CAGE 40 cm

SPIKE 20 cm / 13 cm

CAGE 20 cm

TUBE 13 cm