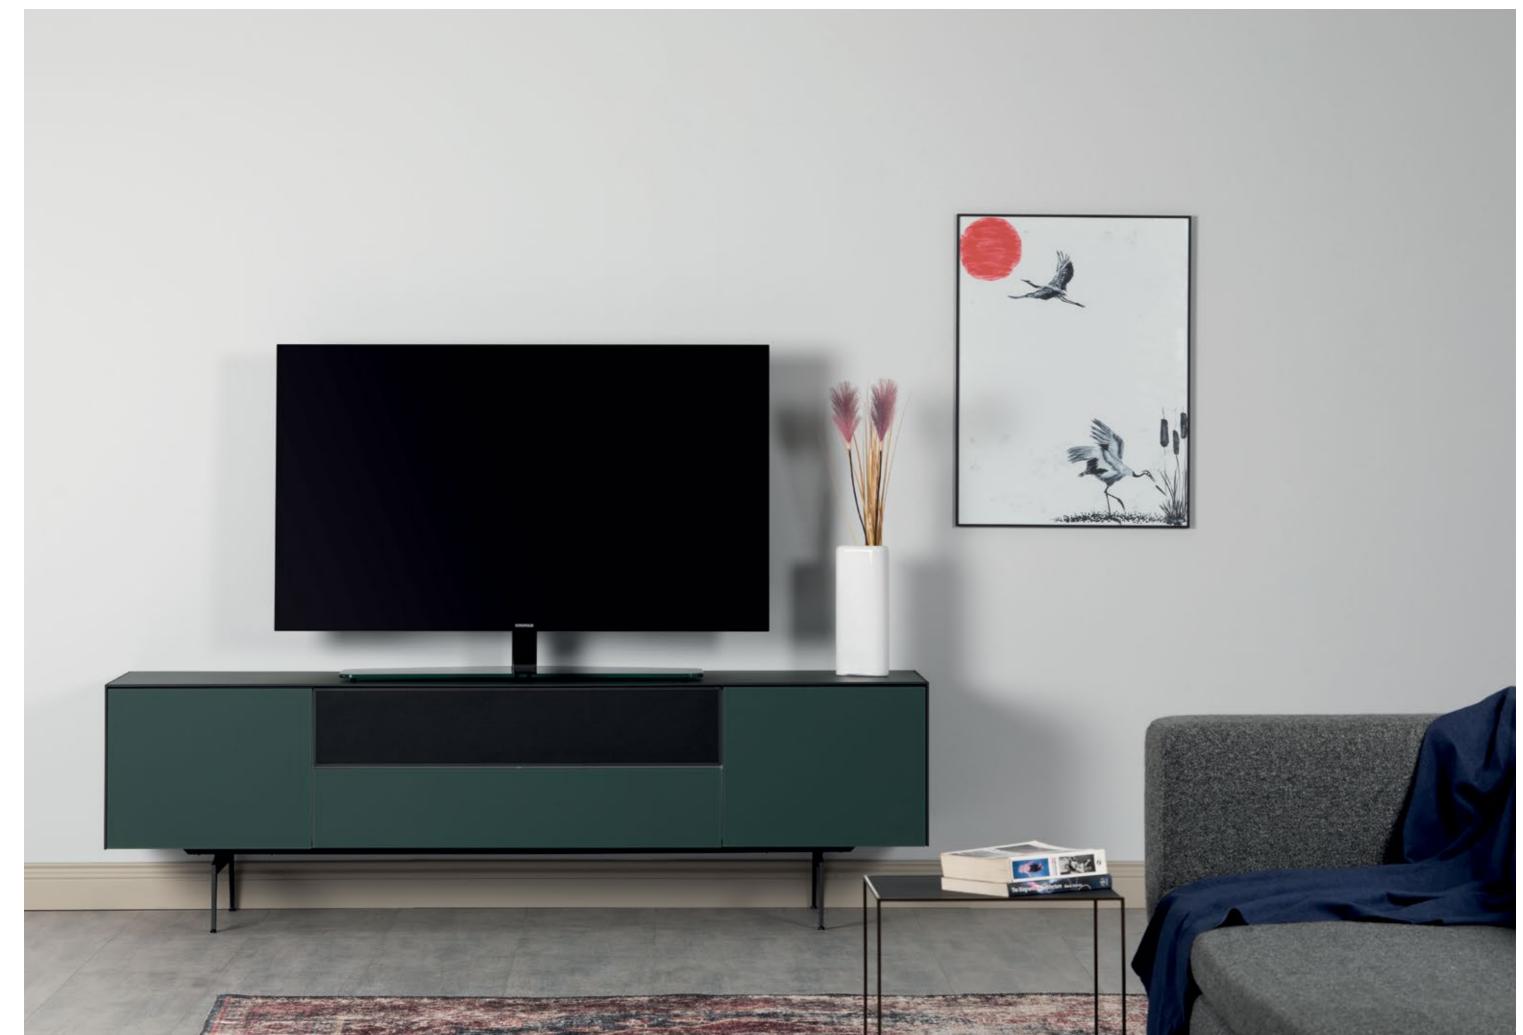

# SIDEBOARDS

Available in both wood base and metal frame, Sonorous sideboards offer a modular system with a rich collection of colors and shapes.

The series allows to freely position shelves, drawers or display cases, and to choose from a wide variety of materials and exclusive finishes including a continuous delicate glass top.

Sideboards front doors with shiny Altissimo ceramic (top) and Noir desir (left).

SIDEBOARDS 45

48 SIDEBOARDS

Complementary dark ceramic theme for any environment.

The most convenient way to create a natural stone effect in your home.