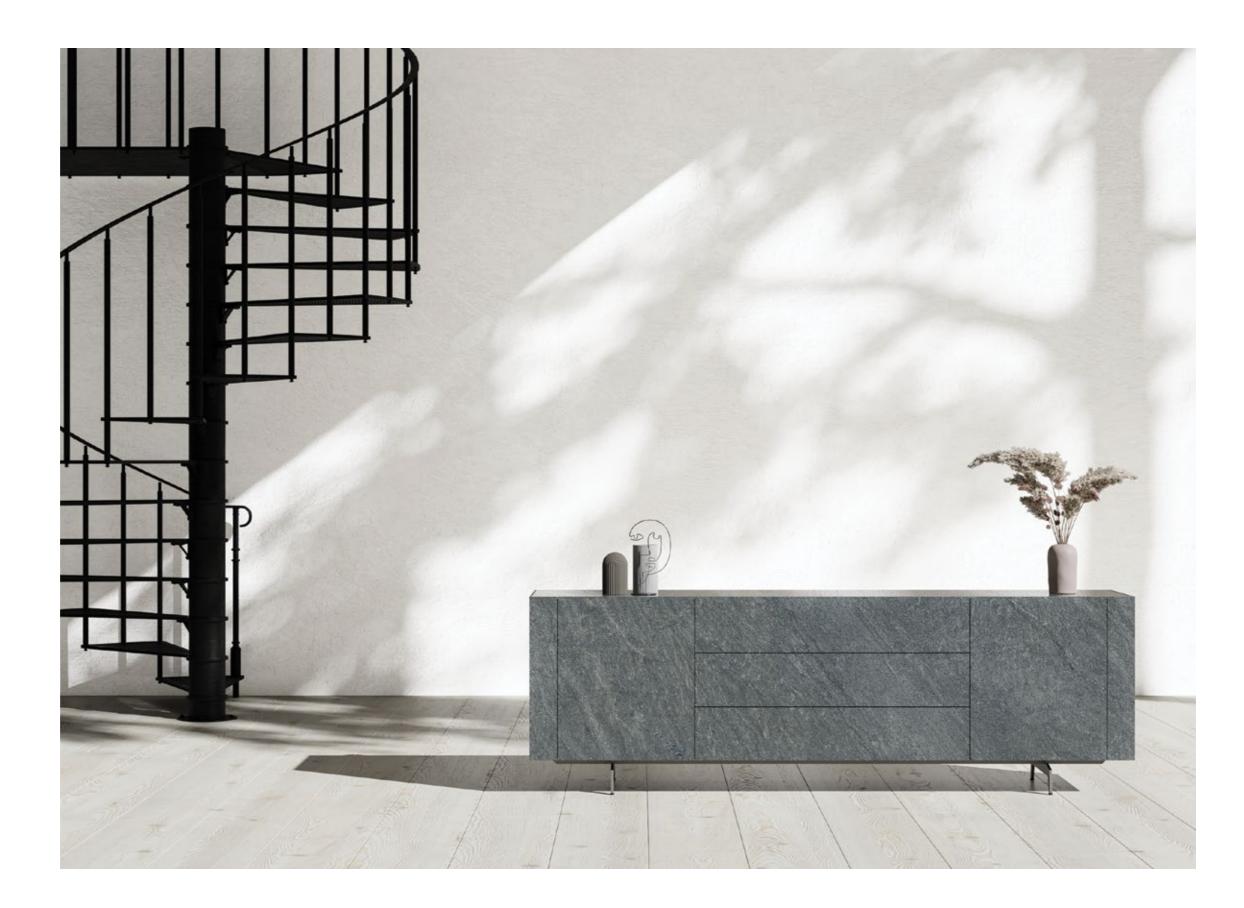

Sideboards front doors with shiny Altissimo ceramic (top) and Noir desir (left).

SIDEBOARDS 45

48 SIDEBOARDS

Complementary dark ceramic theme for any environment.

The most convenient way to create a natural stone effect in your home.