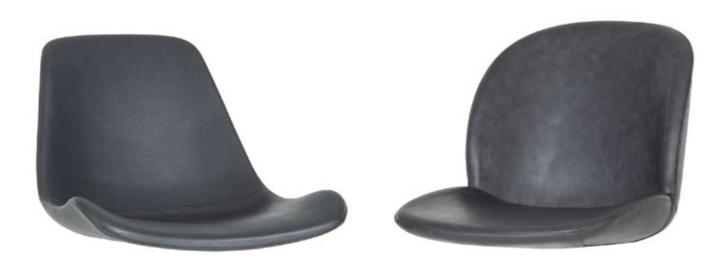

#### **Divider Cabinet**

It is a unit where you can store files and folders that can be used by both sides by dividing the working environment into two.

Wide-ranging and modern designed Sonorous chairs are suitable for both homes and commercial areas including offices, restaurants, hotels and more. They come in various options including metal leg alternatives and plenty of colors. Contemporary, elegant and beautifully framed, the body may be created with leather, artificial leather and fabric according to your taste.

S2

S3

S7 S4

**S**6

140 chairs