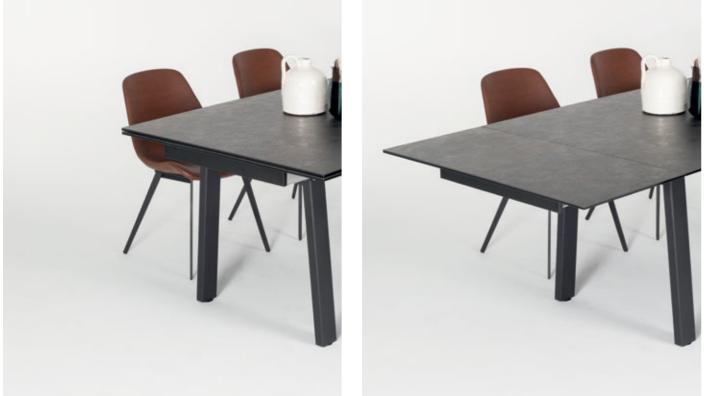

#### Butterfly

Butterfly extension mechanism could add more space for your guests. Wheels on moving leg prevent scratching your floor while opening action.

## Move Up

This simple and elegant mechanism can easily increase the size of the table by half through two simple motions.