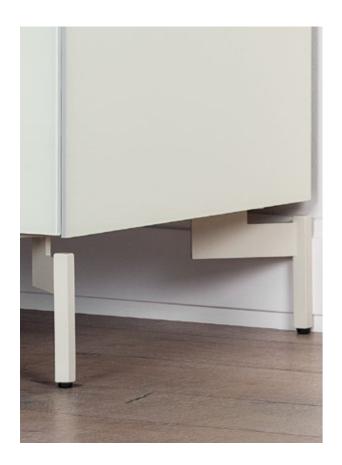

#### CHOICE OF CABINET LEGS

BASE 3,5 cm / 9 cm

CRAB 13 cm

CLUB 28 cm

CAGE 40 cm

SPIKE 20 cm / 13 cm

CAGE 20 cm

TUBE 13 cm