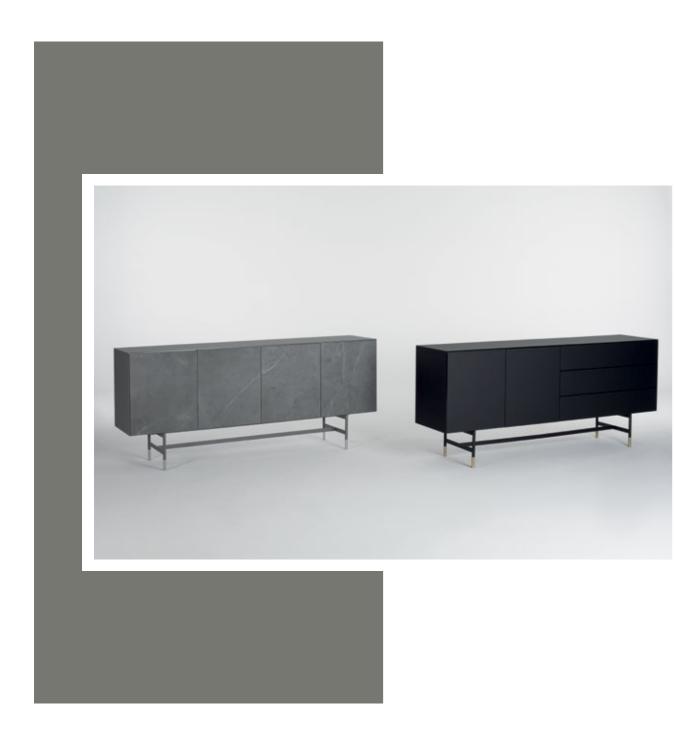

# SIDEBOARDS

Available in both wood base and metal frame, Sonorous sideboards offer a modular system with a rich collection of colors and shapes.

The series allows to freely position shelves, drawers or display cases, and to choose from a wide variety of materials and exclusive finishes including a continuous delicate glass top.

With transparent glass sideboard models, you can create a more elegant dining room by highlighting your objects and dinnerwares. Slim design table legs are ideal for more minimalist environments.

Indispensable for your dark interior spaces. Great choice for displaying your objects, glasses and dinnerware. Shiny noir desir door & coffee table set will be a perfect match.

Sideboards front doors with shiny Altissimo ceramic (top) and Noir desir (left).

SIDEBOARDS 45

48 SIDEBOARDS

Complementary dark ceramic theme for any environment.

The most convenient way to create a natural stone effect in your home.