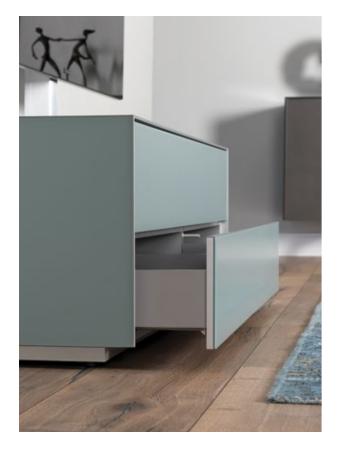

DRAWER (EX / SB) Concealed drawer slides.

ADJUSTABLE LEVELLING FEET FOR METAL LEGS (EX / SB)

FLAP DOOR MECHANISM (EX / SB) High-quality flap mechanisms ensures soft opening and closing.

PUSH TO OPEN (EX / SB)

ADJUSTABLE LEVELLING FEET FOR BASES (EX / SB)

DRAWER SLIDES FLAP DOORS & SIDE OPENING DOORS

Drawer

Flap Door

DRAWER SLIDES & FLAP DOORS