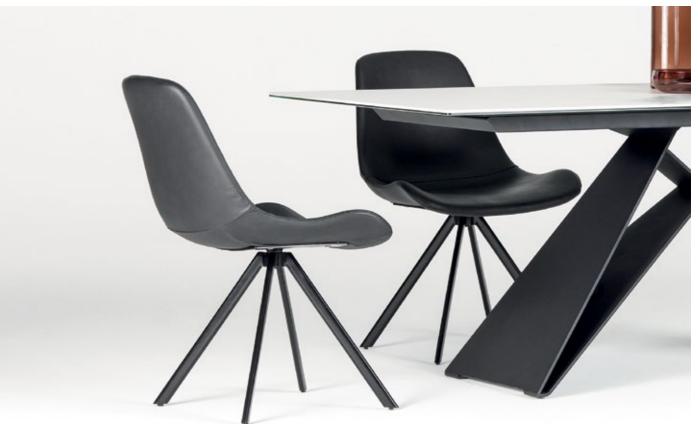

#### **Divider Cabinet**

It is a unit where you can store files and folders that can be used by both sides by dividing the working environment into two.

Wide-ranging and modern designed Sonorous chairs are suitable for both homes and commercial areas including offices, restaurants, hotels and more. They come in various options including metal leg alternatives and plenty of colors. Contemporary, elegant and beautifully framed, the body may be created with leather, artificial leather and fabric according to your taste.

#### CHAIR LEGS

HORIZON

TRAIL

LOFT

STAR (FIX OR ROTATE)

A mirror can reflect classic, modern and vintage features, with a strong visual impact and unique in its kind. Sonorous mirrors are select interior design item, thanks to the perfect balance between it's materials and its design. The different colours of the mirrors recall craftsmanship; the bronze finishes have an exquisite retro feel and the decoration on the surface, both simple and elegant, enhances its fine beauty.