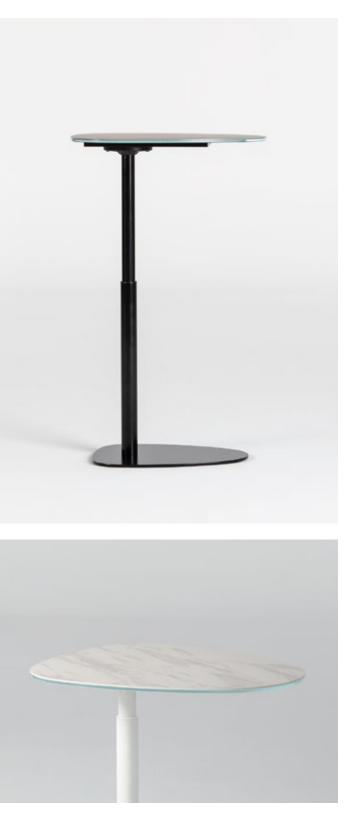

# **COFFEE & SIDE TABLES**

Patch coffee table & side table set.

Adjusting effortlessly on a smooth pneumatic cylinder, a simple push or pull on the hydro lift tabletop glides it to the perfect height. The table's slim and sturdy base slides easily under a sofa or chair, always keeping the versatile surface close at hand for work or play.

### Hydro Lift

Two drawers adds versatibility and very elegant looking ES80 coffee table.

Set of coffee & side tables. Glass and ceramic tops (anthracite).