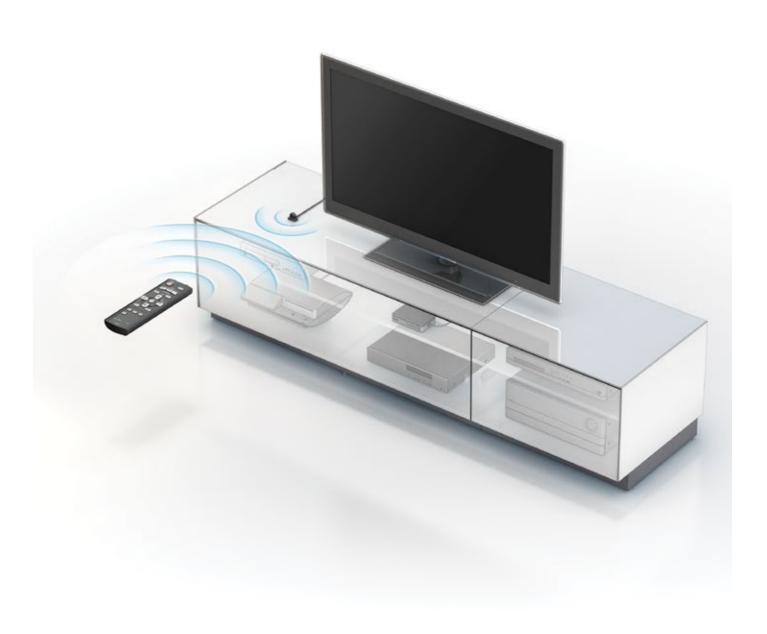

#### CABLE MANAGEMENT (EX)

Cables are an essential part of your system, but you don't want to see them. Multiple and discrete horizontal and vertical cable channels make for easy access for cabling through shelves and cabinets whilst keeping them out of sight within the cabinet.

ROTATING MOUNT (EX) Brushed anodised aluminium profile is used for TV mounting and provides rotating and an integrated cable management system.

CERAMIC DOOR (EX / SB)

VENEER DOOR (EX / SB)

ANODISED ALUMINIUM EDGES (EX) Careful use of anodized aluminium profiles creates impact resistance edges

IR REPEATER (EX) Control all your equipment with your remotes, yet keeping it out of sight. Our Infrared Repeater system relays remote control signals to your equipment within the cabinet.