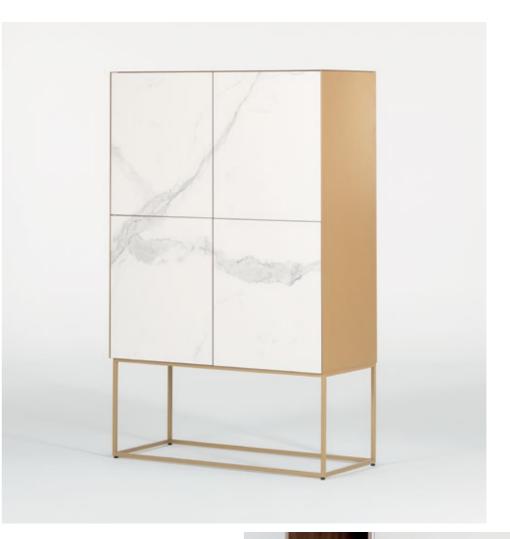

Sideboards front doors with shiny Altissimo ceramic (top) and Noir desir (left).

SIDEBOARDS 45

48 SIDEBOARDS

Complementary dark ceramic theme for any environment.

The most convenient way to create a natural stone effect in your home.