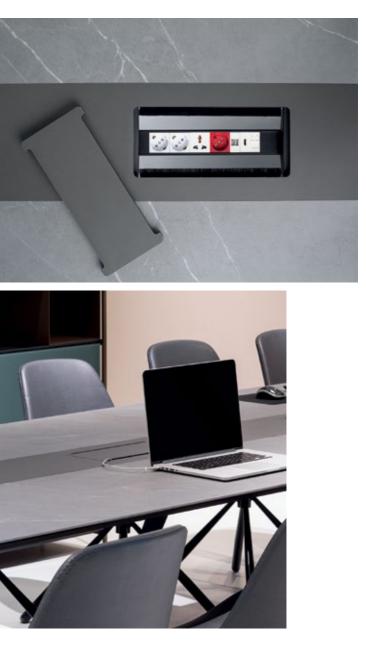

#### CABLE MANAGEMENT (EX)

Cables are an essential part of your system, but you don't want to see them. Multiple and discrete horizontal and vertical cable channels make for easy access for cabling through shelves and cabinets whilst keeping them out of sight within the cabinet.