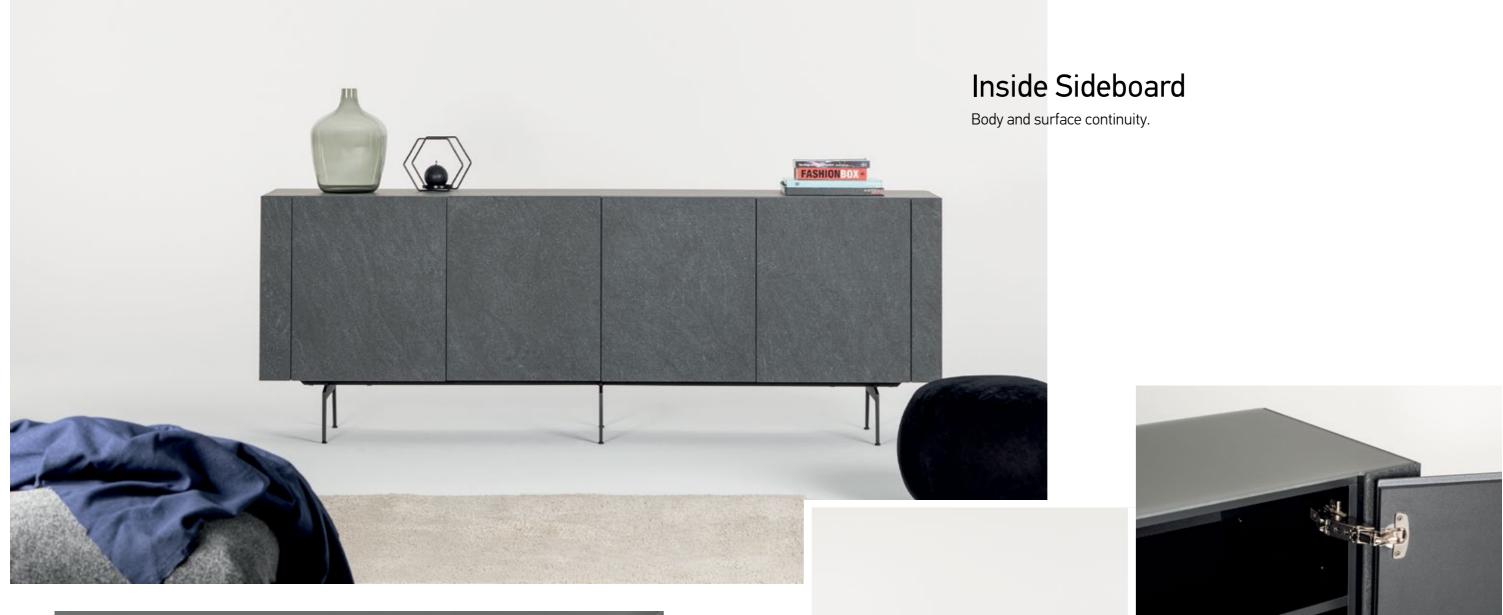

# SIDEBOARDS

Available in both wood base and metal frame, Sonorous sideboards offer a modular system with a rich collection of colors and shapes.

The series allows to freely position shelves, drawers or display cases, and to choose from a wide variety of materials and exclusive finishes including a continuous delicate glass top.

With transparent glass sideboard models, you can create a more elegant dining room by highlighting your objects and dinnerwares. Slim design table legs are ideal for more minimalist environments.

Indispensable for your dark interior spaces. Great choice for displaying your objects, glasses and dinnerware. Shiny noir desir door & coffee table set will be a perfect match.