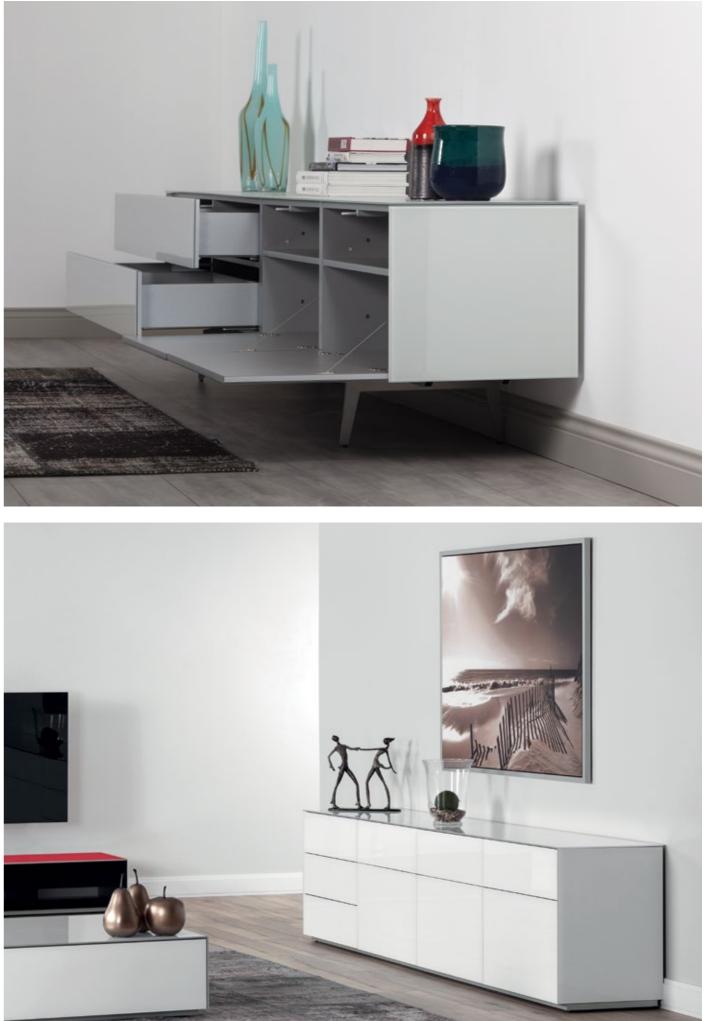

# SIDEBOARDS

Available in both wood base and metal frame, Sonorous sideboards offer a modular system with a rich collection of colors and shapes.

The series allows to freely position shelves, drawers or display cases, and to choose from a wide variety of materials and exclusive finishes including a continuous delicate glass top.

With transparent glass sideboard models, you can create a more elegant dining room by highlighting your objects and dinnerwares. Slim design table legs are ideal for more minimalist environments.

Indispensable for your dark interior spaces. Great choice for displaying your objects, glasses and dinnerware. Shiny noir desir door & coffee table set will be a perfect match.

### **Custom Solutions**

With sheet metal covering, you can achieve a thinner edge appearance and metallic matte surface compared to glass. You will find the color that appeals to your taste from our wide range of metal colors.