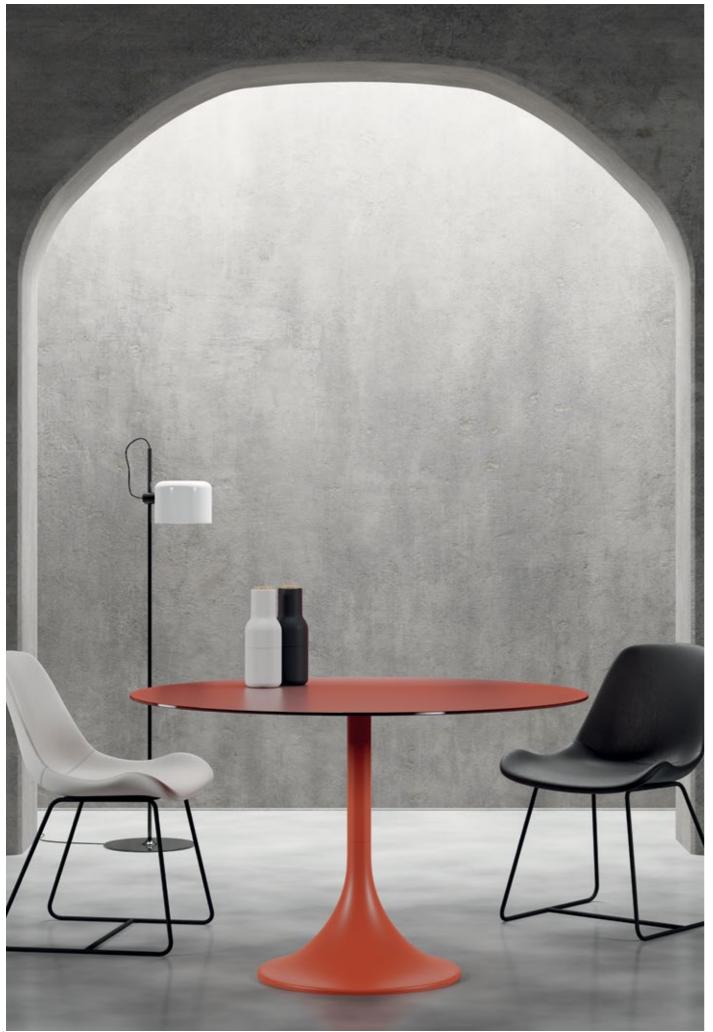

#### Portal

Acid etched glass table top. Available in the Sonorous glass collection colors. Thick and tempered safety glass. Matte surface don't reflect any light or object. Simple and plain.

Gondola

The main characteristic of "Inside" ceramic is their body and surface continuity, both as material and look. The table tops are resistant to impact, stains and scratches.