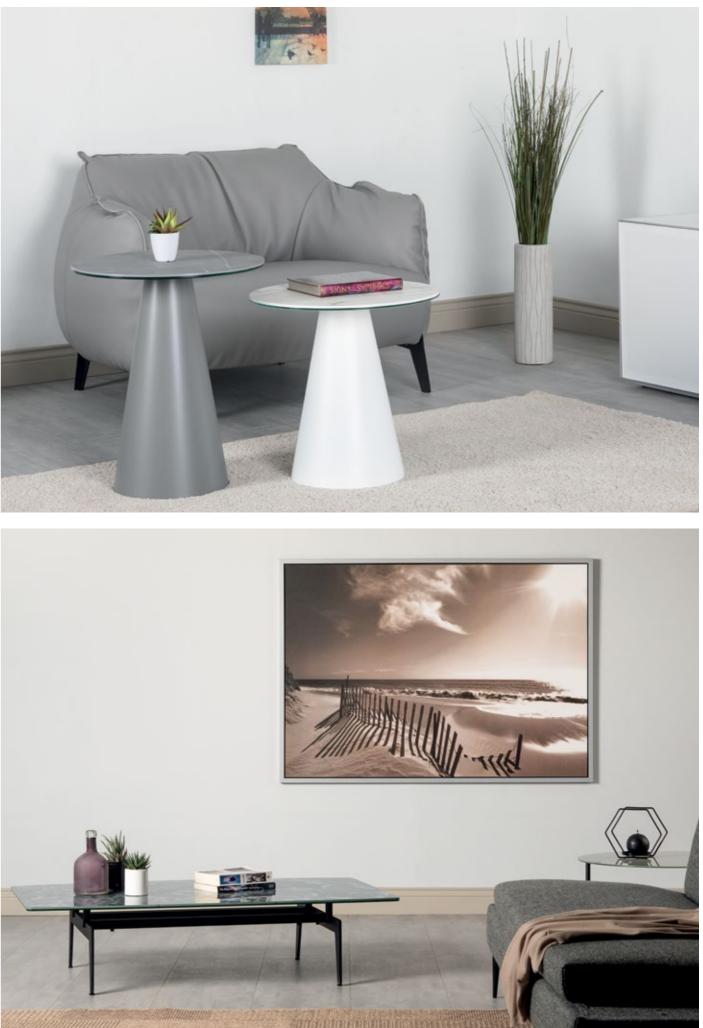

56 CHEST OF DRAWERS & BEDSIDES

60 CHEST OF DRAWERS & BEDSIDES

Adapting to any space for any use, Sonorous coffee and side tables are ideal for mixing heights, colors and bases for adding a vibrant touch to all living areas. A wide range of tops and bases that can be arranged in numberless ways, offer added space for eating, working or just enjoying coffee.

# **COFFEE & SIDE TABLES**

Patch coffee table & side table set.

Adjusting effortlessly on a smooth pneumatic cylinder, a simple push or pull on the hydro lift tabletop glides it to the perfect height. The table's slim and sturdy base slides easily under a sofa or chair, always keeping the versatile surface close at hand for work or play.

### Hydro Lift

Two drawers adds versatibility and very elegant looking ES80 coffee table.

Set of coffee & side tables. Glass and ceramic tops (anthracite).