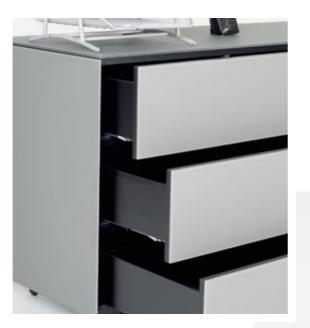

#### Work Desk 1

Small and compact workspace with movable pedestal with drawers. A small space in your home Office will suffice.

DRAWER (EX / SB) Concealed drawer slides.

ADJUSTABLE LEVELLING FEET FOR METAL LEGS (EX / SB)

FLAP DOOR MECHANISM (EX / SB) High-quality flap mechanisms ensures soft opening and closing.

PUSH TO OPEN (EX / SB)