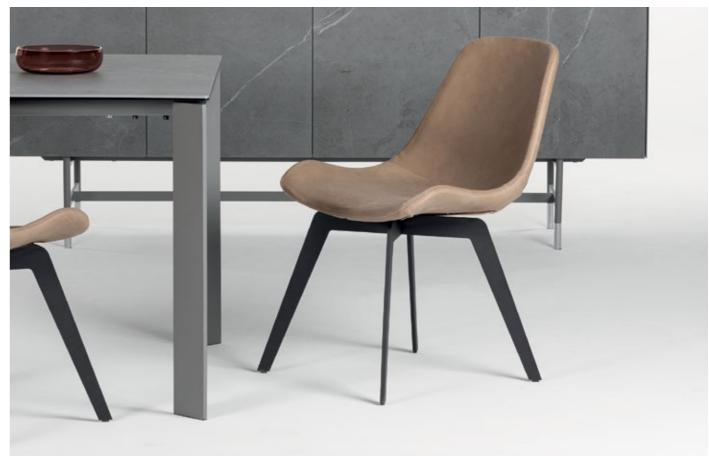

#### **Divider Cabinet**

It is a unit where you can store files and folders that can be used by both sides by dividing the working environment into two.

Wide-ranging and modern designed Sonorous chairs are suitable for both homes and commercial areas including offices, restaurants, hotels and more. They come in various options including metal leg alternatives and plenty of colors. Contemporary, elegant and beautifully framed, the body may be created with leather, artificial leather and fabric according to your taste.

#### CHAIR LEGS

HORIZON

TRAIL

LOFT

STAR (FIX OR ROTATE)

A mirror can reflect classic, modern and vintage features, with a strong visual impact and unique in its kind. Sonorous mirrors are select interior design item, thanks to the perfect balance between it's materials and its design. The different colours of the mirrors recall craftsmanship; the bronze finishes have an exquisite retro feel and the decoration on the surface, both simple and elegant, enhances its fine beauty.