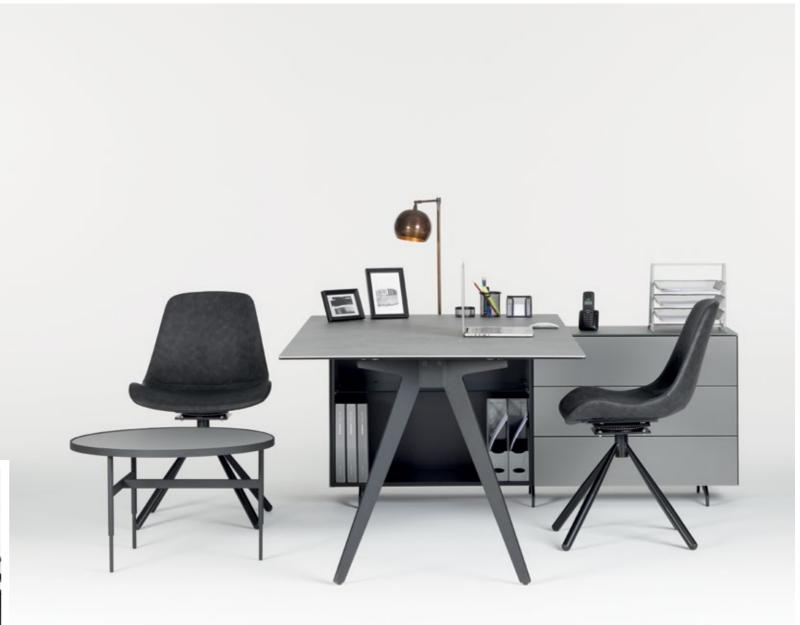

#### Lift Opening

Lift opening extension mechanism offers you smooth closing and stylish look. Aluminium mechanism makes it possible to use on outdoors.

Work Lift

Love your work space. With fixed and mobile elements and sturdy metal construction, Sonorous office furniture combine innovative design with modern engineering, creating an inspiring working space for all.

> Smart sophistication. From a generously-sized keyboard drawer to cable-concealing modesty panels, impeccable attention to detail is at the heart of streamlined and elegant design.

# Managing Desk

#### Desk Plus 1

Simple working environments for you and your guests, away from unnecessary details and not straining the eyes.

#### Work Desk 1

Small and compact workspace with movable pedestal with drawers. A small space in your home Office will suffice.

#### Meet 1

In this meeting table for 12 people, every detail that the participants may need has been thought. Power sockets, network sockets and even usb sockets.

### Meet 4

#### Work Lift

The standing, sitting, and everything-in-between desk. These height-adjustable desks take an entire workstation from sitting to standing, and back again, with the single touch of a keypad.

#### **Divider Cabinet**

It is a unit where you can store files and folders that can be used by both sides by dividing the working environment into two.

Wide-ranging and modern designed Sonorous chairs are suitable for both homes and commercial areas including offices, restaurants, hotels and more. They come in various options including metal leg alternatives and plenty of colors. Contemporary, elegant and beautifully framed, the body may be created with leather, artificial leather and fabric according to your taste.