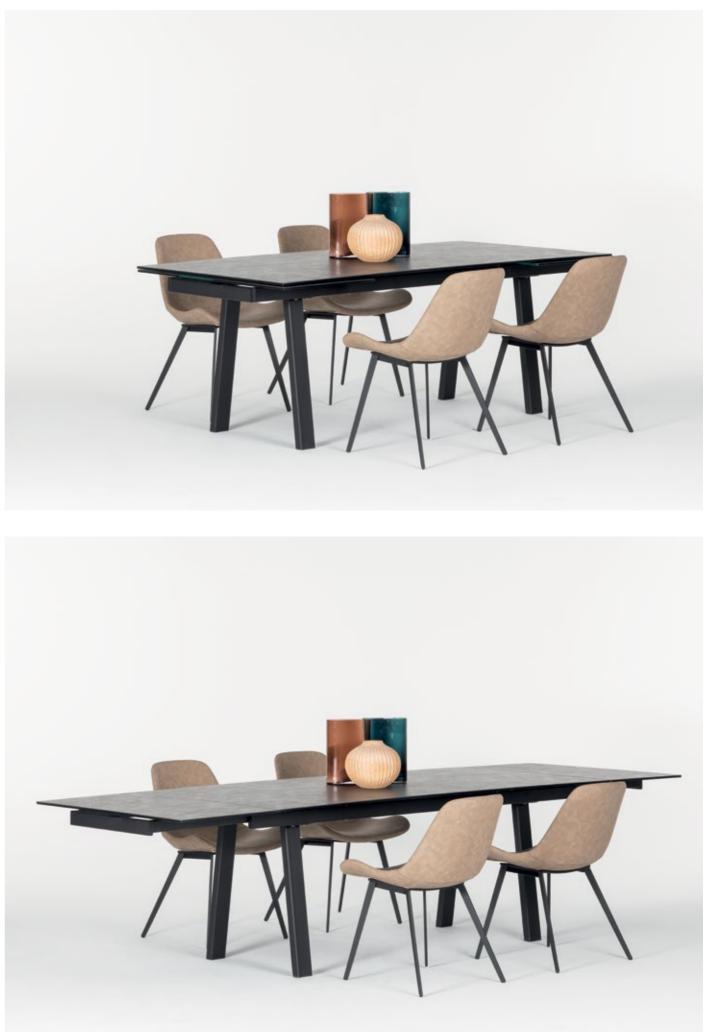

#### **EXTENDABLE TABLES**

#### Butterfly

Butterfly extension mechanism could add more space for your guests. Wheels on moving leg prevent scratching your floor while opening action.

#### Tandem Butterfly

Tandem Butterfly mechanism has an ability to perform simultaneus moving to both ways. Mechanism works in harmony. You only need to work from one side of the table to watch your table extends gracefully.

## Move Up

This simple and elegant mechanism can easily increase the size of the table by half through two simple motions.

#### Tandem Move Up

You can increase table size by simple pull & up movement with this synchronized extension mechanism.

#### Lift Opening

Lift opening extension mechanism offers you smooth closing and stylish look. Aluminium mechanism makes it possible to use on outdoors.

Work Lift

Love your work space. With fixed and mobile elements and sturdy metal construction, Sonorous office furniture combine innovative design with modern engineering, creating an inspiring working space for all.