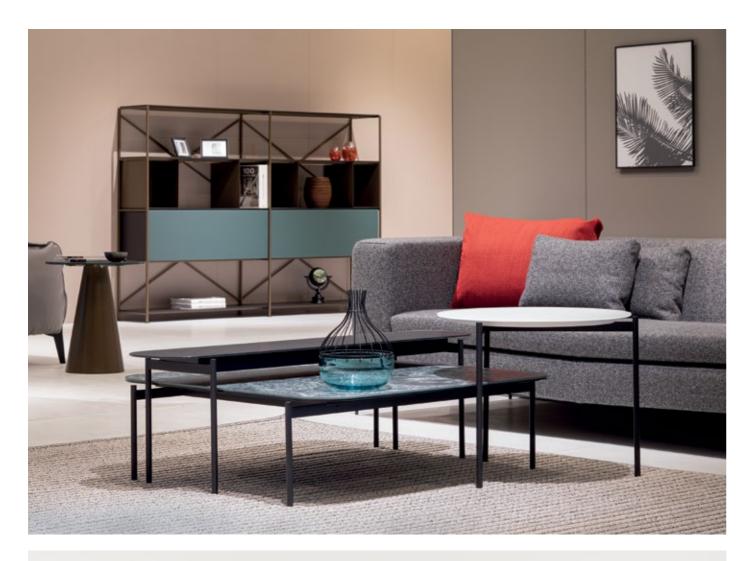

# **COFFEE & SIDE TABLES**

Patch coffee table & side table set.

Adjusting effortlessly on a smooth pneumatic cylinder, a simple push or pull on the hydro lift tabletop glides it to the perfect height. The table's slim and sturdy base slides easily under a sofa or chair, always keeping the versatile surface close at hand for work or play.

### Hydro Lift

Two drawers adds versatibility and very elegant looking ES80 coffee table.

Set of coffee & side tables. Glass and ceramic tops (anthracite).