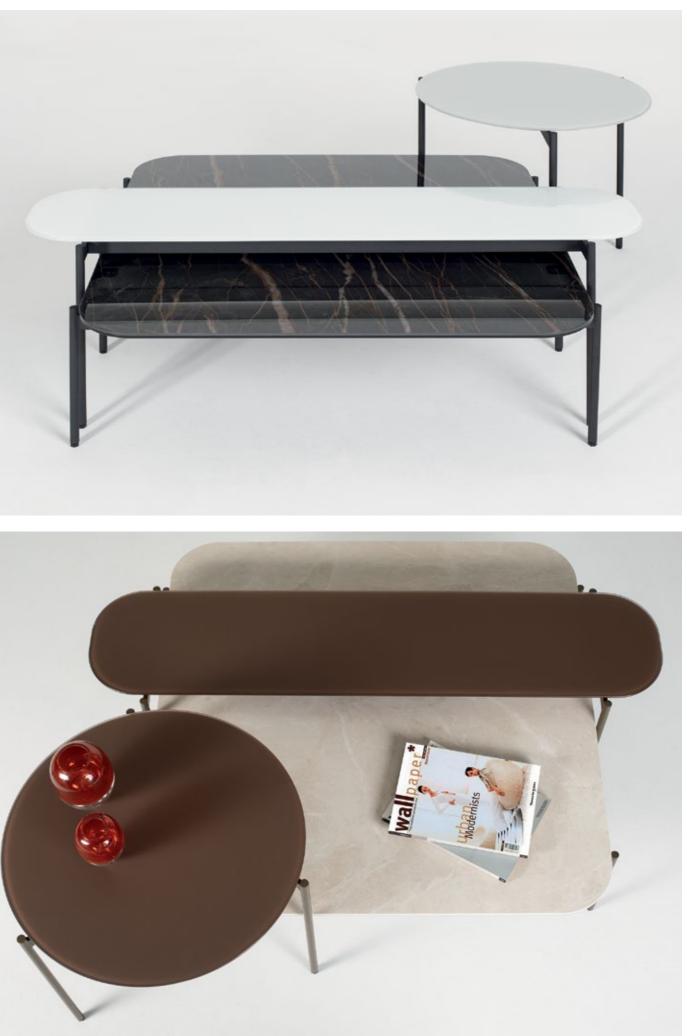

# **COFFEE & SIDE TABLES**

Patch coffee table & side table set.

Adjusting effortlessly on a smooth pneumatic cylinder, a simple push or pull on the hydro lift tabletop glides it to the perfect height. The table's slim and sturdy base slides easily under a sofa or chair, always keeping the versatile surface close at hand for work or play.

### Hydro Lift

Two drawers adds versatibility and very elegant looking ES80 coffee table.

Set of coffee & side tables. Glass and ceramic tops (anthracite).