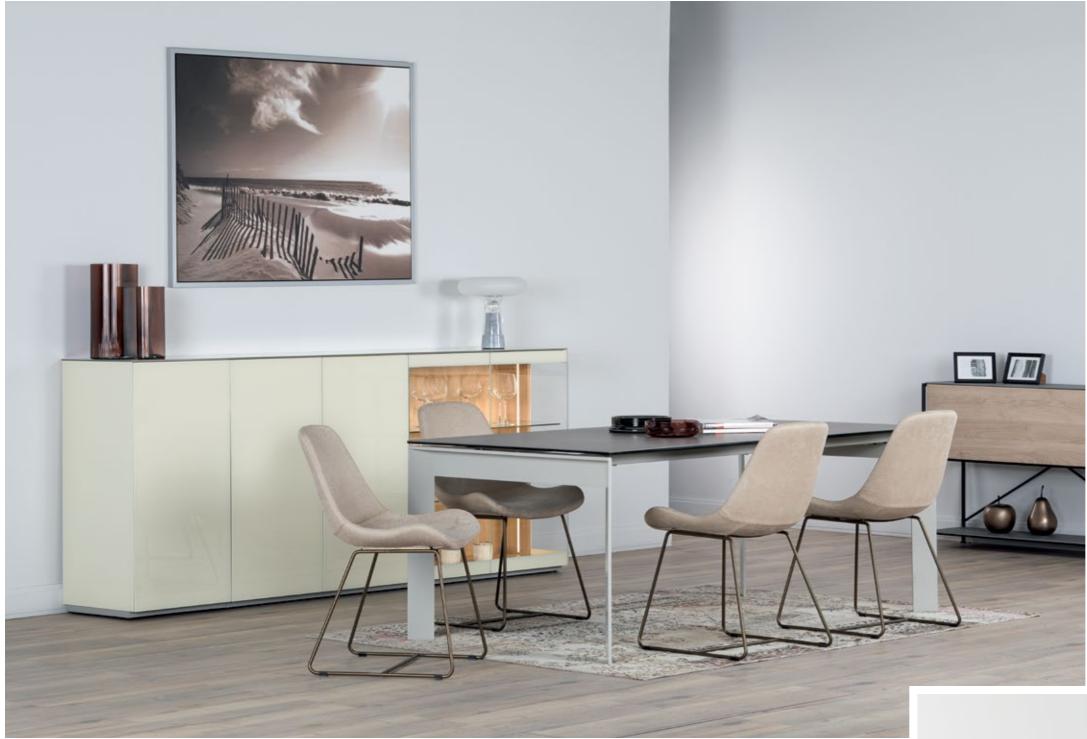

# SIDEBOARDS

Available in both wood base and metal frame, Sonorous sideboards offer a modular system with a rich collection of colors and shapes.

The series allows to freely position shelves, drawers or display cases, and to choose from a wide variety of materials and exclusive finishes including a continuous delicate glass top.

With transparent glass sideboard models, you can create a more elegant dining room by highlighting your objects and dinnerwares. Slim design table legs are ideal for more minimalist environments.

Indispensable for your dark interior spaces. Great choice for displaying your objects, glasses and dinnerware. Shiny noir desir door & coffee table set will be a perfect match.