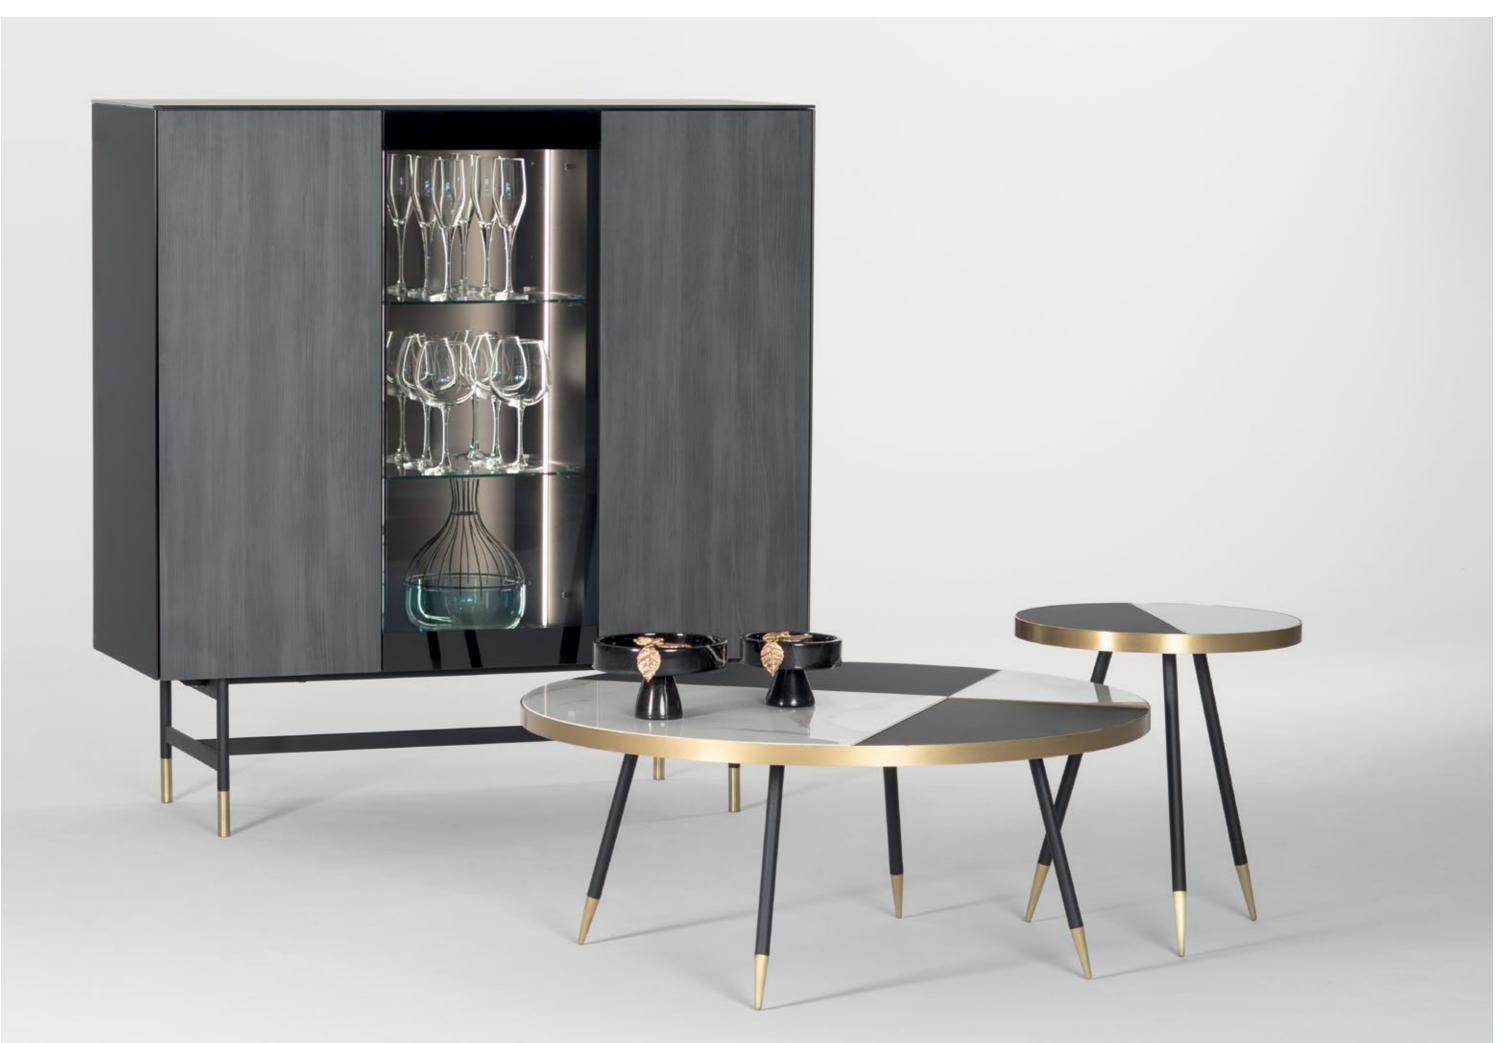

### Hydro Lift

Two drawers adds versatibility and very elegant looking ES80 coffee table.

Set of coffee & side tables. Glass and ceramic tops (anthracite).