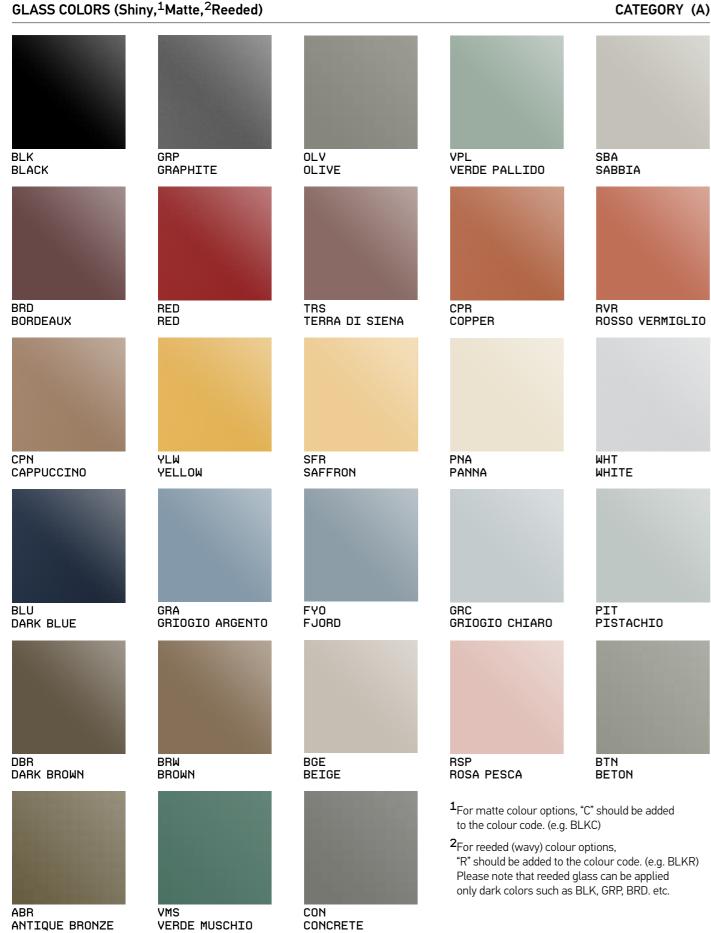

#### COLOR VARIABLES

Finishes to match different tastes and needs. Tempered glass colors and wood finishes, allow you to choose and compliment your style.

### GLASS COLORS (Shiny,<sup>1</sup>Matte,<sup>2</sup>Reeded)

SGR GRP CON STORM GREY GRAPHITE CONCRETE BRD TRS RSP BORDEAUX TERRA DI SIENA ROSA PESCA DBR ABR BRZ DARK BROWN ANTIQUE BRONZE BRONZE GRA FYO GRC GRI. ARGENTO FJORD GRI. CHIARO