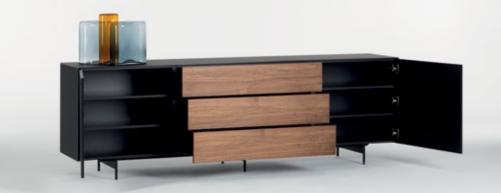

# SIDEBOARDS

Available in both wood base and metal frame, Sonorous sideboards offer a modular system with a rich collection of colors and shapes.

The series allows to freely position shelves, drawers or display cases, and to choose from a wide variety of materials and exclusive finishes including a continuous delicate glass top.

With transparent glass sideboard models, you can create a more elegant dining room by highlighting your objects and dinnerwares. Slim design table legs are ideal for more minimalist environments.

Indispensable for your dark interior spaces. Great choice for displaying your objects, glasses and dinnerware. Shiny noir desir door & coffee table set will be a perfect match.

### **Custom Solutions**

With sheet metal covering, you can achieve a thinner edge appearance and metallic matte surface compared to glass. You will find the color that appeals to your taste from our wide range of metal colors.