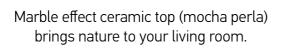

# **COFFEE & SIDE TABLES**

Patch coffee table & side table set.

Adjusting effortlessly on a smooth pneumatic cylinder, a simple push or pull on the hydro lift tabletop glides it to the perfect height. The table's slim and sturdy base slides easily under a sofa or chair, always keeping the versatile surface close at hand for work or play.

### Hydro Lift

Two drawers adds versatibility and very elegant looking ES80 coffee table.

Set of coffee & side tables. Glass and ceramic tops (anthracite).