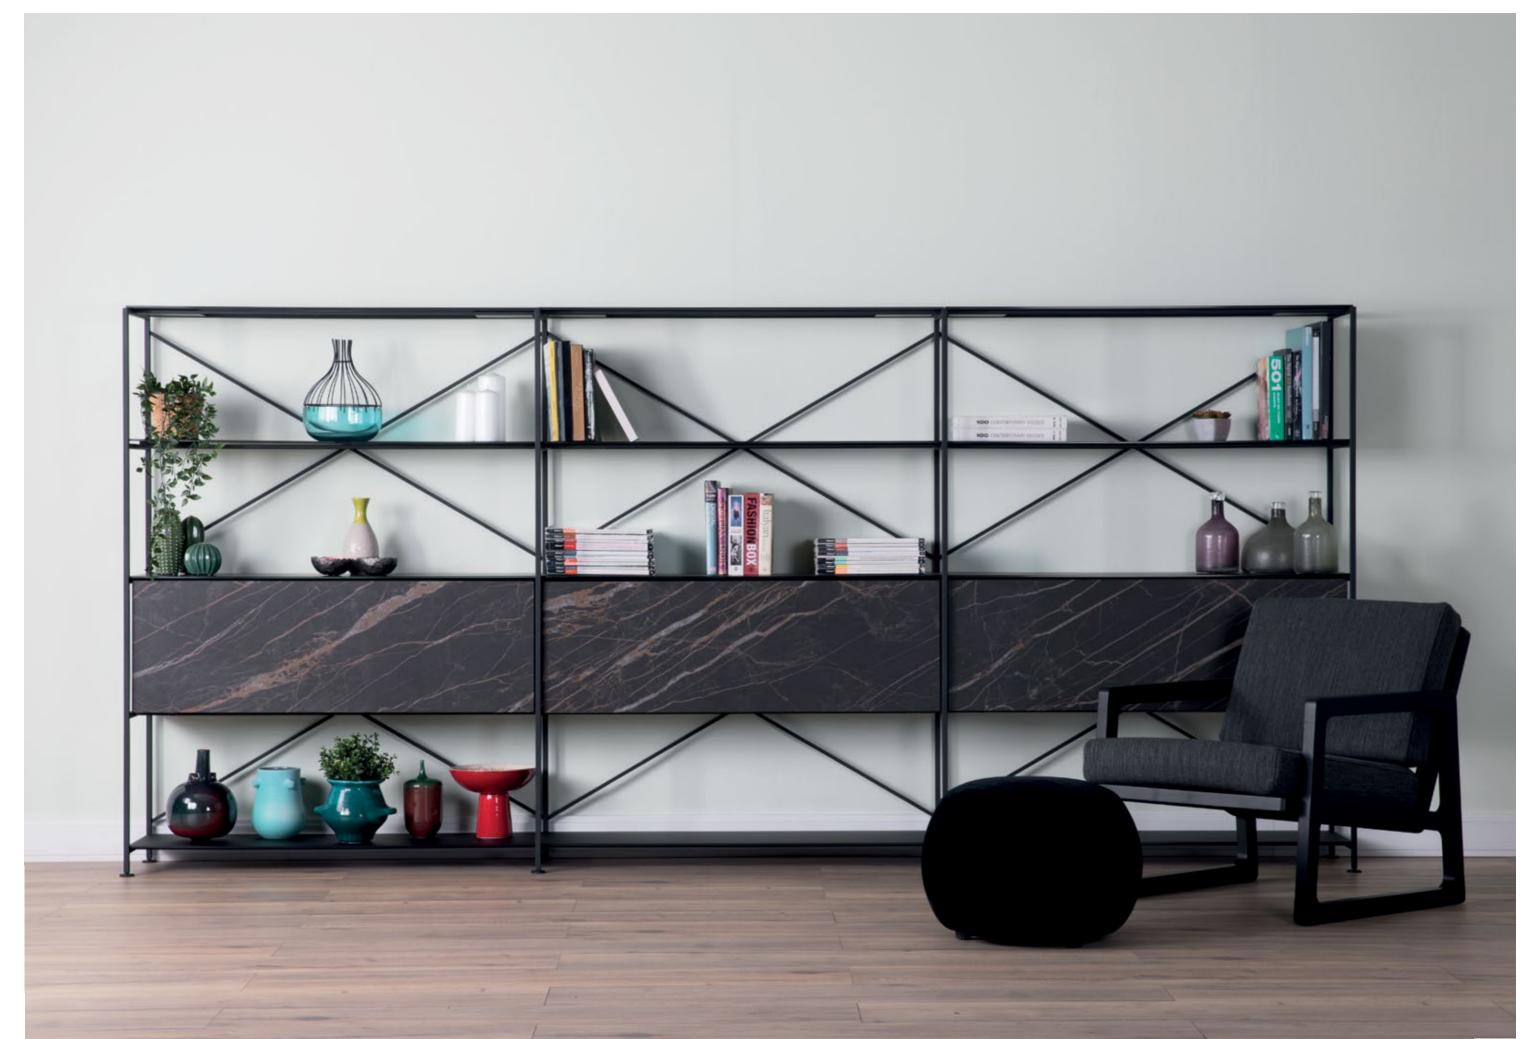

# **SHELF & BOX SYSTEM**

A bookshelf, a sideboard or a showcase... Shelf & Box finds its place in all living areas ranging from domestic spaces to professional settings. Featuring steel bars that allow for multiple storage options, the system can be customized with different materials, colors and finishes.

82 SHELF & BOX SYSTEM

At home for dining and study or in the office as a prestigious meeting table or desk... Great craftsmanship of Sonorous tables bring stylish details to all living spaces. Options for tops, bases and dimensions make it possible to combine all the elements with each other, just as you wish.