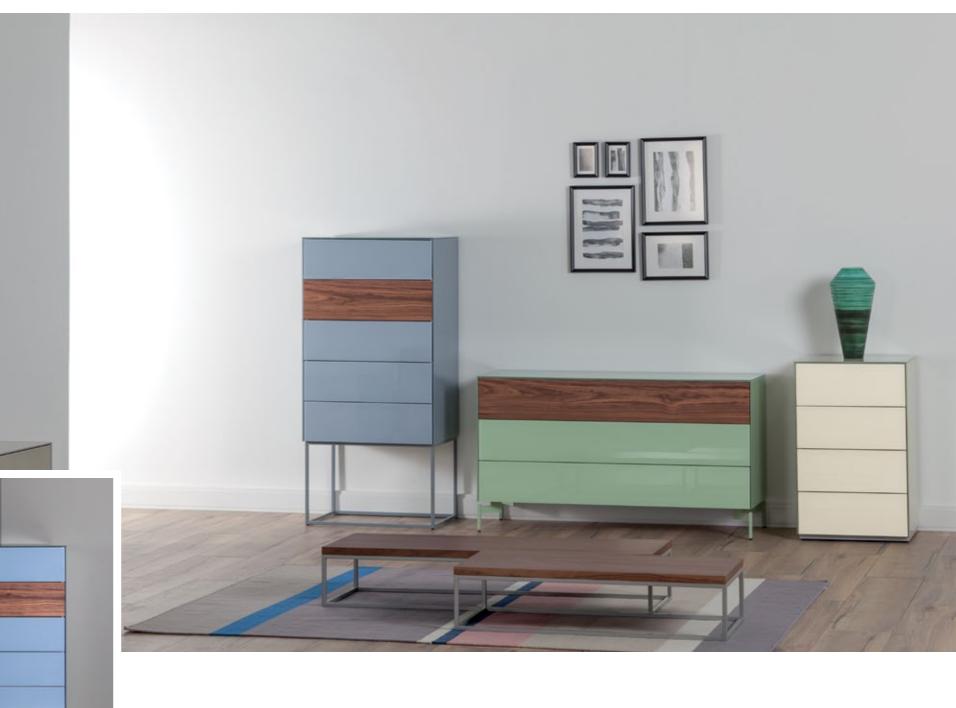

# SIDEBOARDS

Available in both wood base and metal frame, Sonorous sideboards offer a modular system with a rich collection of colors and shapes.

The series allows to freely position shelves, drawers or display cases, and to choose from a wide variety of materials and exclusive finishes including a continuous delicate glass top.

With transparent glass sideboard models, you can create a more elegant dining room by highlighting your objects and dinnerwares. Slim design table legs are ideal for more minimalist environments.

Indispensable for your dark interior spaces. Great choice for displaying your objects, glasses and dinnerware. Shiny noir desir door & coffee table set will be a perfect match.

## **CHEST OF DRAWERS & BEDSIDES**

Sonorous offers functional and complementary units in a new approach to modern living. Offering storage space for the entire home, these units appeal to all tastes with glossy or matte glass-covered body with a wide range of colors, and additional ceramic or wood-covered cover options. Sonorous chest of drawers and bedside tables offer you very wide range options for storing your clothes or any other things that need storing.

56 CHEST OF DRAWERS & BEDSIDES

60 CHEST OF DRAWERS & BEDSIDES

Adapting to any space for any use, Sonorous coffee and side tables are ideal for mixing heights, colors and bases for adding a vibrant touch to all living areas. A wide range of tops and bases that can be arranged in numberless ways, offer added space for eating, working or just enjoying coffee.