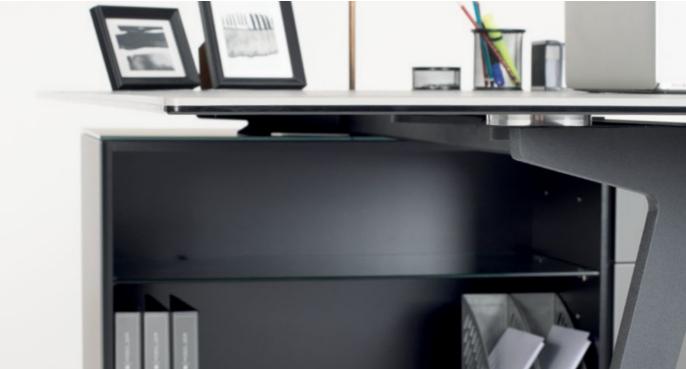

#### **Divider Cabinet**

It is a unit where you can store files and folders that can be used by both sides by dividing the working environment into two.

Wide-ranging and modern designed Sonorous chairs are suitable for both homes and commercial areas including offices, restaurants, hotels and more. They come in various options including metal leg alternatives and plenty of colors. Contemporary, elegant and beautifully framed, the body may be created with leather, artificial leather and fabric according to your taste.

#### CABLE MANAGEMENT (EX)

Cables are an essential part of your system, but you don't want to see them. Multiple and discrete horizontal and vertical cable channels make for easy access for cabling through shelves and cabinets whilst keeping them out of sight within the cabinet.