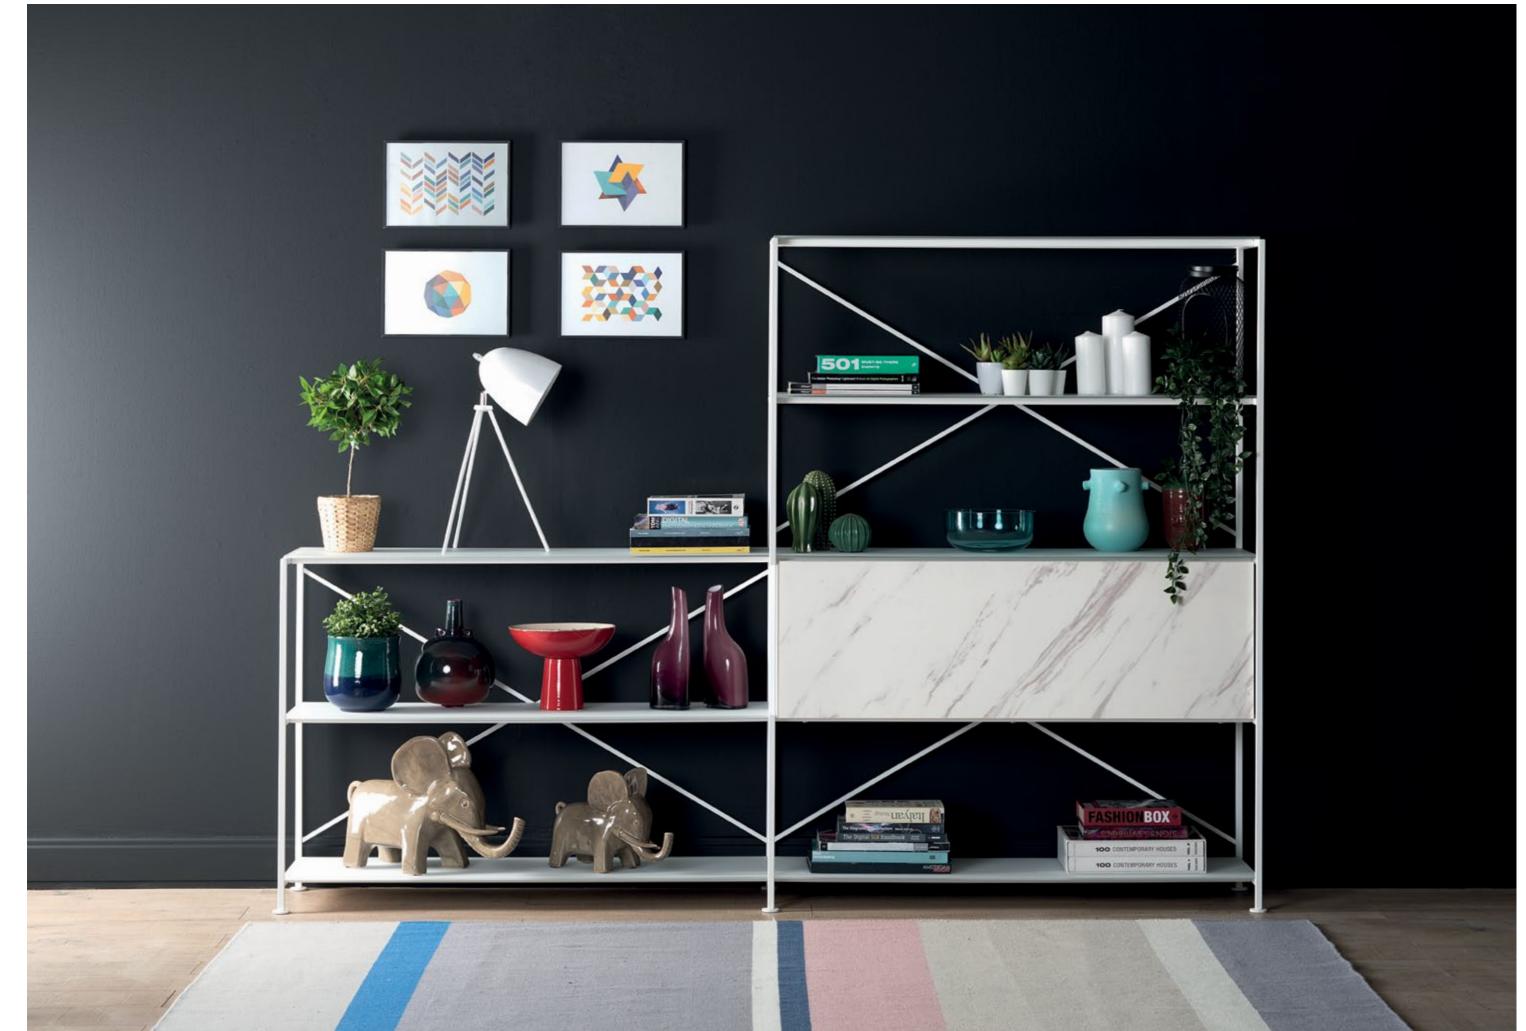

# **SHELF & BOX SYSTEM**

A bookshelf, a sideboard or a showcase... Shelf & Box finds its place in all living areas ranging from domestic spaces to professional settings. Featuring steel bars that allow for multiple storage options, the system can be customized with different materials, colors and finishes.

82 SHELF & BOX SYSTEM

At home for dining and study or in the office as a prestigious meeting table or desk... Great craftsmanship of Sonorous tables bring stylish details to all living spaces. Options for tops, bases and dimensions make it possible to combine all the elements with each other, just as you wish.