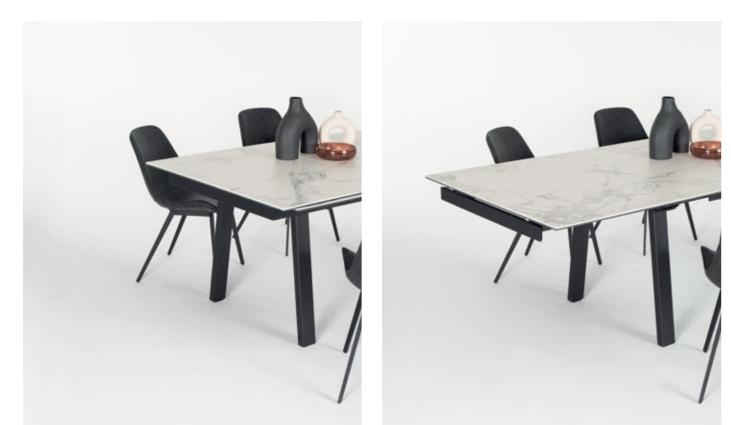

#### Butterfly

Butterfly extension mechanism could add more space for your guests. Wheels on moving leg prevent scratching your floor while opening action.

## Move Up

This simple and elegant mechanism can easily increase the size of the table by half through two simple motions.