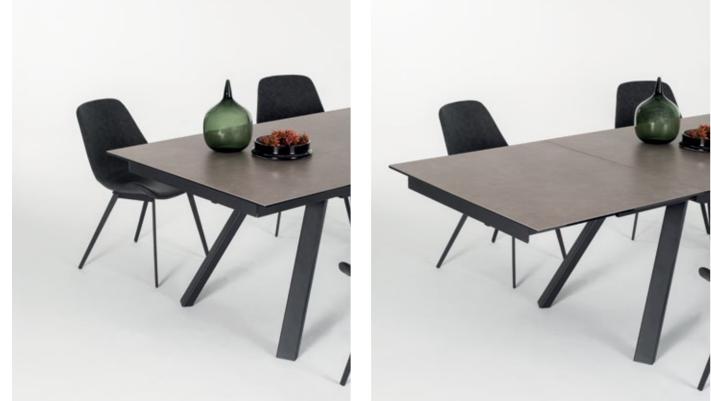

#### **EXTENDABLE TABLES**

#### Butterfly

Butterfly extension mechanism could add more space for your guests. Wheels on moving leg prevent scratching your floor while opening action.

#### Tandem Butterfly

Tandem Butterfly mechanism has an ability to perform simultaneus moving to both ways. Mechanism works in harmony. You only need to work from one side of the table to watch your table extends gracefully.

## Move Up

This simple and elegant mechanism can easily increase the size of the table by half through two simple motions.

#### Tandem Move Up

You can increase table size by simple pull & up movement with this synchronized extension mechanism.

#### Lift Opening

Lift opening extension mechanism offers you smooth closing and stylish look. Aluminium mechanism makes it possible to use on outdoors.

Work Lift

Love your work space. With fixed and mobile elements and sturdy metal construction, Sonorous office furniture combine innovative design with modern engineering, creating an inspiring working space for all.