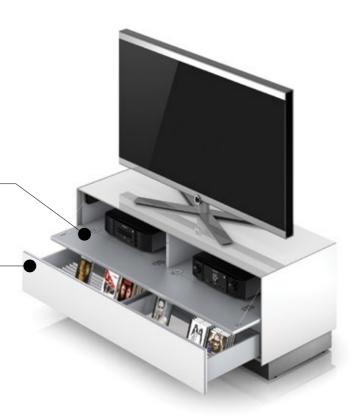

6 MULTIMEDIA CABINETS

multimedia cabinets 7

Elements cabinet with wall hanging vitrine - transparent glass door with led lighting system.

Multimedia furniture with special perforated front doors. The speakers and A/V aquipments remain hidden and easily accessible.