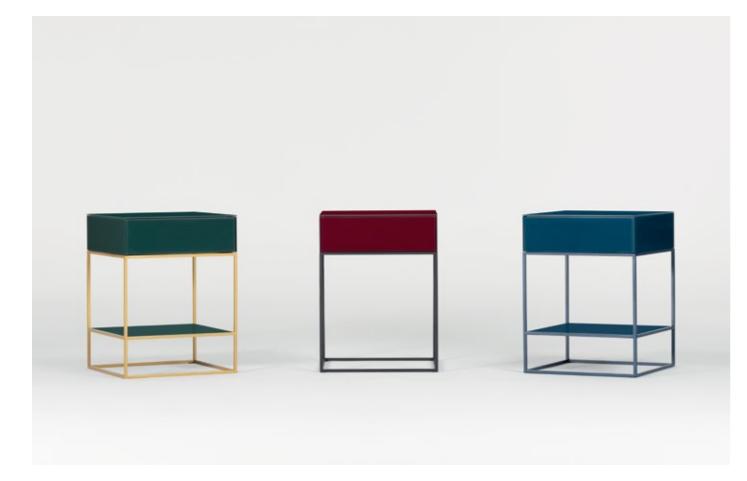

## **CHEST OF DRAWERS & BEDSIDES**

Sonorous offers functional and complementary units in a new approach to modern living. Offering storage space for the entire home, these units appeal to all tastes with glossy or matte glass-covered body with a wide range of colors, and additional ceramic or wood-covered cover options. Sonorous chest of drawers and bedside tables offer you very wide range options for storing your clothes or any other things that need storing.

56 CHEST OF DRAWERS & BEDSIDES

60 CHEST OF DRAWERS & BEDSIDES

Adapting to any space for any use, Sonorous coffee and side tables are ideal for mixing heights, colors and bases for adding a vibrant touch to all living areas. A wide range of tops and bases that can be arranged in numberless ways, offer added space for eating, working or just enjoying coffee.