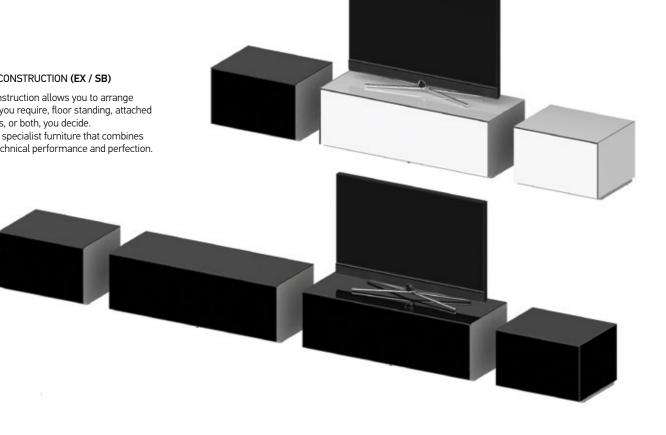

#### MODULAR CONSTRUCTION (EX / SB)

Modular construction allows you to arrange cabinets as you require, floor standing, attached to your walls, or both, you decide. A system of specialist furniture that combines elegance, technical performance and perfection.