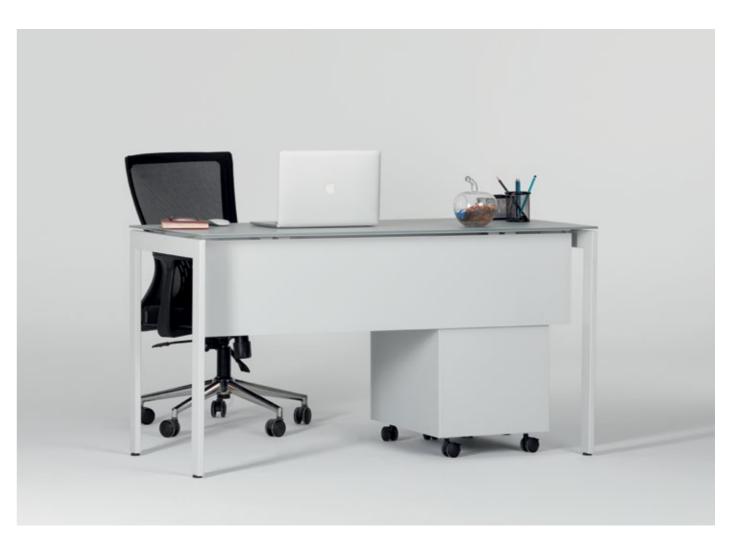

#### Desk Plus 1

Simple working environments for you and your guests, away from unnecessary details and not straining the eyes.

#### Work Desk 1

Small and compact workspace with movable pedestal with drawers. A small space in your home Office will suffice.