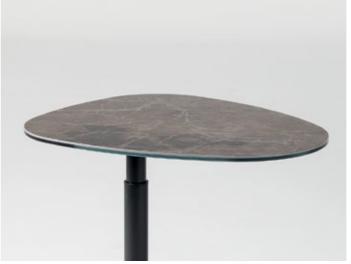

# **COFFEE & SIDE TABLES**

Patch coffee table & side table set.

Adjusting effortlessly on a smooth pneumatic cylinder, a simple push or pull on the hydro lift tabletop glides it to the perfect height. The table's slim and sturdy base slides easily under a sofa or chair, always keeping the versatile surface close at hand for work or play.

### Hydro Lift

Two drawers adds versatibility and very elegant looking ES80 coffee table.

Set of coffee & side tables. Glass and ceramic tops (anthracite).