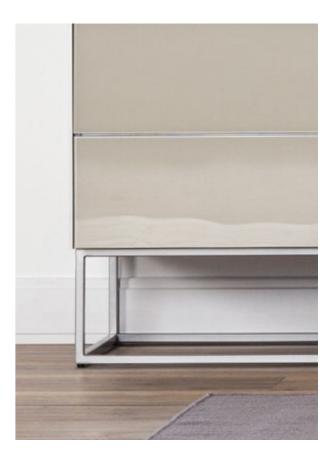

#### CHOICE OF CABINET LEGS

BASE 3,5 cm / 9 cm

CRAB 13 cm

CLUB 28 cm

CAGE 40 cm

SPIKE 20 cm / 13 cm

CAGE 20 cm

TUBE 13 cm