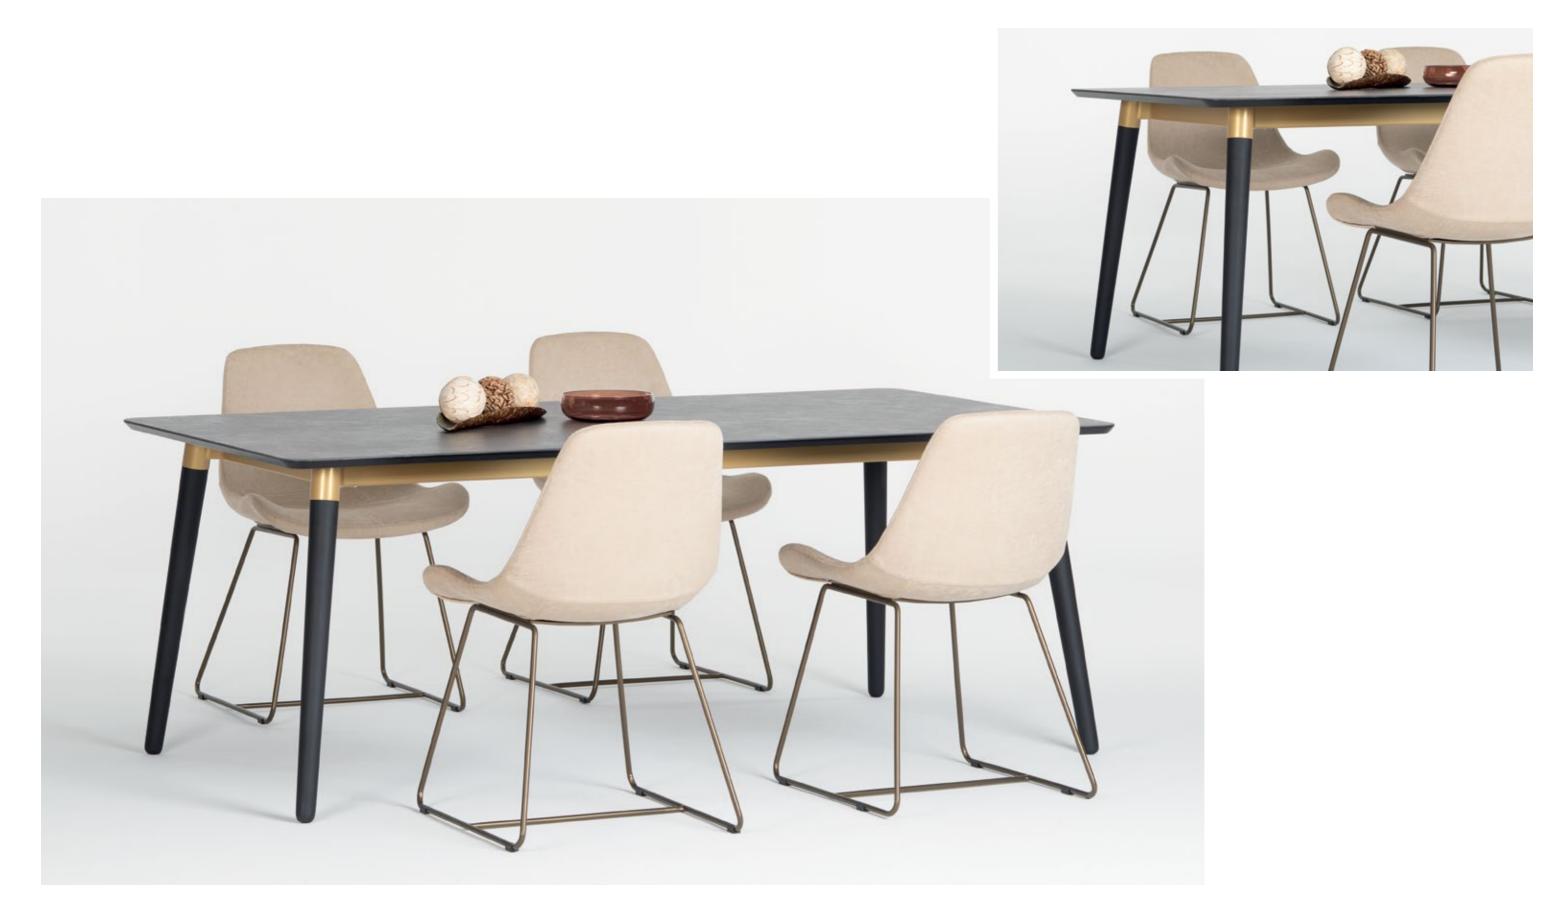

# SIDEBOARDS

Available in both wood base and metal frame, Sonorous sideboards offer a modular system with a rich collection of colors and shapes.

The series allows to freely position shelves, drawers or display cases, and to choose from a wide variety of materials and exclusive finishes including a continuous delicate glass top.

With transparent glass sideboard models, you can create a more elegant dining room by highlighting your objects and dinnerwares. Slim design table legs are ideal for more minimalist environments.

Indispensable for your dark interior spaces. Great choice for displaying your objects, glasses and dinnerware. Shiny noir desir door & coffee table set will be a perfect match.

### **Custom Solutions**

With sheet metal covering, you can achieve a thinner edge appearance and metallic matte surface compared to glass. You will find the color that appeals to your taste from our wide range of metal colors.