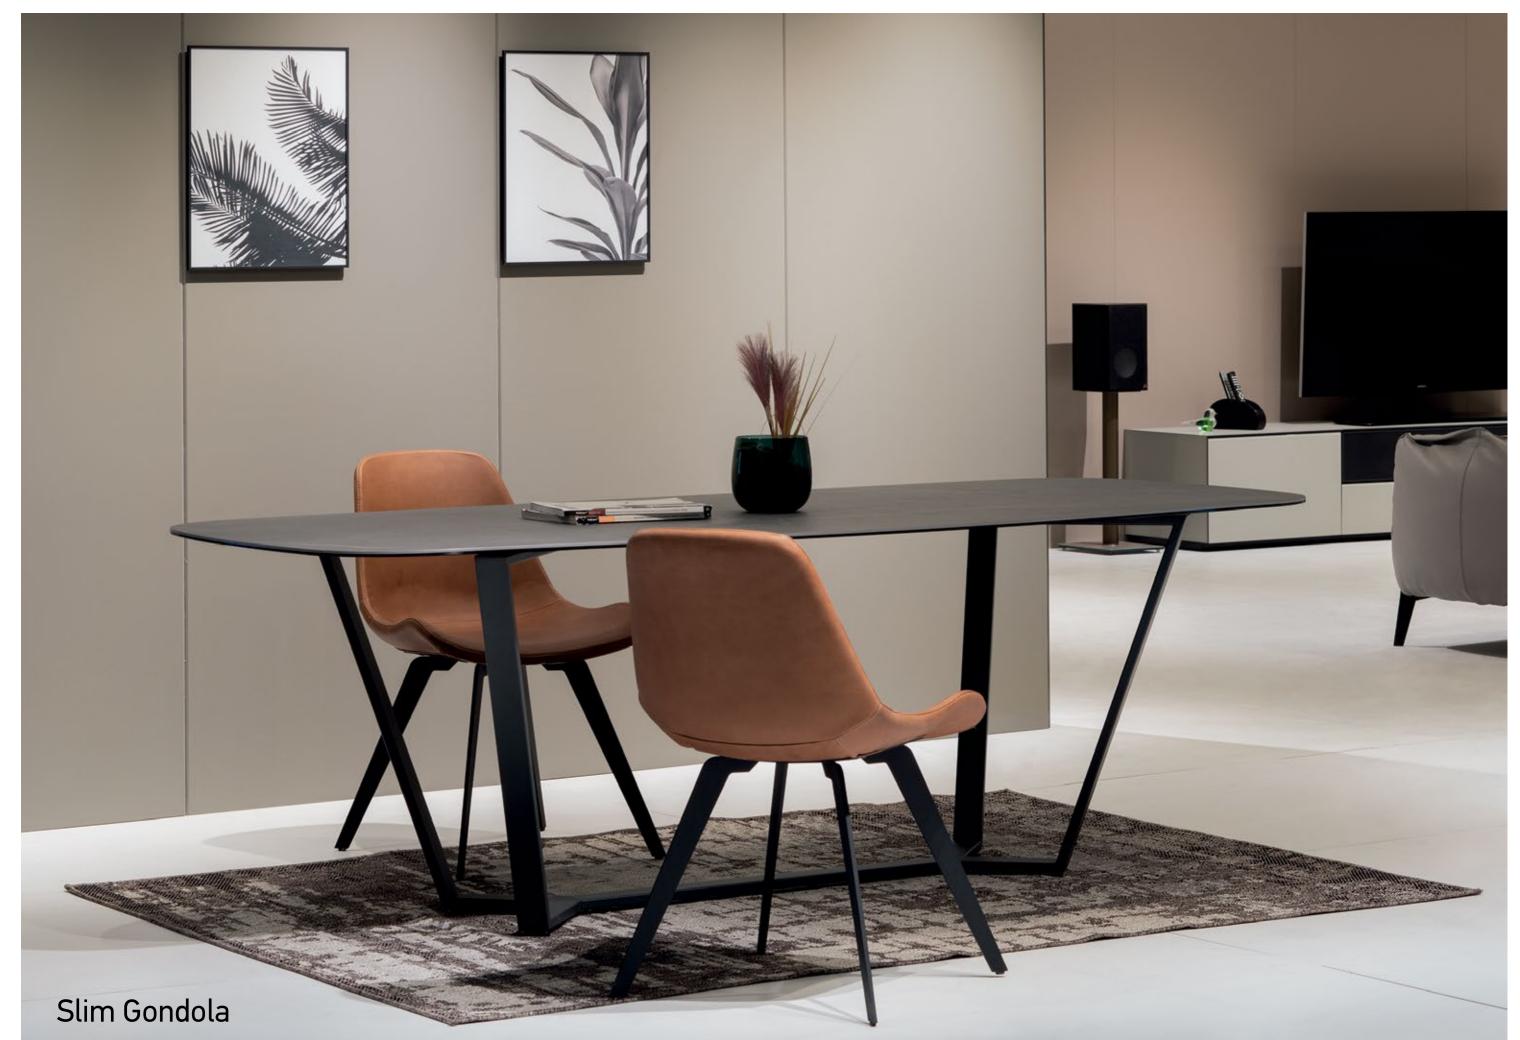

#### Portal

Acid etched glass table top. Available in the Sonorous glass collection colors. Thick and tempered safety glass. Matte surface don't reflect any light or object. Simple and plain.

Gondola

The main characteristic of "Inside" ceramic is their body and surface continuity, both as material and look. The table tops are resistant to impact, stains and scratches.