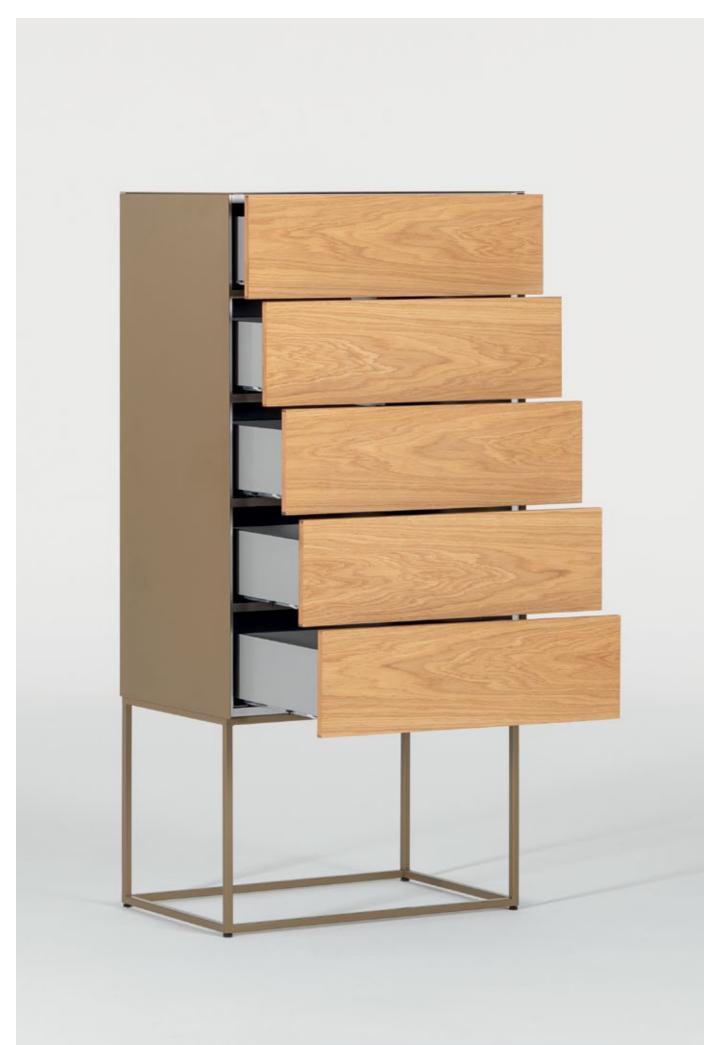

## **CHEST OF DRAWERS & BEDSIDES**

Sonorous offers functional and complementary units in a new approach to modern living. Offering storage space for the entire home, these units appeal to all tastes with glossy or matte glass-covered body with a wide range of colors, and additional ceramic or wood-covered cover options. Sonorous chest of drawers and bedside tables offer you very wide range options for storing your clothes or any other things that need storing.

DRAWER (EX / SB) Concealed drawer slides.

ADJUSTABLE LEVELLING FEET FOR METAL LEGS (EX / SB)

FLAP DOOR MECHANISM (EX / SB) High-quality flap mechanisms ensures soft opening and closing.

PUSH TO OPEN (EX / SB)