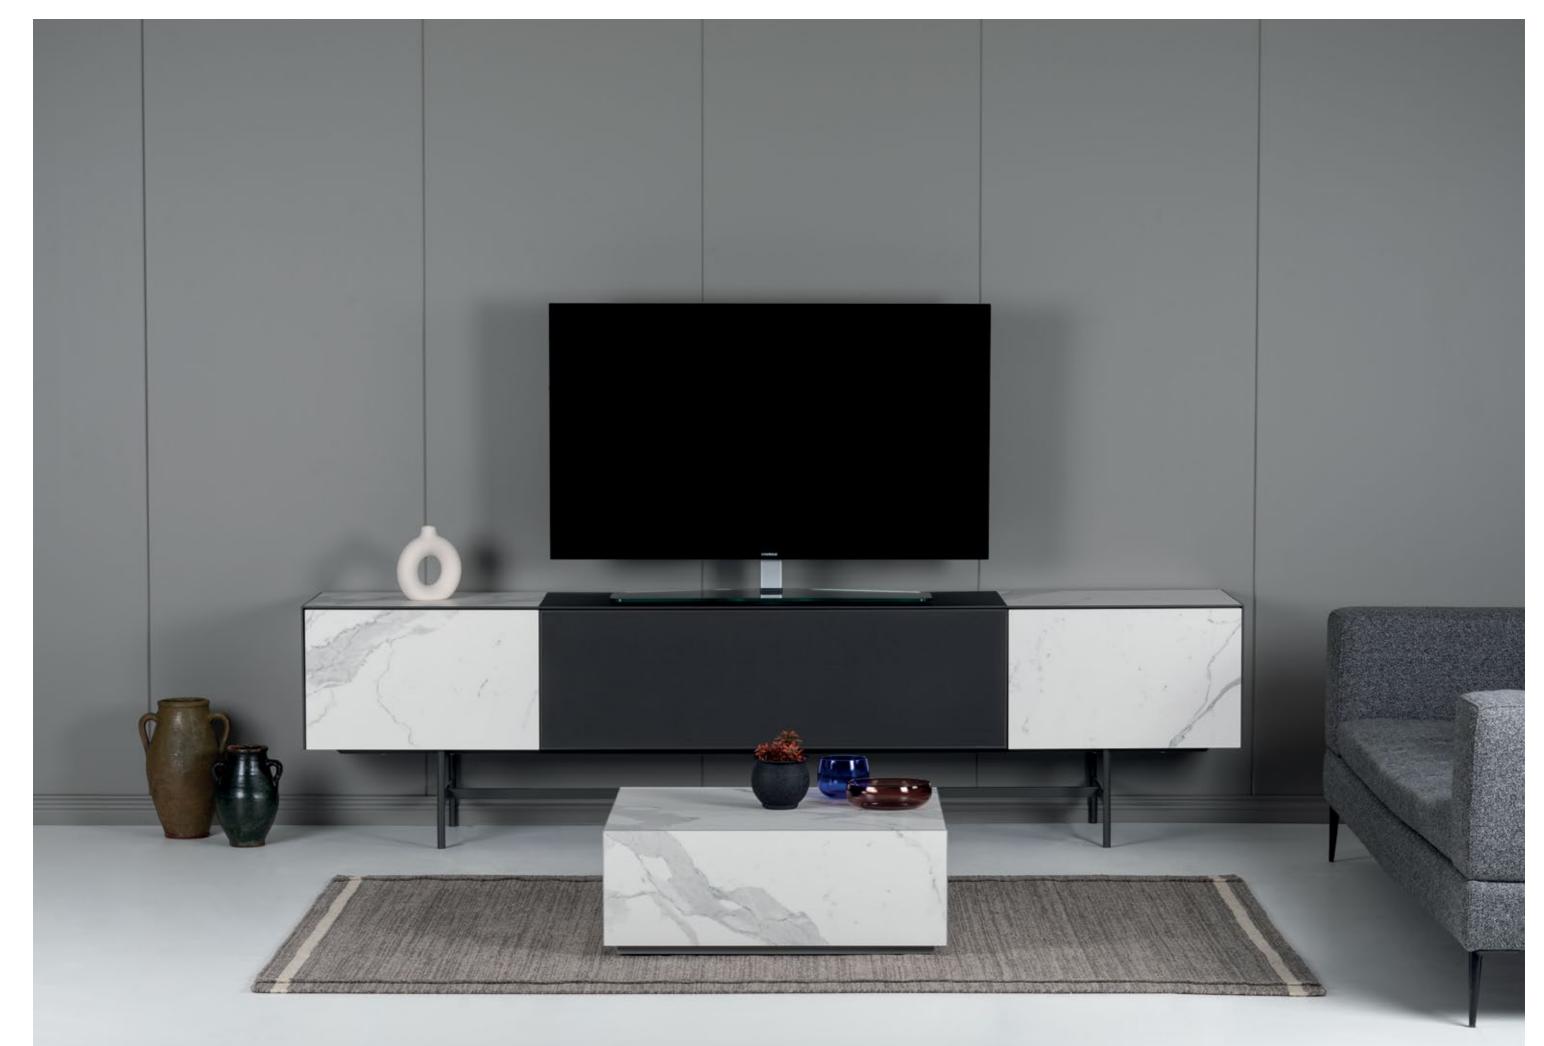

# SIDEBOARDS

Available in both wood base and metal frame, Sonorous sideboards offer a modular system with a rich collection of colors and shapes.

The series allows to freely position shelves, drawers or display cases, and to choose from a wide variety of materials and exclusive finishes including a continuous delicate glass top.

With transparent glass sideboard models, you can create a more elegant dining room by highlighting your objects and dinnerwares. Slim design table legs are ideal for more minimalist environments.

Indispensable for your dark interior spaces. Great choice for displaying your objects, glasses and dinnerware. Shiny noir desir door & coffee table set will be a perfect match.