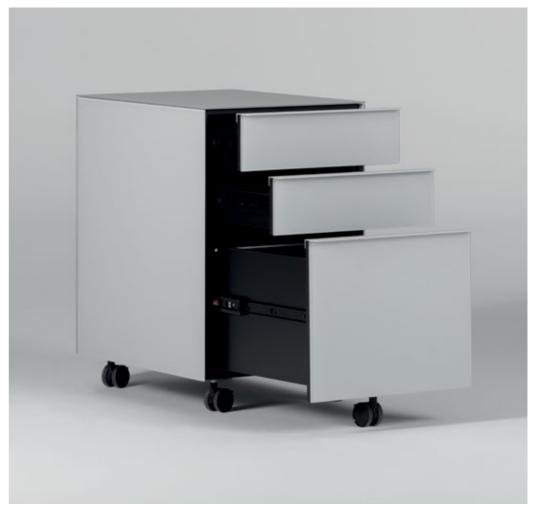

#### Work Desk 1

Small and compact workspace with movable pedestal with drawers. A small space in your home Office will suffice.