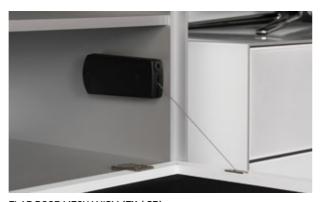

CERAMIC DOOR (EX / SB)

VENEER DOOR (EX / SB)

ANODISED ALUMINIUM EDGES (EX) Careful use of anodized aluminium profiles creates impact resistance edges

IR REPEATER (EX) Control all your equipment with your remotes, yet keeping it out of sight. Our Infrared Repeater system relays remote control signals to your equipment within the cabinet.