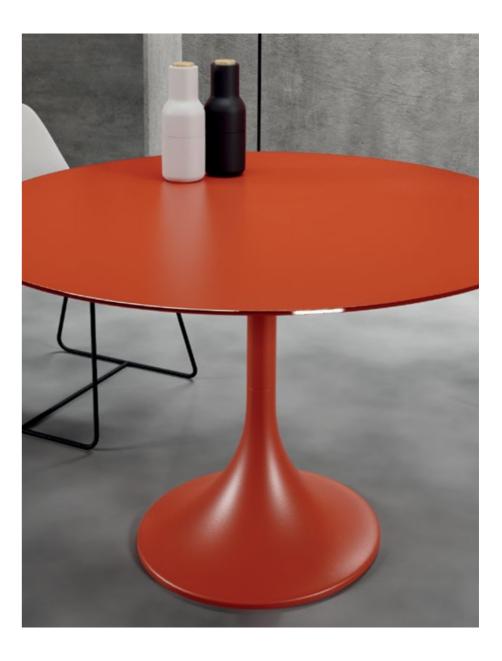

#### Portal

Acid etched glass table top. Available in the Sonorous glass collection colors. Thick and tempered safety glass. Matte surface don't reflect any light or object. Simple and plain.

Gondola

The main characteristic of "Inside" ceramic is their body and surface continuity, both as material and look. The table tops are resistant to impact, stains and scratches.