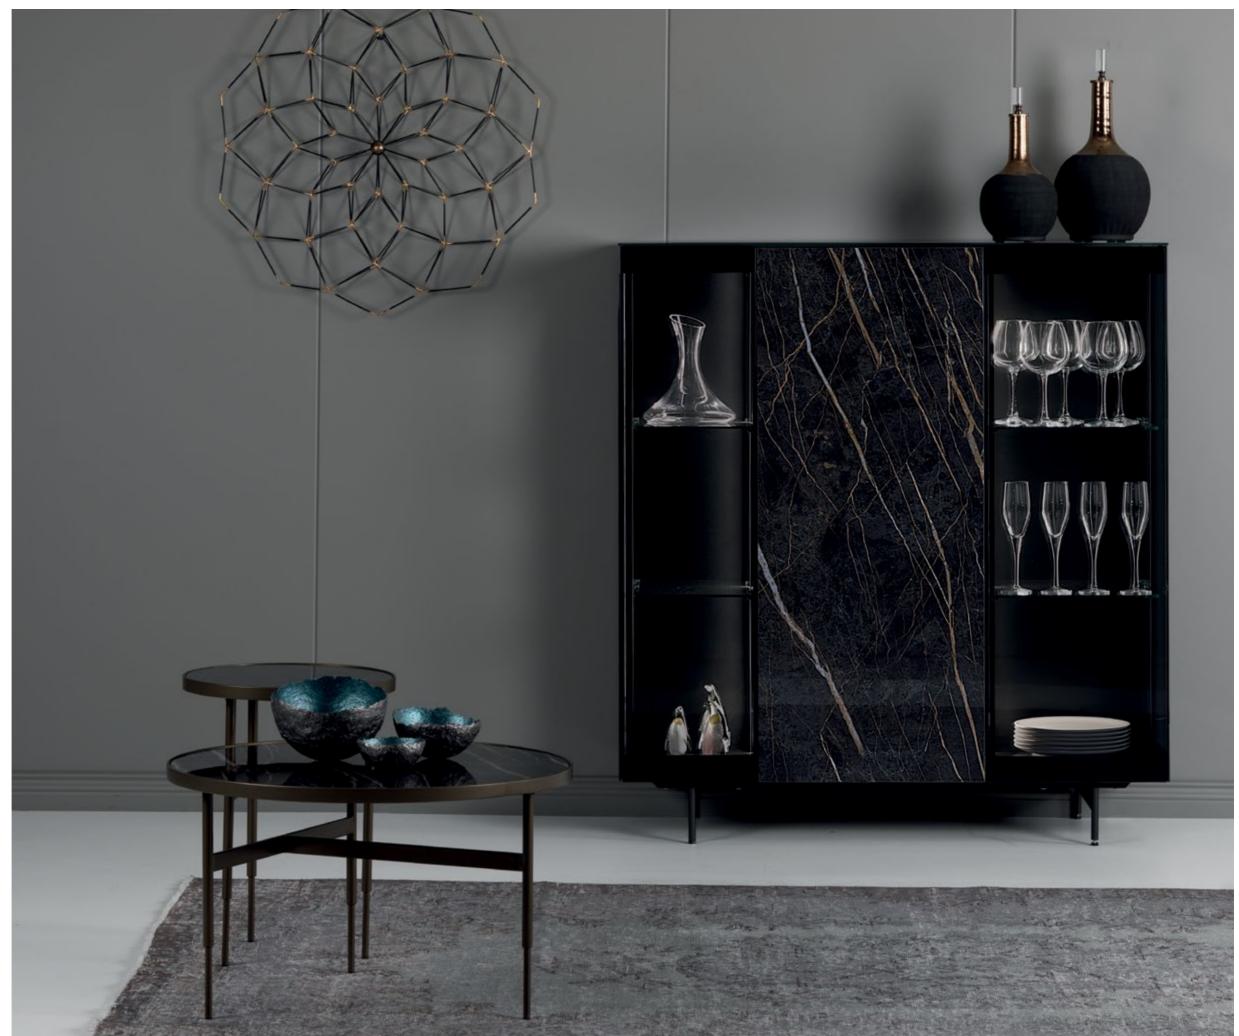

With transparent glass sideboard models, you can create a more elegant dining room by highlighting your objects and dinnerwares. Slim design table legs are ideal for more minimalist environments.

Indispensable for your dark interior spaces. Great choice for displaying your objects, glasses and dinnerware. Shiny noir desir door & coffee table set will be a perfect match.

Sideboards front doors with shiny Altissimo ceramic (top) and Noir desir (left).

SIDEBOARDS 45

48 SIDEBOARDS

Complementary dark ceramic theme for any environment.

The most convenient way to create a natural stone effect in your home.