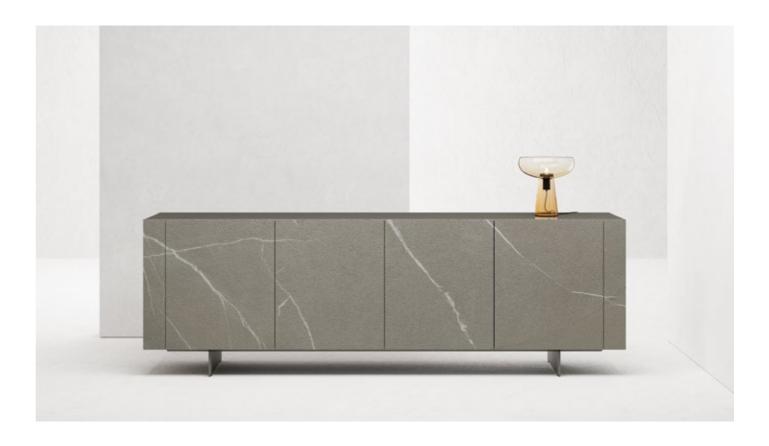

# SIDEBOARDS

Available in both wood base and metal frame, Sonorous sideboards offer a modular system with a rich collection of colors and shapes.

The series allows to freely position shelves, drawers or display cases, and to choose from a wide variety of materials and exclusive finishes including a continuous delicate glass top.

Sideboards front doors with shiny Altissimo ceramic (top) and Noir desir (left).

SIDEBOARDS 45

48 SIDEBOARDS

Complementary dark ceramic theme for any environment.

The most convenient way to create a natural stone effect in your home.