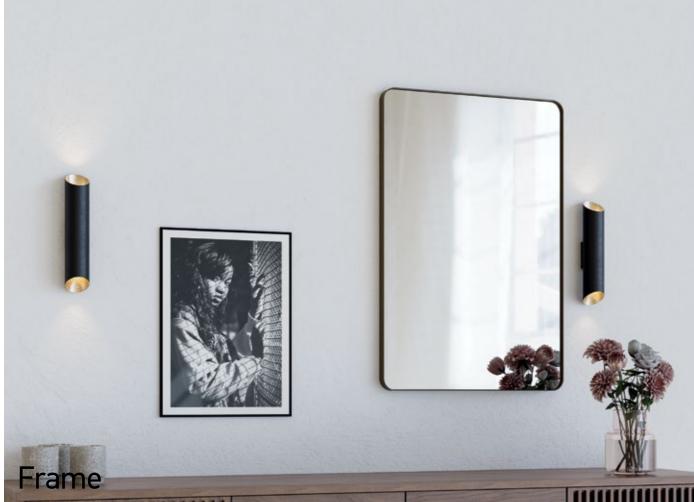

#### CHAIR LEGS

HORIZON

TRAIL

LOFT

STAR (FIX OR ROTATE)

A mirror can reflect classic, modern and vintage features, with a strong visual impact and unique in its kind. Sonorous mirrors are select interior design item, thanks to the perfect balance between it's materials and its design. The different colours of the mirrors recall craftsmanship; the bronze finishes have an exquisite retro feel and the decoration on the surface, both simple and elegant, enhances its fine beauty.