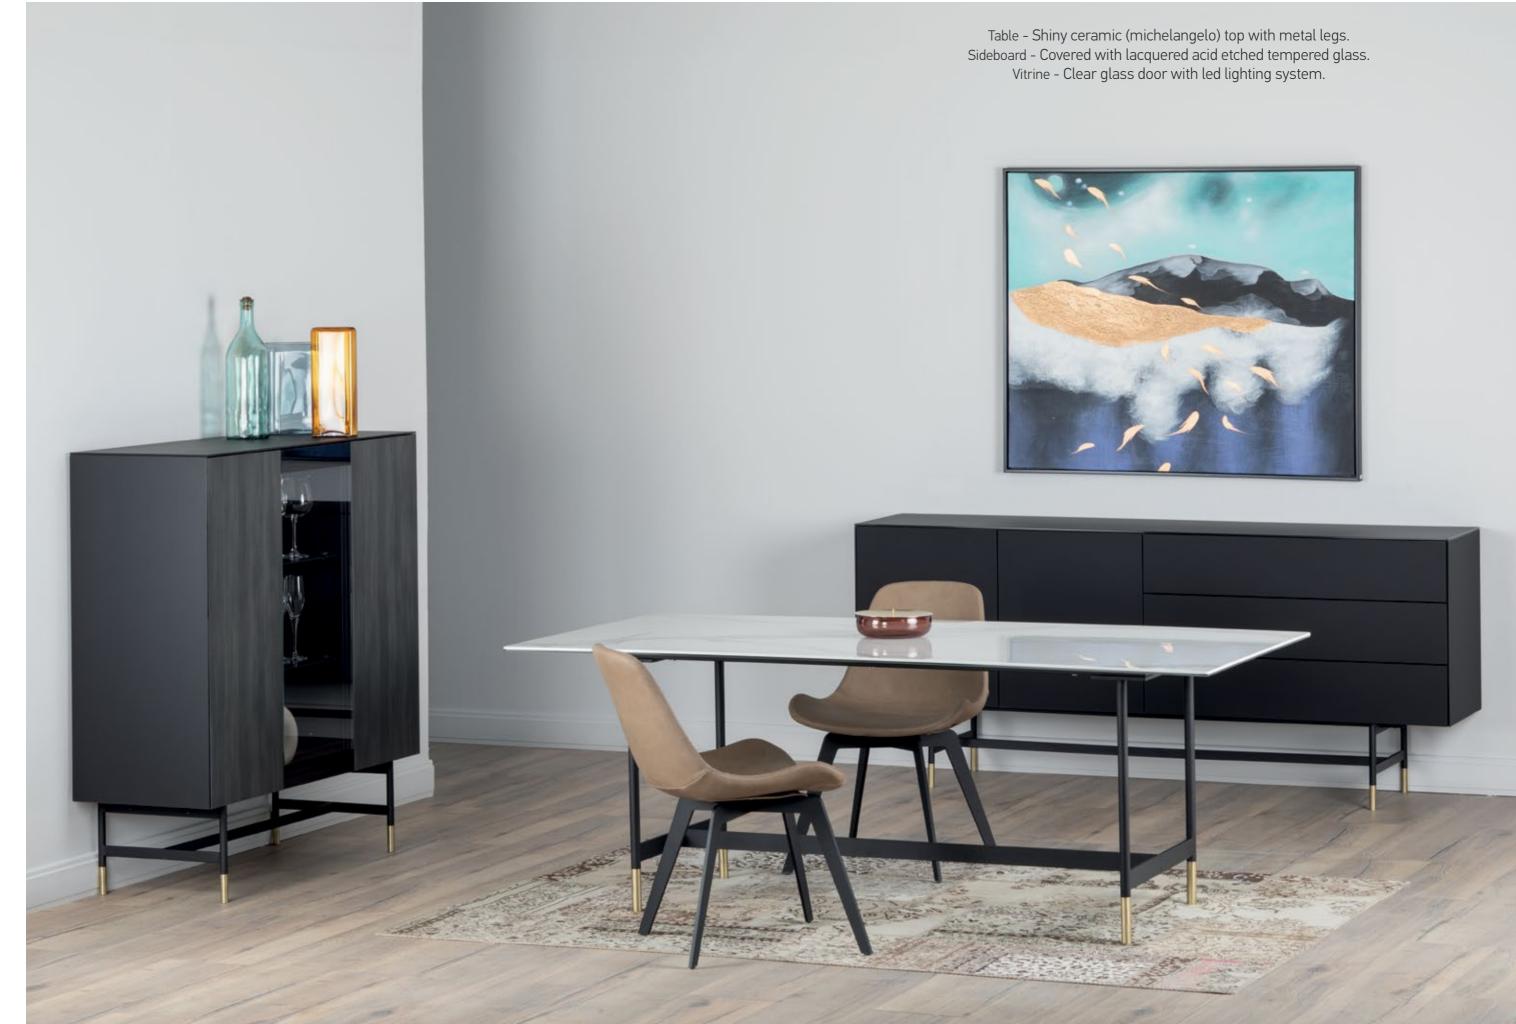

With transparent glass sideboard models, you can create a more elegant dining room by highlighting your objects and dinnerwares. Slim design table legs are ideal for more minimalist environments.

Indispensable for your dark interior spaces. Great choice for displaying your objects, glasses and dinnerware. Shiny noir desir door & coffee table set will be a perfect match.

Sideboards front doors with shiny Altissimo ceramic (top) and Noir desir (left).

SIDEBOARDS 45

48 SIDEBOARDS

Complementary dark ceramic theme for any environment.

The most convenient way to create a natural stone effect in your home.