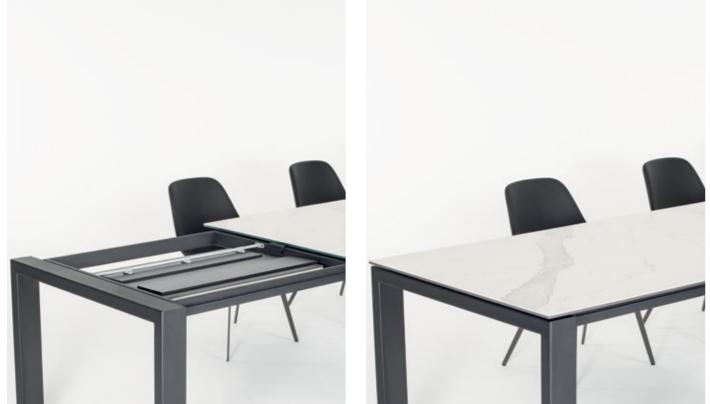

#### **EXTENDABLE TABLES**

#### Butterfly

Butterfly extension mechanism could add more space for your guests. Wheels on moving leg prevent scratching your floor while opening action.