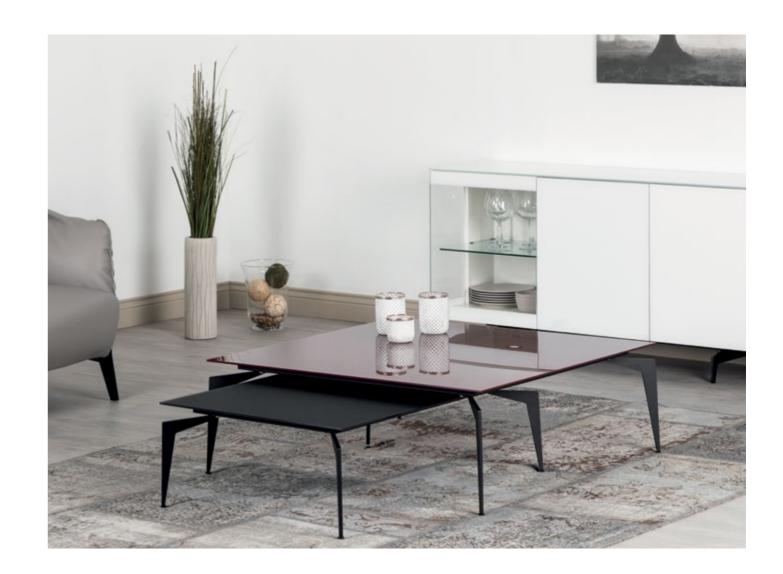

# **COFFEE & SIDE TABLES**

Patch coffee table & side table set.

Adjusting effortlessly on a smooth pneumatic cylinder, a simple push or pull on the hydro lift tabletop glides it to the perfect height. The table's slim and sturdy base slides easily under a sofa or chair, always keeping the versatile surface close at hand for work or play.

### Hydro Lift

Two drawers adds versatibility and very elegant looking ES80 coffee table.

Set of coffee & side tables. Glass and ceramic tops (anthracite).