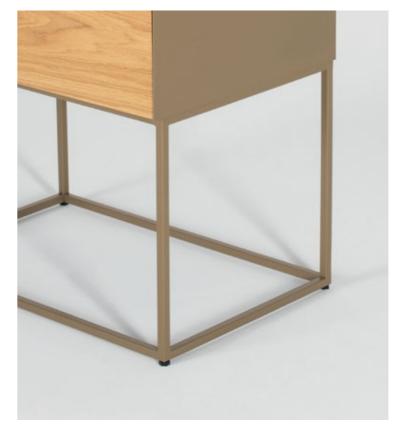

#### CHOICE OF CABINET LEGS

BASE 3,5 cm / 9 cm

CRAB 13 cm

CLUB 28 cm

CAGE 40 cm

SPIKE 20 cm / 13 cm

CAGE 20 cm

TUBE 13 cm