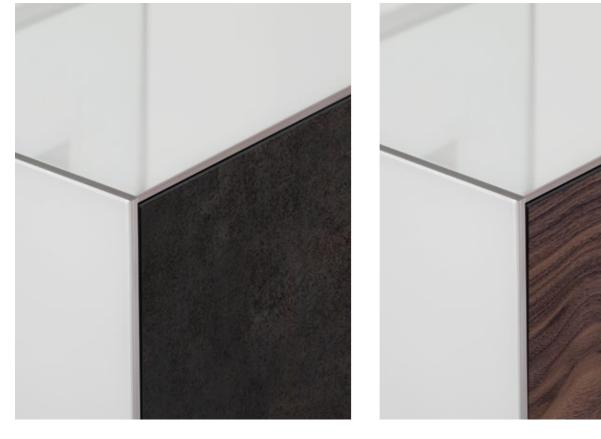

CERAMIC DOOR (EX / SB)

VENEER DOOR (EX / SB)

ANODISED ALUMINIUM EDGES (EX) Careful use of anodized aluminium profiles creates impact resistance edges

IR REPEATER (EX) Control all your equipment with your remotes, yet keeping it out of sight. Our Infrared Repeater system relays remote control signals to your equipment within the cabinet.