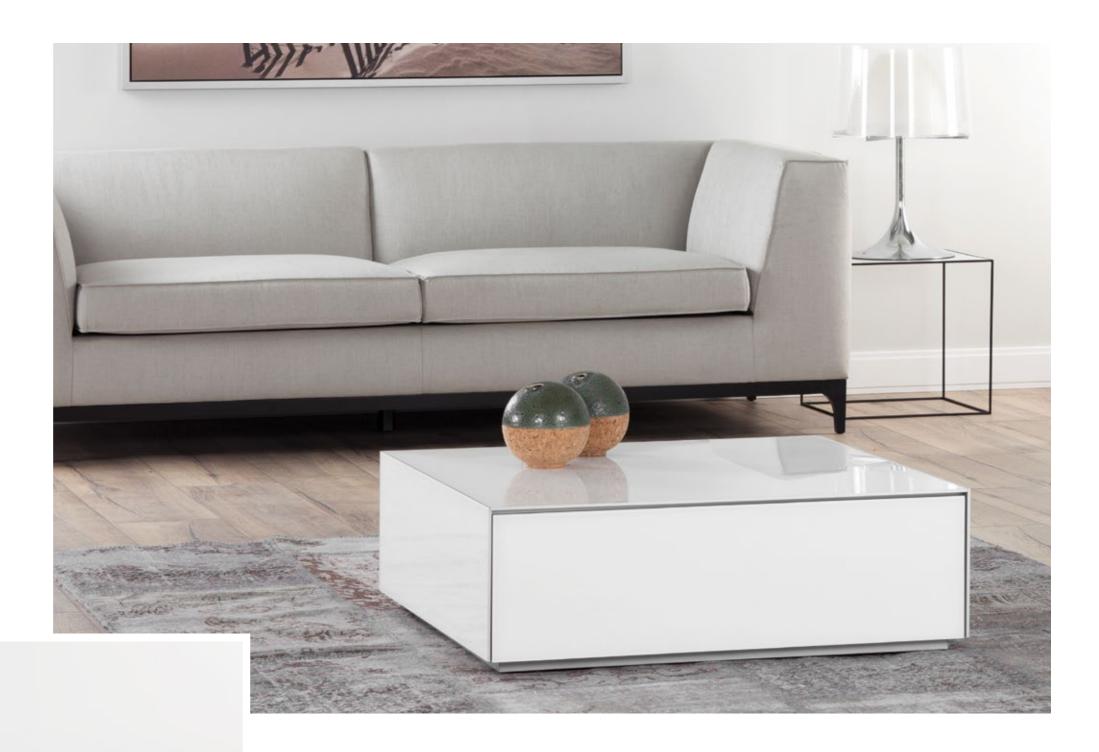

56 CHEST OF DRAWERS & BEDSIDES

60 CHEST OF DRAWERS & BEDSIDES

Adapting to any space for any use, Sonorous coffee and side tables are ideal for mixing heights, colors and bases for adding a vibrant touch to all living areas. A wide range of tops and bases that can be arranged in numberless ways, offer added space for eating, working or just enjoying coffee.

# **COFFEE & SIDE TABLES**

Patch coffee table & side table set.

Adjusting effortlessly on a smooth pneumatic cylinder, a simple push or pull on the hydro lift tabletop glides it to the perfect height. The table's slim and sturdy base slides easily under a sofa or chair, always keeping the versatile surface close at hand for work or play.