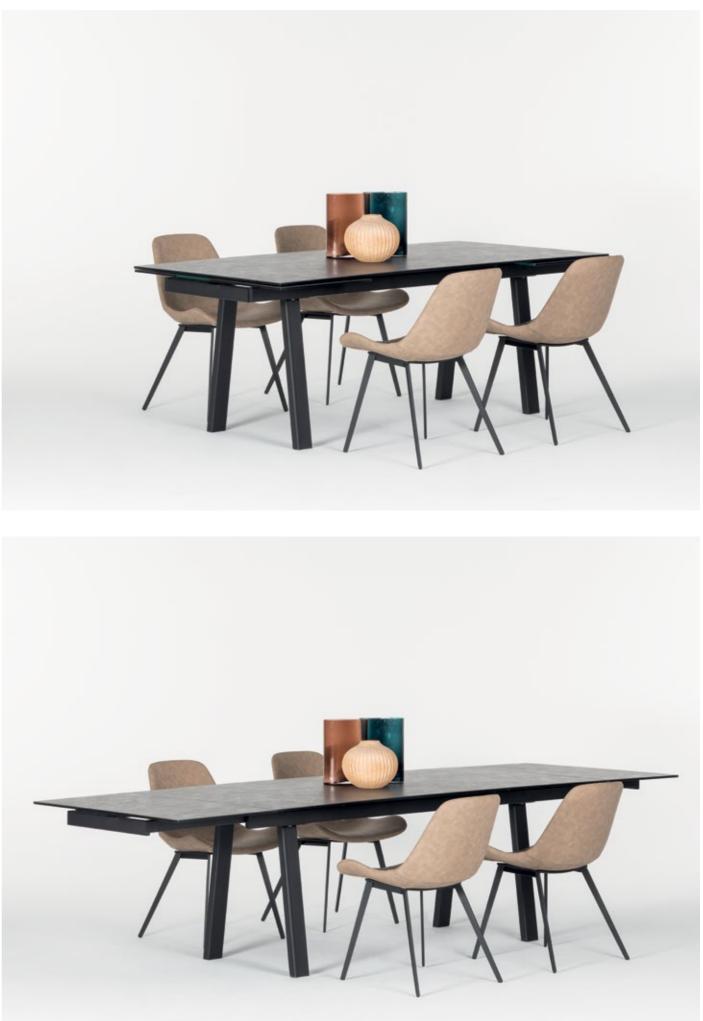

#### **EXTENDABLE TABLES**

#### Butterfly

Butterfly extension mechanism could add more space for your guests. Wheels on moving leg prevent scratching your floor while opening action.

#### Tandem Butterfly

Tandem Butterfly mechanism has an ability to perform simultaneus moving to both ways. Mechanism works in harmony. You only need to work from one side of the table to watch your table extends gracefully.

## Move Up

This simple and elegant mechanism can easily increase the size of the table by half through two simple motions.

#### Tandem Move Up

You can increase table size by simple pull & up movement with this synchronized extension mechanism.

#### Lift Opening

Lift opening extension mechanism offers you smooth closing and stylish look. Aluminium mechanism makes it possible to use on outdoors.

Work Lift

Love your work space. With fixed and mobile elements and sturdy metal construction, Sonorous office furniture combine innovative design with modern engineering, creating an inspiring working space for all.