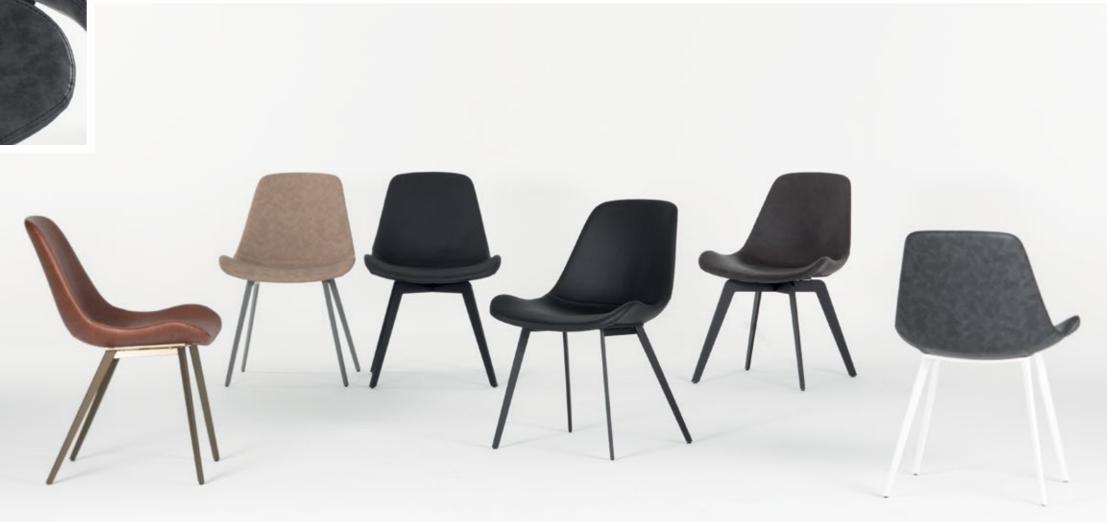

#### **Divider Cabinet**

It is a unit where you can store files and folders that can be used by both sides by dividing the working environment into two.

Wide-ranging and modern designed Sonorous chairs are suitable for both homes and commercial areas including offices, restaurants, hotels and more. They come in various options including metal leg alternatives and plenty of colors. Contemporary, elegant and beautifully framed, the body may be created with leather, artificial leather and fabric according to your taste.

S2

S3

S7 S4

**S**6

140 chairs