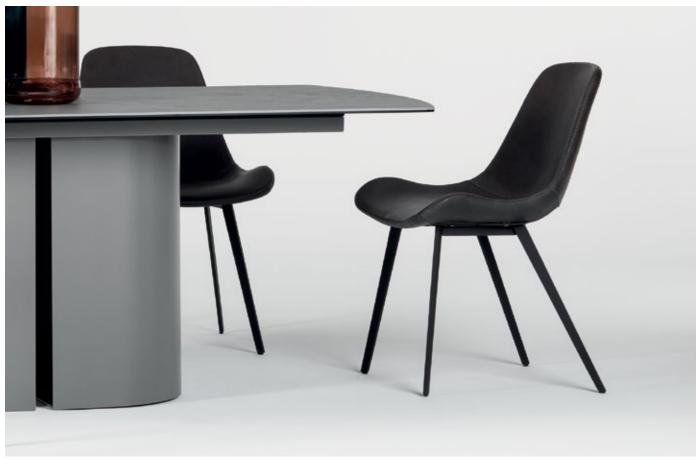

#### **Divider Cabinet**

It is a unit where you can store files and folders that can be used by both sides by dividing the working environment into two.

Wide-ranging and modern designed Sonorous chairs are suitable for both homes and commercial areas including offices, restaurants, hotels and more. They come in various options including metal leg alternatives and plenty of colors. Contemporary, elegant and beautifully framed, the body may be created with leather, artificial leather and fabric according to your taste.

#### CHAIR LEGS

HORIZON

TRAIL

LOFT

STAR (FIX OR ROTATE)

A mirror can reflect classic, modern and vintage features, with a strong visual impact and unique in its kind. Sonorous mirrors are select interior design item, thanks to the perfect balance between it's materials and its design. The different colours of the mirrors recall craftsmanship; the bronze finishes have an exquisite retro feel and the decoration on the surface, both simple and elegant, enhances its fine beauty.