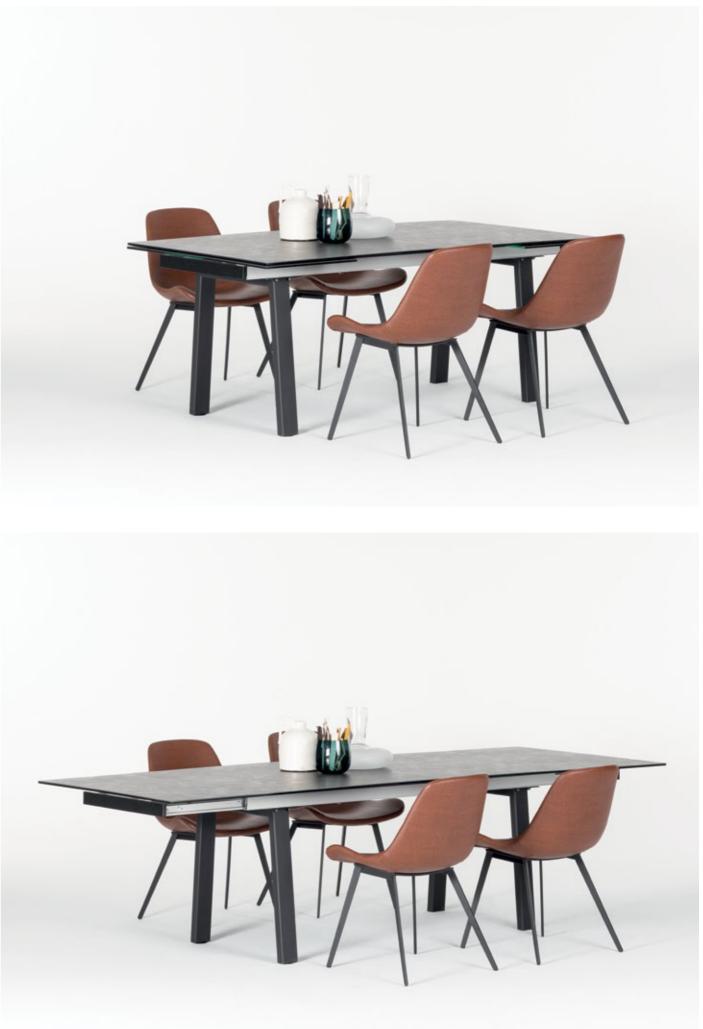

# SIDEBOARDS

Available in both wood base and metal frame, Sonorous sideboards offer a modular system with a rich collection of colors and shapes.

The series allows to freely position shelves, drawers or display cases, and to choose from a wide variety of materials and exclusive finishes including a continuous delicate glass top.

With transparent glass sideboard models, you can create a more elegant dining room by highlighting your objects and dinnerwares. Slim design table legs are ideal for more minimalist environments.

Indispensable for your dark interior spaces. Great choice for displaying your objects, glasses and dinnerware. Shiny noir desir door & coffee table set will be a perfect match.

### **Custom Solutions**

With sheet metal covering, you can achieve a thinner edge appearance and metallic matte surface compared to glass. You will find the color that appeals to your taste from our wide range of metal colors.