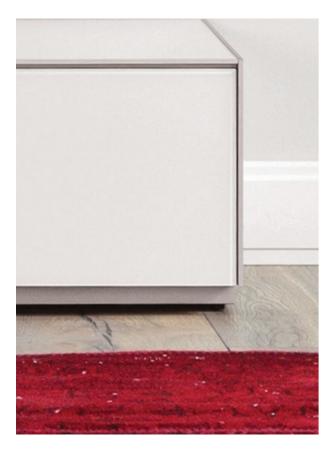

#### CHOICE OF CABINET LEGS

BASE 3,5 cm / 9 cm

CRAB 13 cm

CLUB 28 cm

CAGE 40 cm

SPIKE 20 cm / 13 cm

CAGE 20 cm

TUBE 13 cm