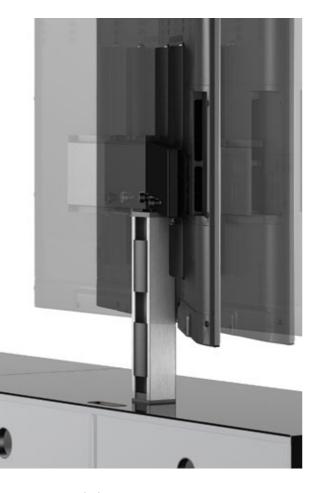

ROTATING MOUNT (EX) Brushed anodised aluminium profile is used for TV mounting and provides rotating and an integrated cable management system.