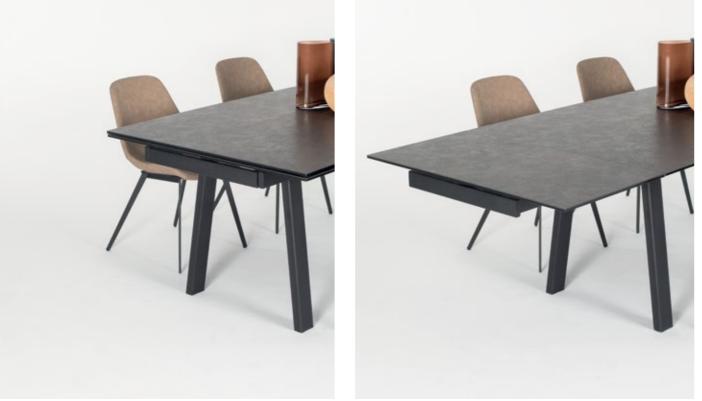

#### **EXTENDABLE TABLES**

#### Butterfly

Butterfly extension mechanism could add more space for your guests. Wheels on moving leg prevent scratching your floor while opening action.

#### Tandem Butterfly

Tandem Butterfly mechanism has an ability to perform simultaneus moving to both ways. Mechanism works in harmony. You only need to work from one side of the table to watch your table extends gracefully.

## Move Up

This simple and elegant mechanism can easily increase the size of the table by half through two simple motions.

#### Tandem Move Up

You can increase table size by simple pull & up movement with this synchronized extension mechanism.

#### Lift Opening

Lift opening extension mechanism offers you smooth closing and stylish look. Aluminium mechanism makes it possible to use on outdoors.

Work Lift

Love your work space. With fixed and mobile elements and sturdy metal construction, Sonorous office furniture combine innovative design with modern engineering, creating an inspiring working space for all.