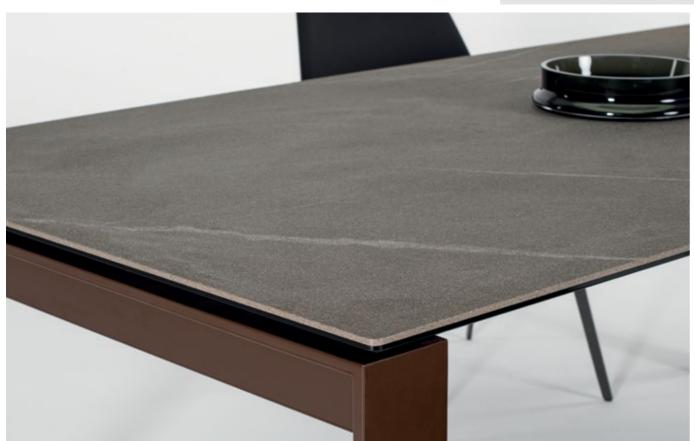

#### PORCELAIN & GLASS LAMINATION

Porcelain be can used as the skin for surfaces and structures, designed to multiply intended uses and applications. (Tabletops, sideboard body or front, coffee tables etc.)

Laminated porcelain & glass is a type of safety material that is made of two or more panels of ajoined together by a layer of plastic (EVA). You can think of this joining as creating a glass & porcelain sandwich. It is safer, if broken, glass or porcelain fragments remain in place rather than breaking into dangerous shards.

Using this new concept that combines light weight and technical performance, it is now possible to create genuine products or installations with the added benefits that come with ceramic technology. The very nature of the material also lets designers apply each of these possibilities in indoor and outdoor environments to develop smooth, curved and even backlit surfaces.