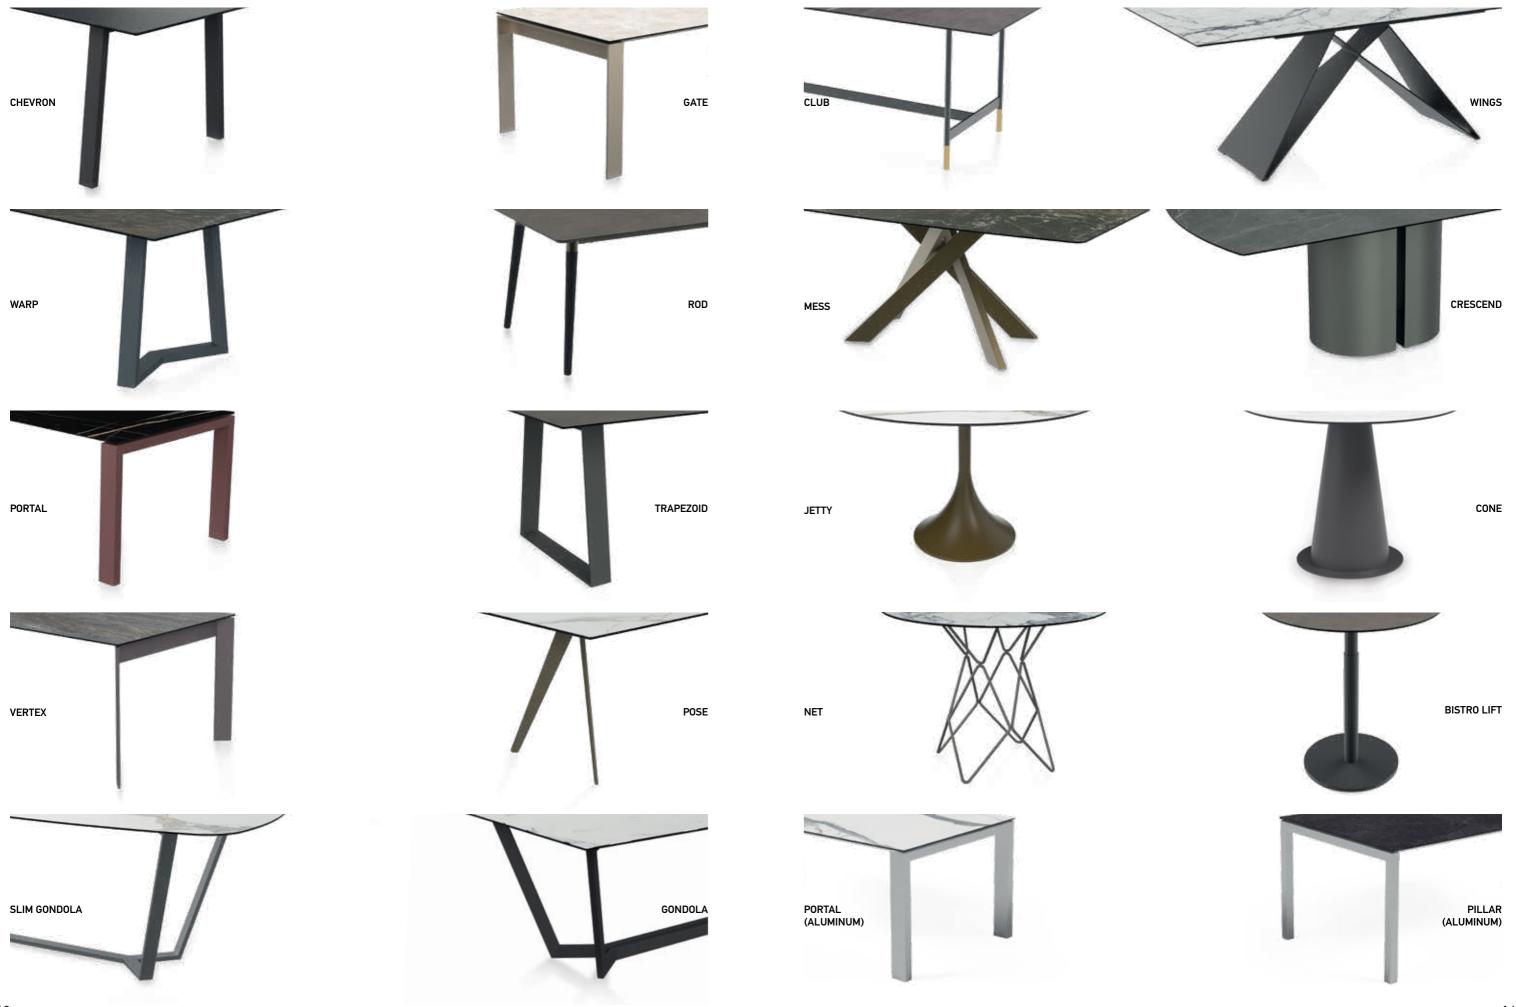

#### FIXED TABLES

Wings

#### Rod New rod table legs. Gold painted metal frame and black solid wood legs are creating great contrast to your dining room.

## Jetty Table

Jetty leg can be applied on circular or square table tops for use of coffee shops, restaurants, kitchens etc. Leg made of sheet metal and painted with powder coated paint. Table top is 8 mm safety tempered glass and can be painted wide range of glass colors. Top surface can be either shiny or acid etched.

#### Portal

Acid etched glass table top. Available in the Sonorous glass collection colors. Thick and tempered safety glass. Matte surface don't reflect any light or object. Simple and plain.

Gondola

The main characteristic of "Inside" ceramic is their body and surface continuity, both as material and look. The table tops are resistant to impact, stains and scratches.

#### Gate