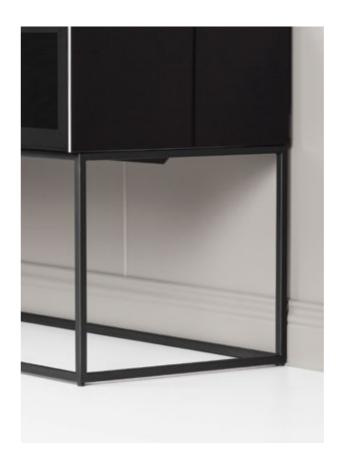

#### CHOICE OF CABINET LEGS

BASE 3,5 cm / 9 cm

CRAB 13 cm

CLUB 28 cm

CAGE 40 cm

SPIKE 20 cm / 13 cm

CAGE 20 cm

TUBE 13 cm