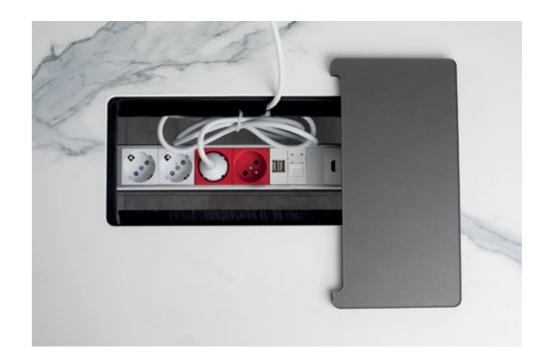

#### Meet 1

In this meeting table for 12 people, every detail that the participants may need has been thought. Power sockets, network sockets and even usb sockets.

#### CABLE MANAGEMENT (EX)

Cables are an essential part of your system, but you don't want to see them. Multiple and discrete horizontal and vertical cable channels make for easy access for cabling through shelves and cabinets whilst keeping them out of sight within the cabinet.