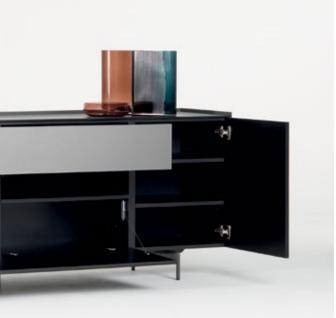

# SIDEBOARDS

Available in both wood base and metal frame, Sonorous sideboards offer a modular system with a rich collection of colors and shapes.

The series allows to freely position shelves, drawers or display cases, and to choose from a wide variety of materials and exclusive finishes including a continuous delicate glass top.

With transparent glass sideboard models, you can create a more elegant dining room by highlighting your objects and dinnerwares. Slim design table legs are ideal for more minimalist environments.

Indispensable for your dark interior spaces. Great choice for displaying your objects, glasses and dinnerware. Shiny noir desir door & coffee table set will be a perfect match.