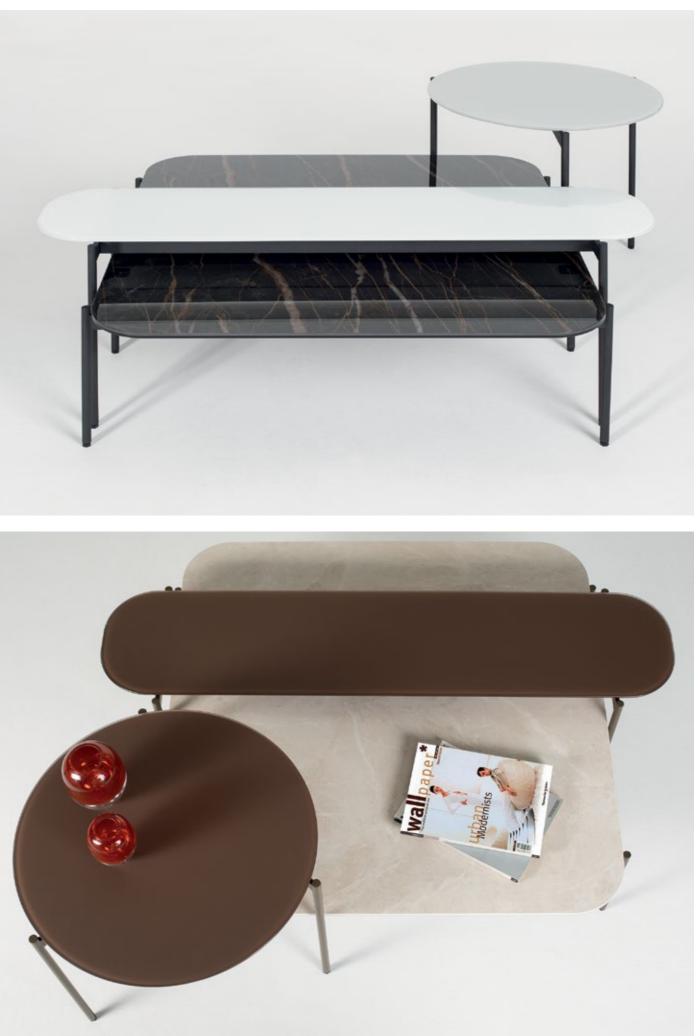

# **COFFEE & SIDE TABLES**

Patch coffee table & side table set.

Adjusting effortlessly on a smooth pneumatic cylinder, a simple push or pull on the hydro lift tabletop glides it to the perfect height. The table's slim and sturdy base slides easily under a sofa or chair, always keeping the versatile surface close at hand for work or play.

### Hydro Lift

Two drawers adds versatibility and very elegant looking ES80 coffee table.

Set of coffee & side tables. Glass and ceramic tops (anthracite).