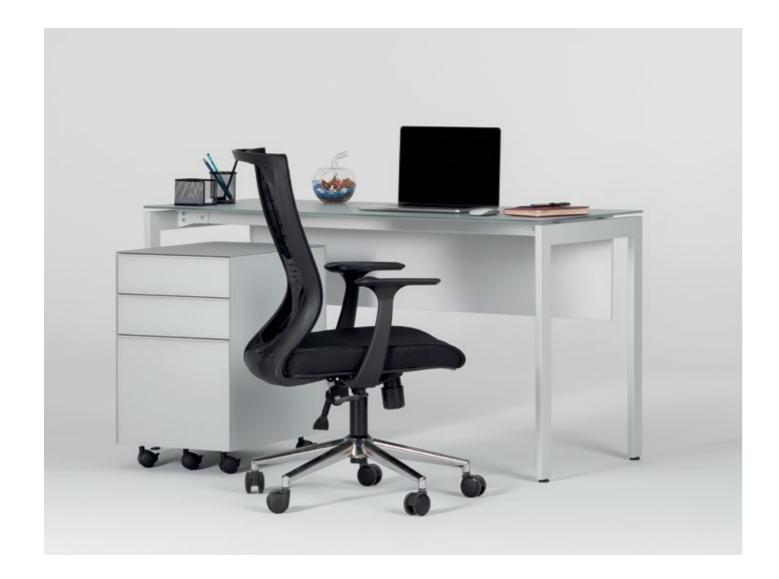

#### Work Desk 1

Small and compact workspace with movable pedestal with drawers. A small space in your home Office will suffice.