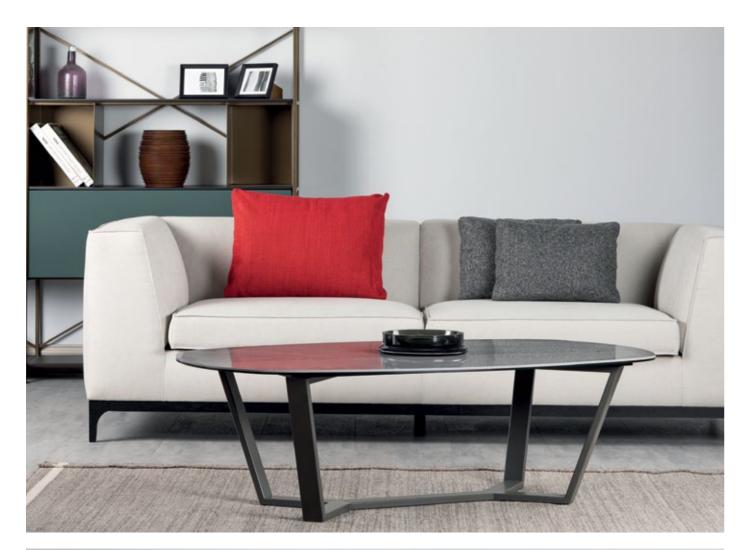

# **COFFEE & SIDE TABLES**

Patch coffee table & side table set.

Adjusting effortlessly on a smooth pneumatic cylinder, a simple push or pull on the hydro lift tabletop glides it to the perfect height. The table's slim and sturdy base slides easily under a sofa or chair, always keeping the versatile surface close at hand for work or play.

### Hydro Lift

Two drawers adds versatibility and very elegant looking ES80 coffee table.

Set of coffee & side tables. Glass and ceramic tops (anthracite).