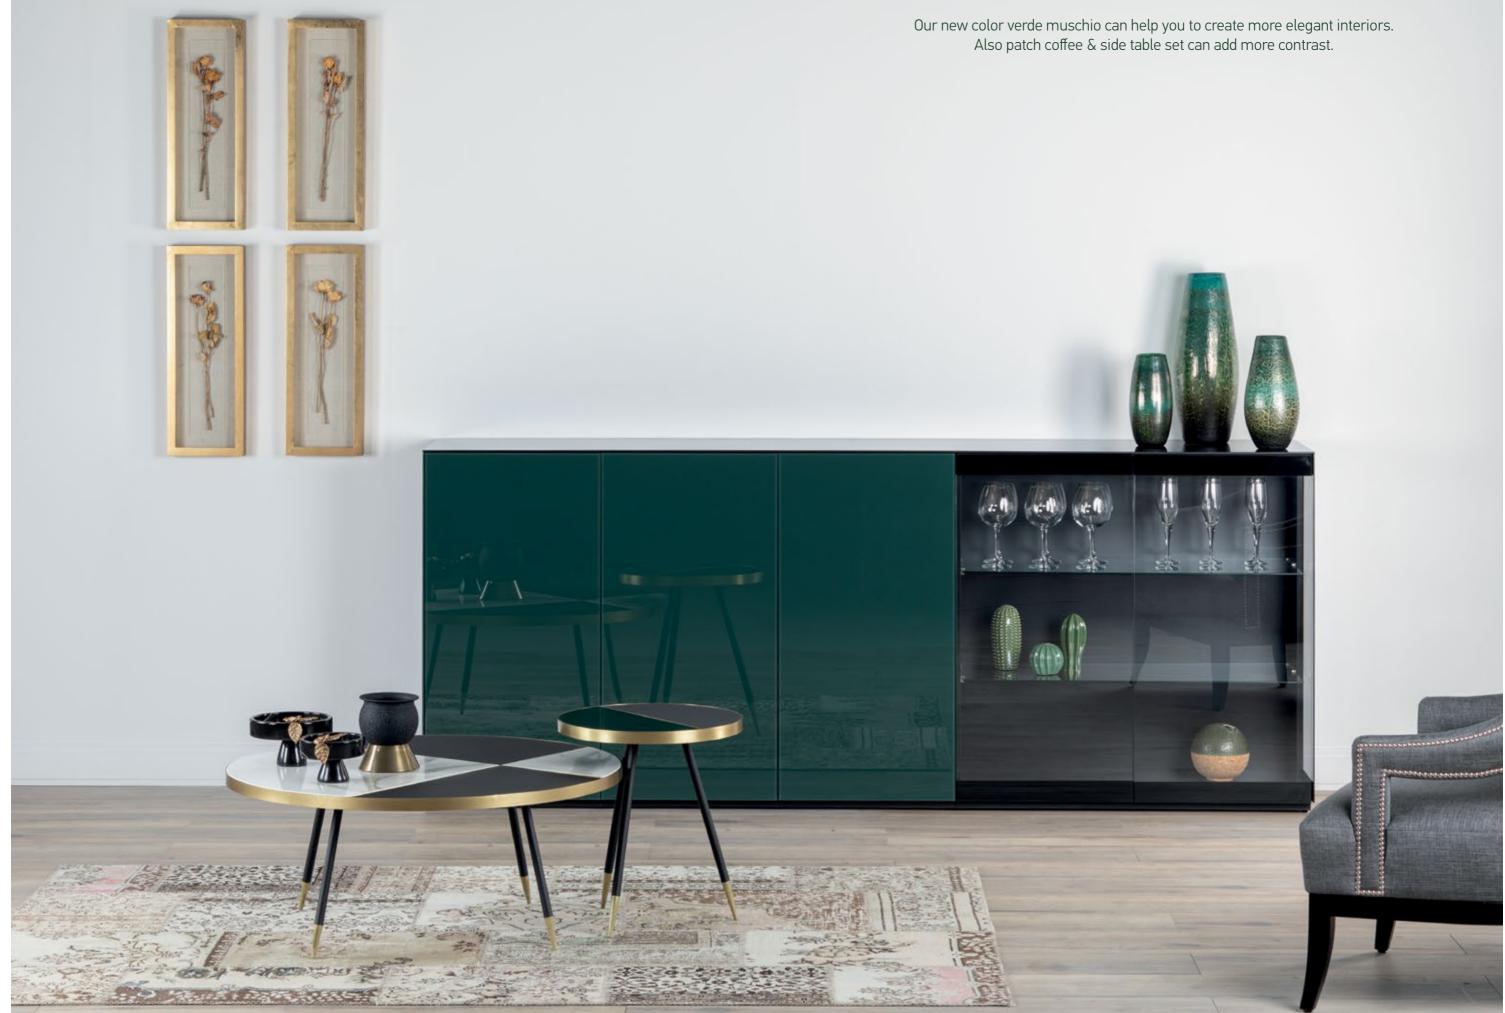

With transparent glass sideboard models, you can create a more elegant dining room by highlighting your objects and dinnerwares. Slim design table legs are ideal for more minimalist environments.

Indispensable for your dark interior spaces. Great choice for displaying your objects, glasses and dinnerware. Shiny noir desir door & coffee table set will be a perfect match.