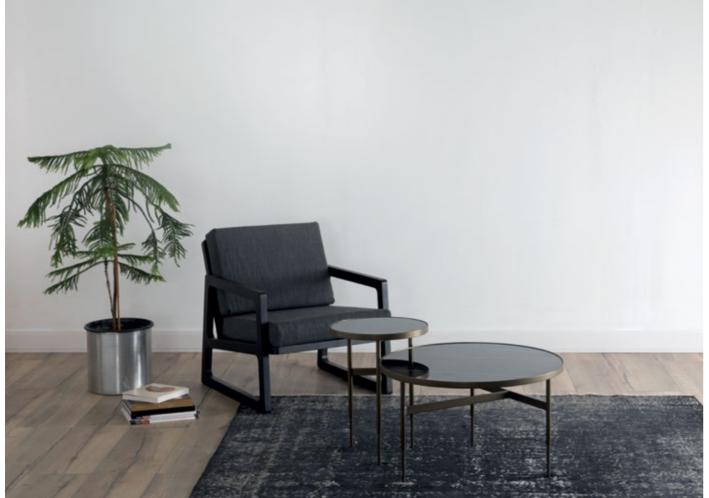

56 CHEST OF DRAWERS & BEDSIDES

60 CHEST OF DRAWERS & BEDSIDES

Adapting to any space for any use, Sonorous coffee and side tables are ideal for mixing heights, colors and bases for adding a vibrant touch to all living areas. A wide range of tops and bases that can be arranged in numberless ways, offer added space for eating, working or just enjoying coffee.

# **COFFEE & SIDE TABLES**

Patch coffee table & side table set.

Adjusting effortlessly on a smooth pneumatic cylinder, a simple push or pull on the hydro lift tabletop glides it to the perfect height. The table's slim and sturdy base slides easily under a sofa or chair, always keeping the versatile surface close at hand for work or play.

### Hydro Lift

Two drawers adds versatibility and very elegant looking ES80 coffee table.

Set of coffee & side tables. Glass and ceramic tops (anthracite).