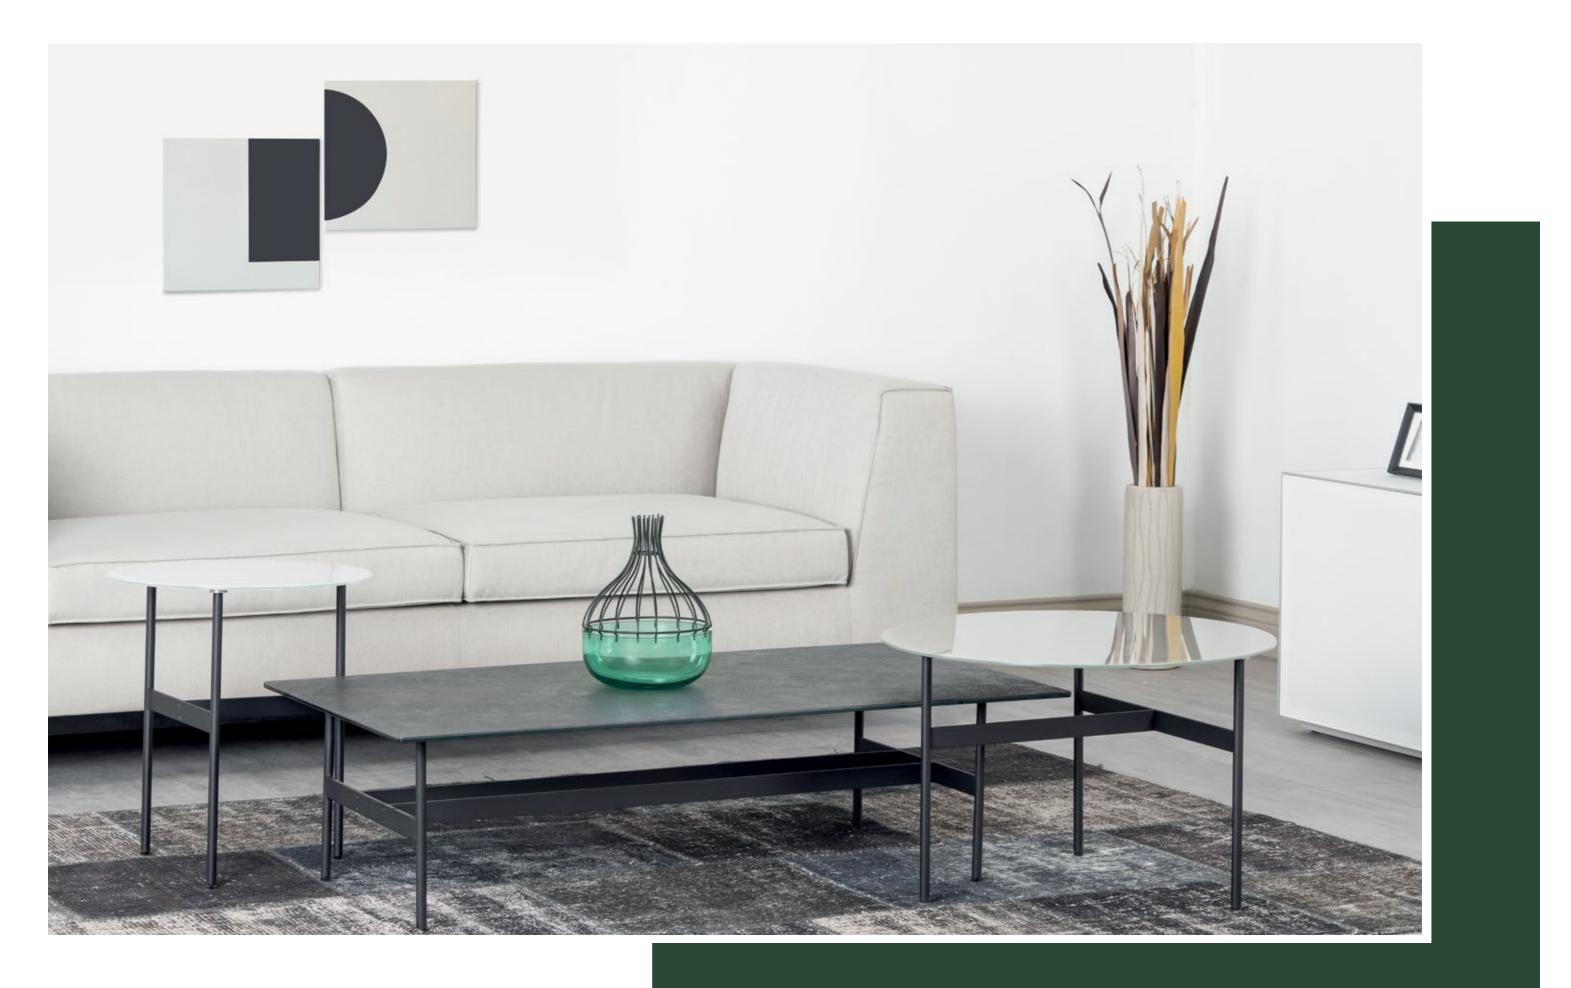

# **COFFEE & SIDE TABLES**

Patch coffee table & side table set.

Adjusting effortlessly on a smooth pneumatic cylinder, a simple push or pull on the hydro lift tabletop glides it to the perfect height. The table's slim and sturdy base slides easily under a sofa or chair, always keeping the versatile surface close at hand for work or play.

### Hydro Lift

Two drawers adds versatibility and very elegant looking ES80 coffee table.

Set of coffee & side tables. Glass and ceramic tops (anthracite).