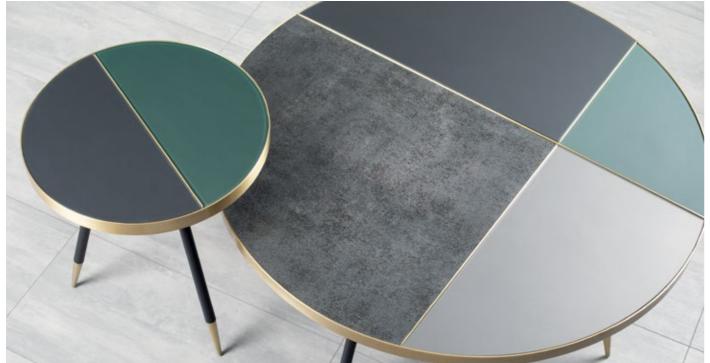

# **COFFEE & SIDE TABLES**

Patch coffee table & side table set.

Adjusting effortlessly on a smooth pneumatic cylinder, a simple push or pull on the hydro lift tabletop glides it to the perfect height. The table's slim and sturdy base slides easily under a sofa or chair, always keeping the versatile surface close at hand for work or play.

### Hydro Lift

Two drawers adds versatibility and very elegant looking ES80 coffee table.

Set of coffee & side tables. Glass and ceramic tops (anthracite).