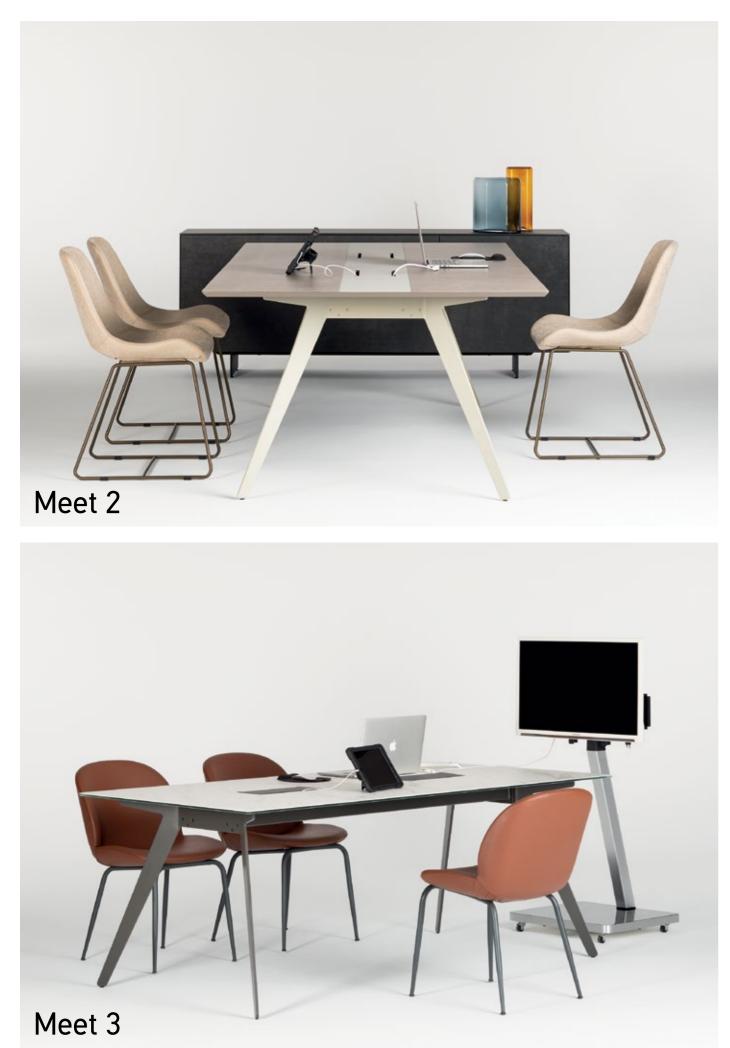

#### Meet 1

In this meeting table for 12 people, every detail that the participants may need has been thought. Power sockets, network sockets and even usb sockets.

### Meet 4