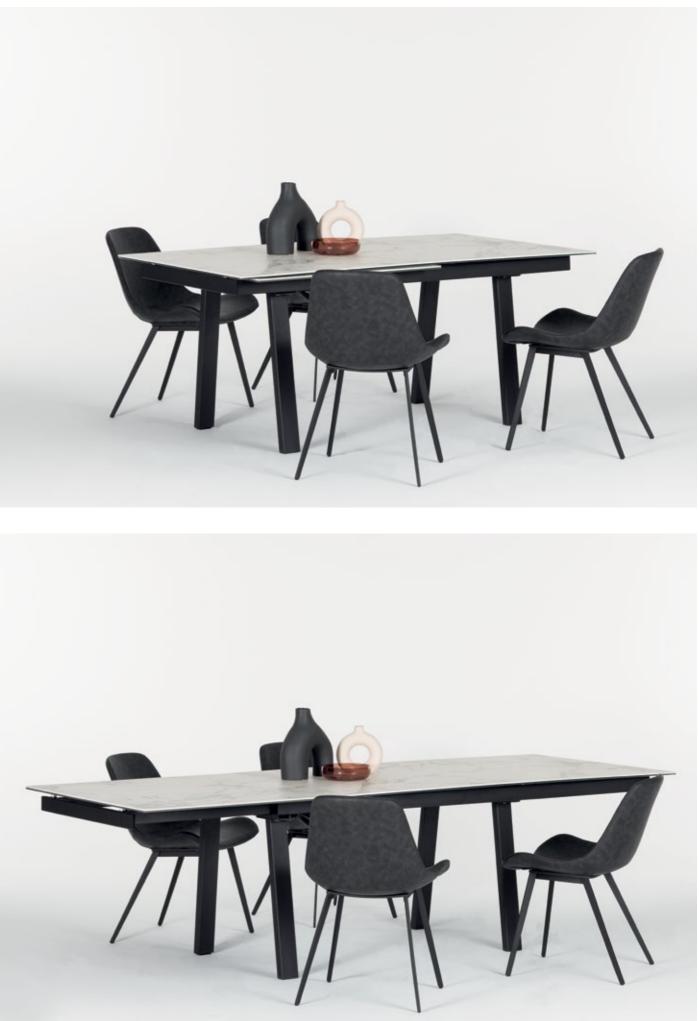

#### **EXTENDABLE TABLES**

#### Butterfly

Butterfly extension mechanism could add more space for your guests. Wheels on moving leg prevent scratching your floor while opening action.

## Move Up

This simple and elegant mechanism can easily increase the size of the table by half through two simple motions.