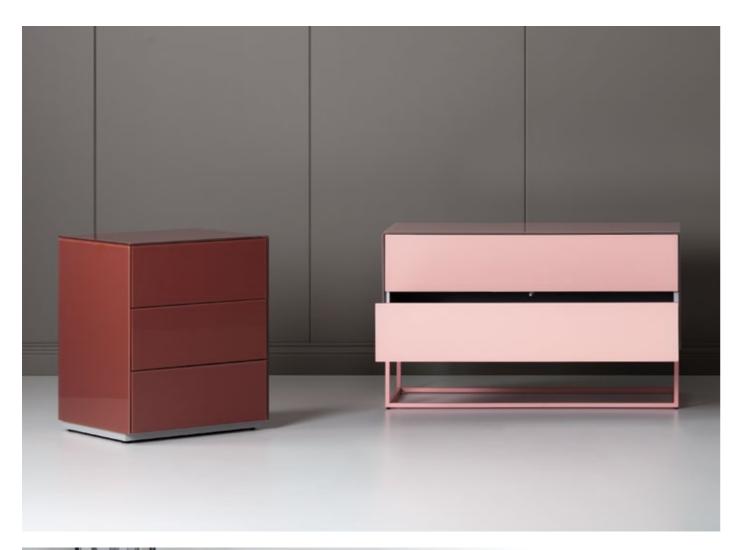

## **CHEST OF DRAWERS & BEDSIDES**

Sonorous offers functional and complementary units in a new approach to modern living. Offering storage space for the entire home, these units appeal to all tastes with glossy or matte glass-covered body with a wide range of colors, and additional ceramic or wood-covered cover options. Sonorous chest of drawers and bedside tables offer you very wide range options for storing your clothes or any other things that need storing.

56 CHEST OF DRAWERS & BEDSIDES

60 CHEST OF DRAWERS & BEDSIDES

Adapting to any space for any use, Sonorous coffee and side tables are ideal for mixing heights, colors and bases for adding a vibrant touch to all living areas. A wide range of tops and bases that can be arranged in numberless ways, offer added space for eating, working or just enjoying coffee.