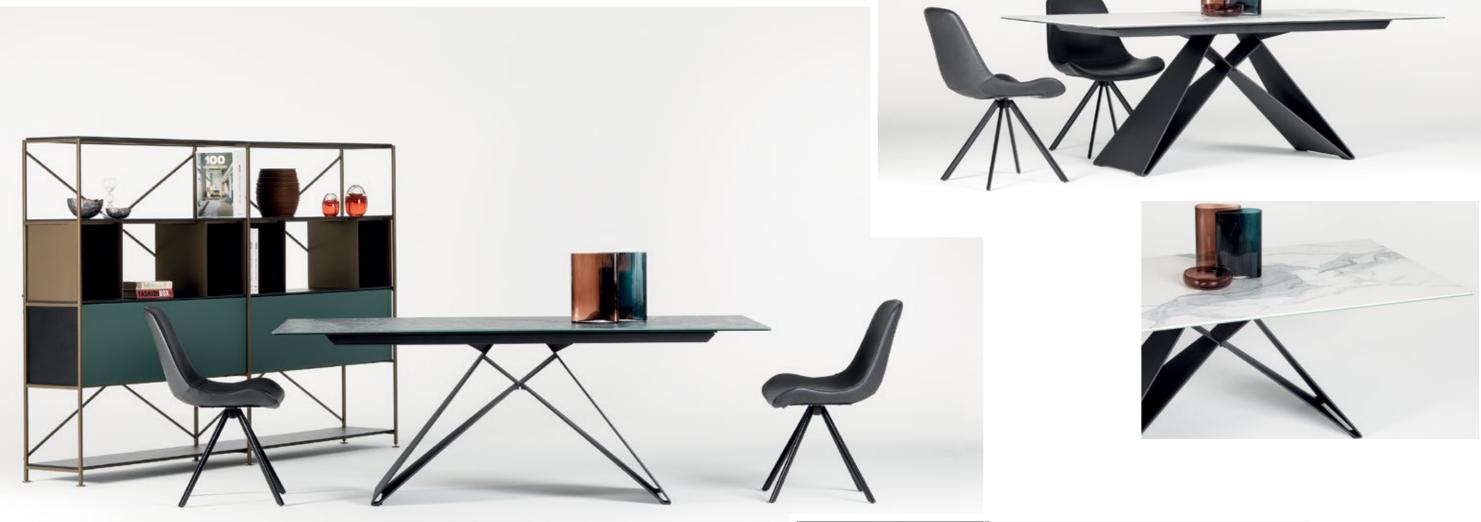

# **SHELF & BOX SYSTEM**

A bookshelf, a sideboard or a showcase... Shelf & Box finds its place in all living areas ranging from domestic spaces to professional settings. Featuring steel bars that allow for multiple storage options, the system can be customized with different materials, colors and finishes.

82 SHELF & BOX SYSTEM

At home for dining and study or in the office as a prestigious meeting table or desk... Great craftsmanship of Sonorous tables bring stylish details to all living spaces. Options for tops, bases and dimensions make it possible to combine all the elements with each other, just as you wish.