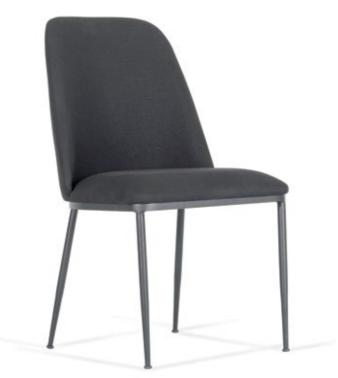

#### **Divider Cabinet**

It is a unit where you can store files and folders that can be used by both sides by dividing the working environment into two.

Wide-ranging and modern designed Sonorous chairs are suitable for both homes and commercial areas including offices, restaurants, hotels and more. They come in various options including metal leg alternatives and plenty of colors. Contemporary, elegant and beautifully framed, the body may be created with leather, artificial leather and fabric according to your taste.

S2

S3

S7 S4

**S**6

140 chairs