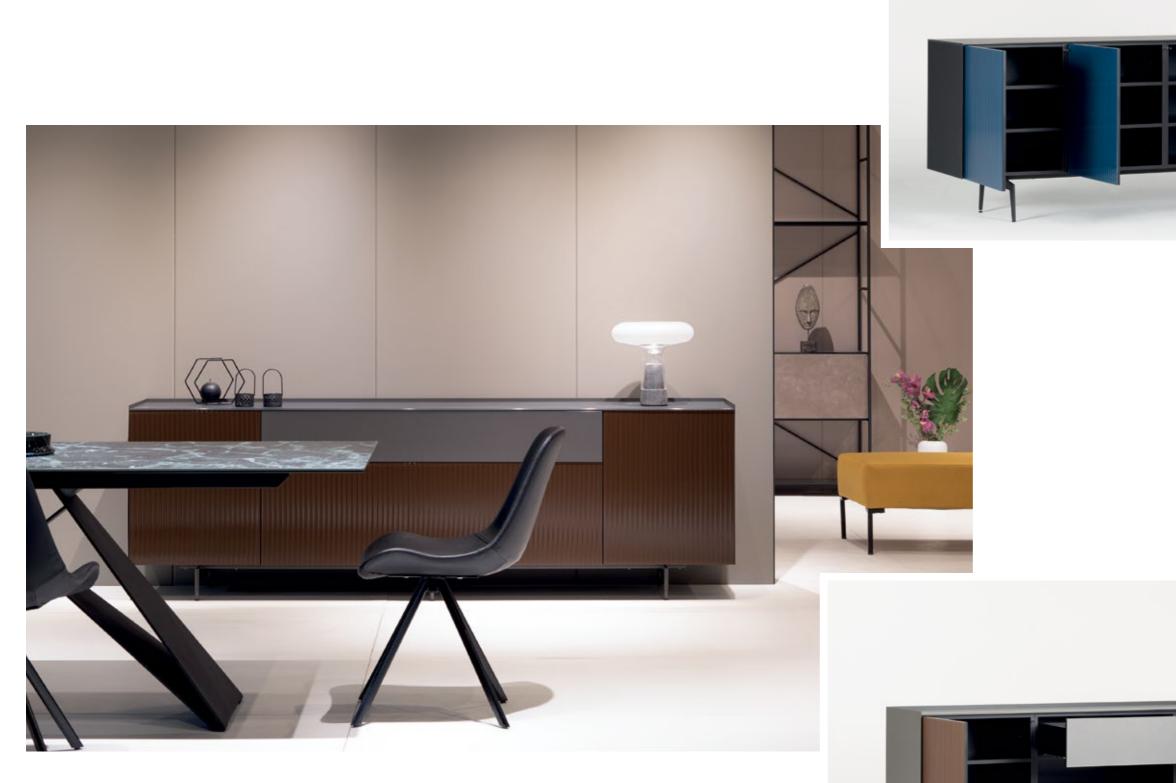

# SIDEBOARDS

Available in both wood base and metal frame, Sonorous sideboards offer a modular system with a rich collection of colors and shapes.

The series allows to freely position shelves, drawers or display cases, and to choose from a wide variety of materials and exclusive finishes including a continuous delicate glass top.

With transparent glass sideboard models, you can create a more elegant dining room by highlighting your objects and dinnerwares. Slim design table legs are ideal for more minimalist environments.

Indispensable for your dark interior spaces. Great choice for displaying your objects, glasses and dinnerware. Shiny noir desir door & coffee table set will be a perfect match.

### **Custom Solutions**

With sheet metal covering, you can achieve a thinner edge appearance and metallic matte surface compared to glass. You will find the color that appeals to your taste from our wide range of metal colors.