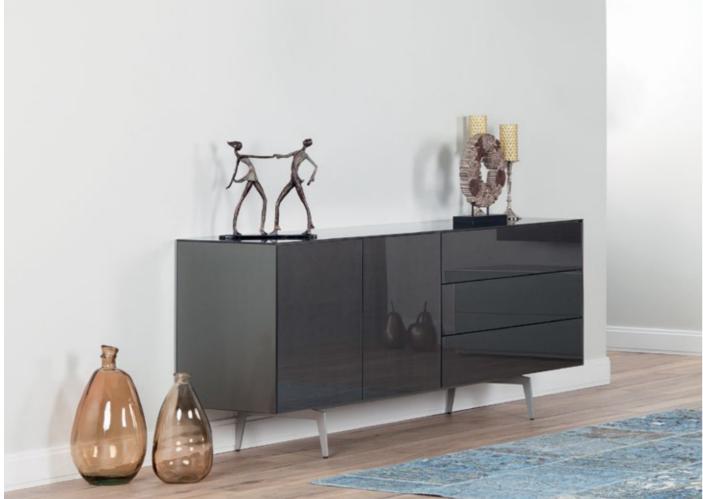

# SIDEBOARDS

Available in both wood base and metal frame, Sonorous sideboards offer a modular system with a rich collection of colors and shapes.

The series allows to freely position shelves, drawers or display cases, and to choose from a wide variety of materials and exclusive finishes including a continuous delicate glass top.

With transparent glass sideboard models, you can create a more elegant dining room by highlighting your objects and dinnerwares. Slim design table legs are ideal for more minimalist environments.

Indispensable for your dark interior spaces. Great choice for displaying your objects, glasses and dinnerware. Shiny noir desir door & coffee table set will be a perfect match.

Sideboards front doors with shiny Altissimo ceramic (top) and Noir desir (left).

SIDEBOARDS 45

48 SIDEBOARDS

Complementary dark ceramic theme for any environment.

The most convenient way to create a natural stone effect in your home.