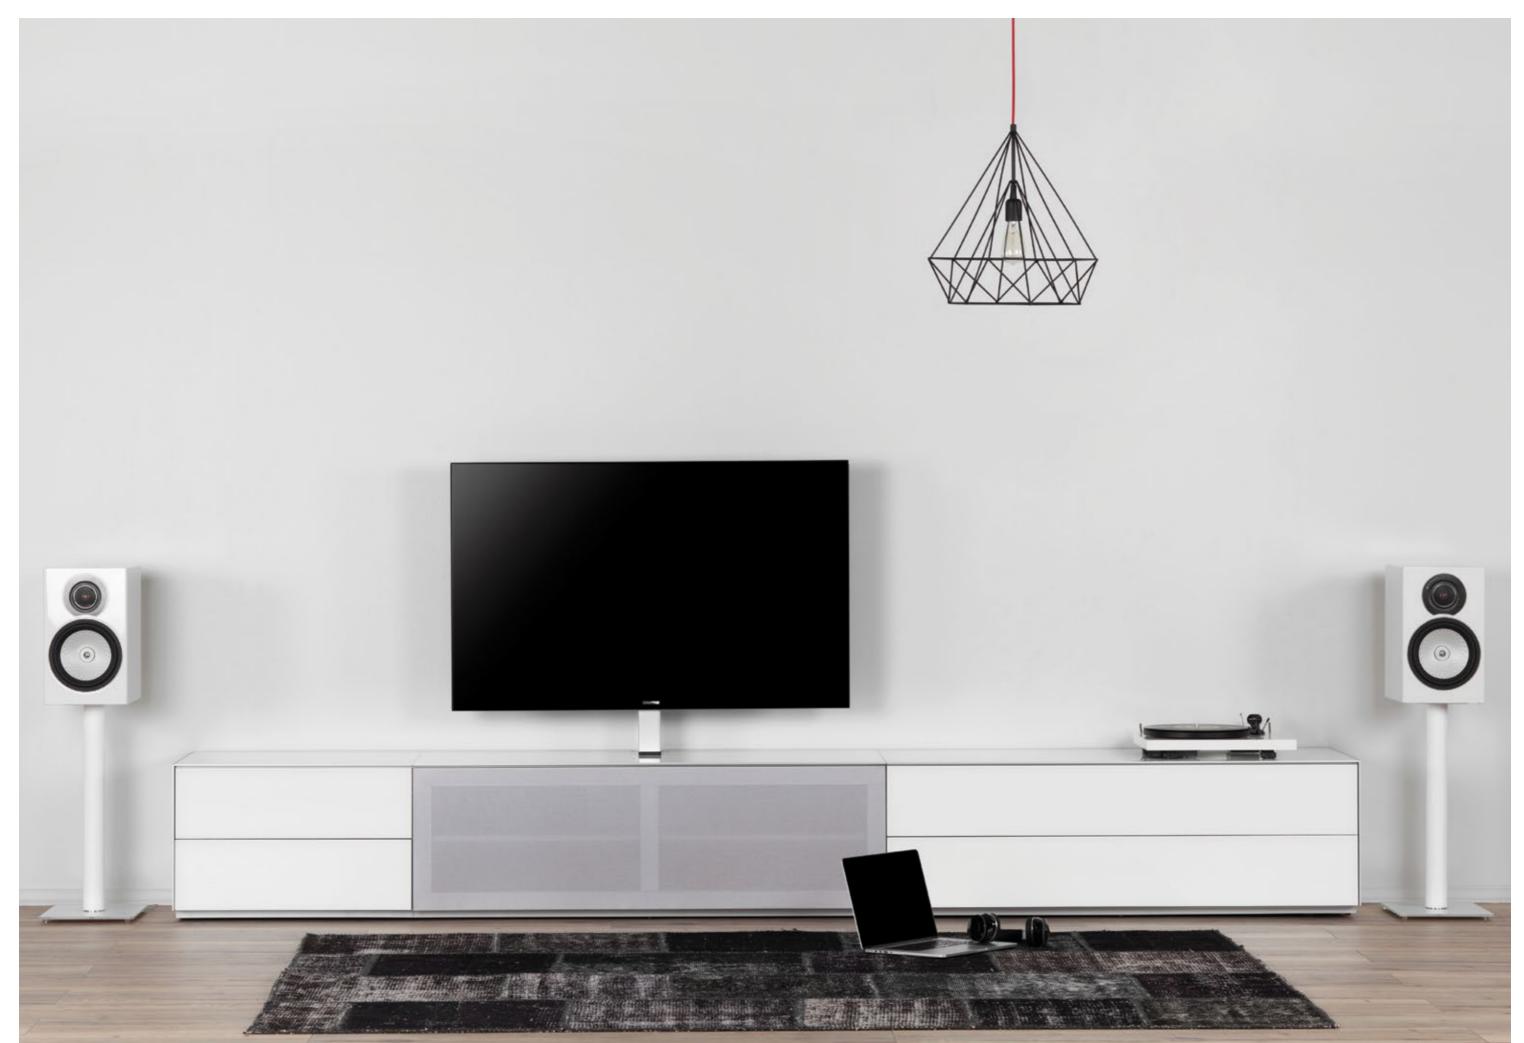

# SIDEBOARDS

Available in both wood base and metal frame, Sonorous sideboards offer a modular system with a rich collection of colors and shapes.

The series allows to freely position shelves, drawers or display cases, and to choose from a wide variety of materials and exclusive finishes including a continuous delicate glass top.

With transparent glass sideboard models, you can create a more elegant dining room by highlighting your objects and dinnerwares. Slim design table legs are ideal for more minimalist environments.

Indispensable for your dark interior spaces. Great choice for displaying your objects, glasses and dinnerware. Shiny noir desir door & coffee table set will be a perfect match.