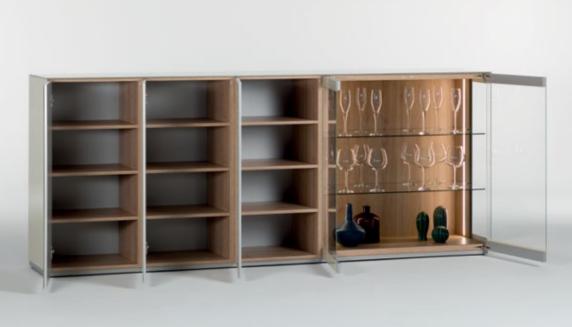

6 MULTIMEDIA CABINETS

multimedia cabinets 7

Elements cabinet with wall hanging vitrine - transparent glass door with led lighting system.

Multimedia furniture with special perforated front doors. The speakers and A/V aquipments remain hidden and easily accessible.