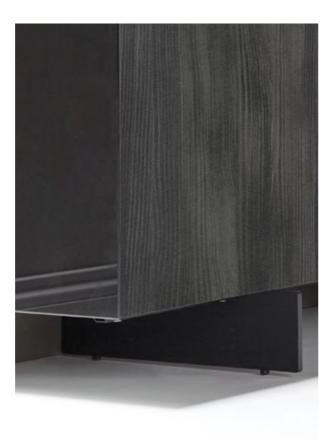

#### CHOICE OF CABINET LEGS

BASE 3,5 cm / 9 cm

CRAB 13 cm

CLUB 28 cm

CAGE 40 cm

SPIKE 20 cm / 13 cm

CAGE 20 cm

TUBE 13 cm