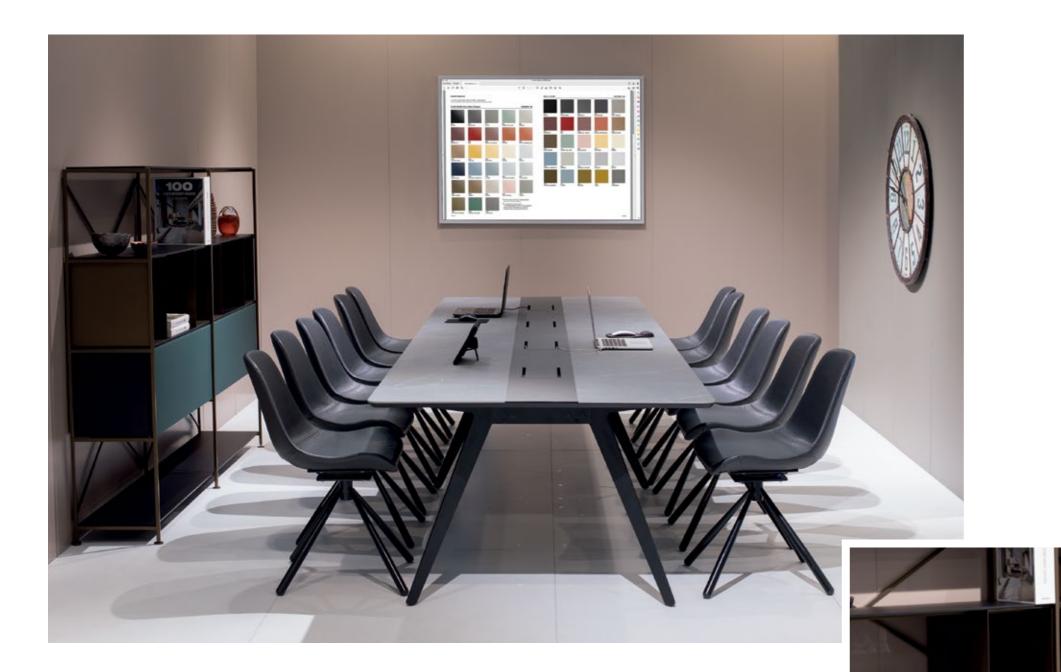

#### Meet 1

In this meeting table for 12 people, every detail that the participants may need has been thought. Power sockets, network sockets and even usb sockets.