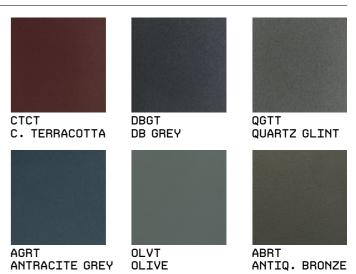

#### METAL COLORS (Textured)

METAL COLORS (Satin)

CATEGORY (B<sup>+</sup>)

Note : For table and round series metal colors, only textured colors should be selected.

#### CERAMIC COLORS (Matte)

ANT, 3 mm ANTHRACITE

ALTM, 5 mm ALTIŚSIMO

DCR, 5 mm DIAMOND CREAM

<sup>1</sup>PIGRB, 5 mm PIETRA GREY

<sup>2</sup>PPTF, 5 mm PIASENTINA TAUPE

PLS, 3 mm PALISSANDRO

NDSM, 3 mm NOIR DESIR

STR, 5 mm STATUARIETTO

<sup>2</sup>PCNF, 5 mm

CARDÓSO NERO

INVÍSIBLE WHITE

NGR, 5 mm NERO GRECO

<sup>2</sup>PPGF, 5 mm PIASENTINA GRIGIO

TRV, 3 mm TRAVERTINO

CATEGORY (C)