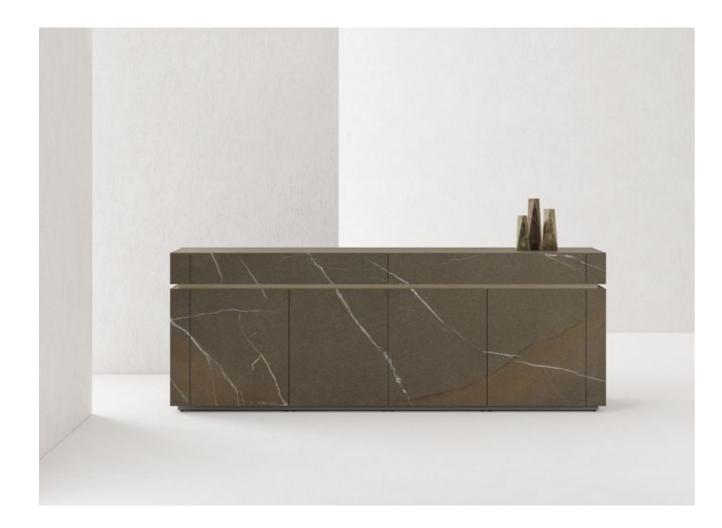

# SIDEBOARDS

Available in both wood base and metal frame, Sonorous sideboards offer a modular system with a rich collection of colors and shapes.

The series allows to freely position shelves, drawers or display cases, and to choose from a wide variety of materials and exclusive finishes including a continuous delicate glass top.

Sideboards front doors with shiny Altissimo ceramic (top) and Noir desir (left).

SIDEBOARDS 45

48 SIDEBOARDS

Complementary dark ceramic theme for any environment.

The most convenient way to create a natural stone effect in your home.