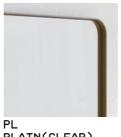

#### **MIRROR COLORS**

PLAIN(CLEAR)

PIGRS, 5 mm PIETRA GREY

VAL, 5 mm VERDE ALPI LUC.