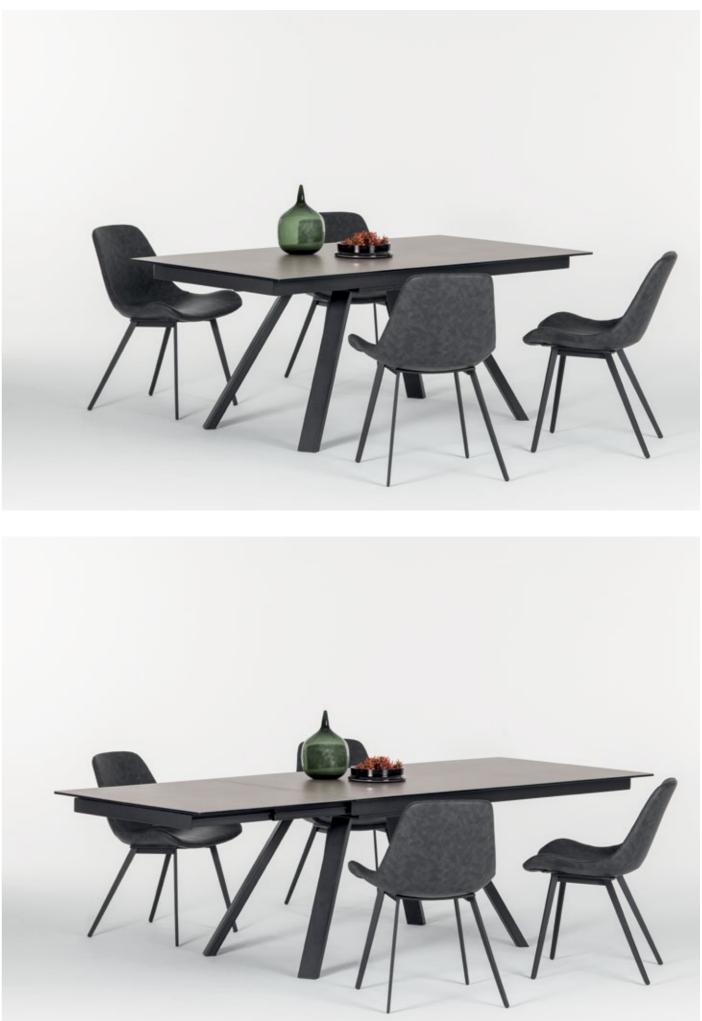

#### **EXTENDABLE TABLES**

#### Butterfly

Butterfly extension mechanism could add more space for your guests. Wheels on moving leg prevent scratching your floor while opening action.

#### Tandem Butterfly

Tandem Butterfly mechanism has an ability to perform simultaneus moving to both ways. Mechanism works in harmony. You only need to work from one side of the table to watch your table extends gracefully.

## Move Up

This simple and elegant mechanism can easily increase the size of the table by half through two simple motions.

#### Tandem Move Up

You can increase table size by simple pull & up movement with this synchronized extension mechanism.

#### Lift Opening

Lift opening extension mechanism offers you smooth closing and stylish look. Aluminium mechanism makes it possible to use on outdoors.

Work Lift

Love your work space. With fixed and mobile elements and sturdy metal construction, Sonorous office furniture combine innovative design with modern engineering, creating an inspiring working space for all.