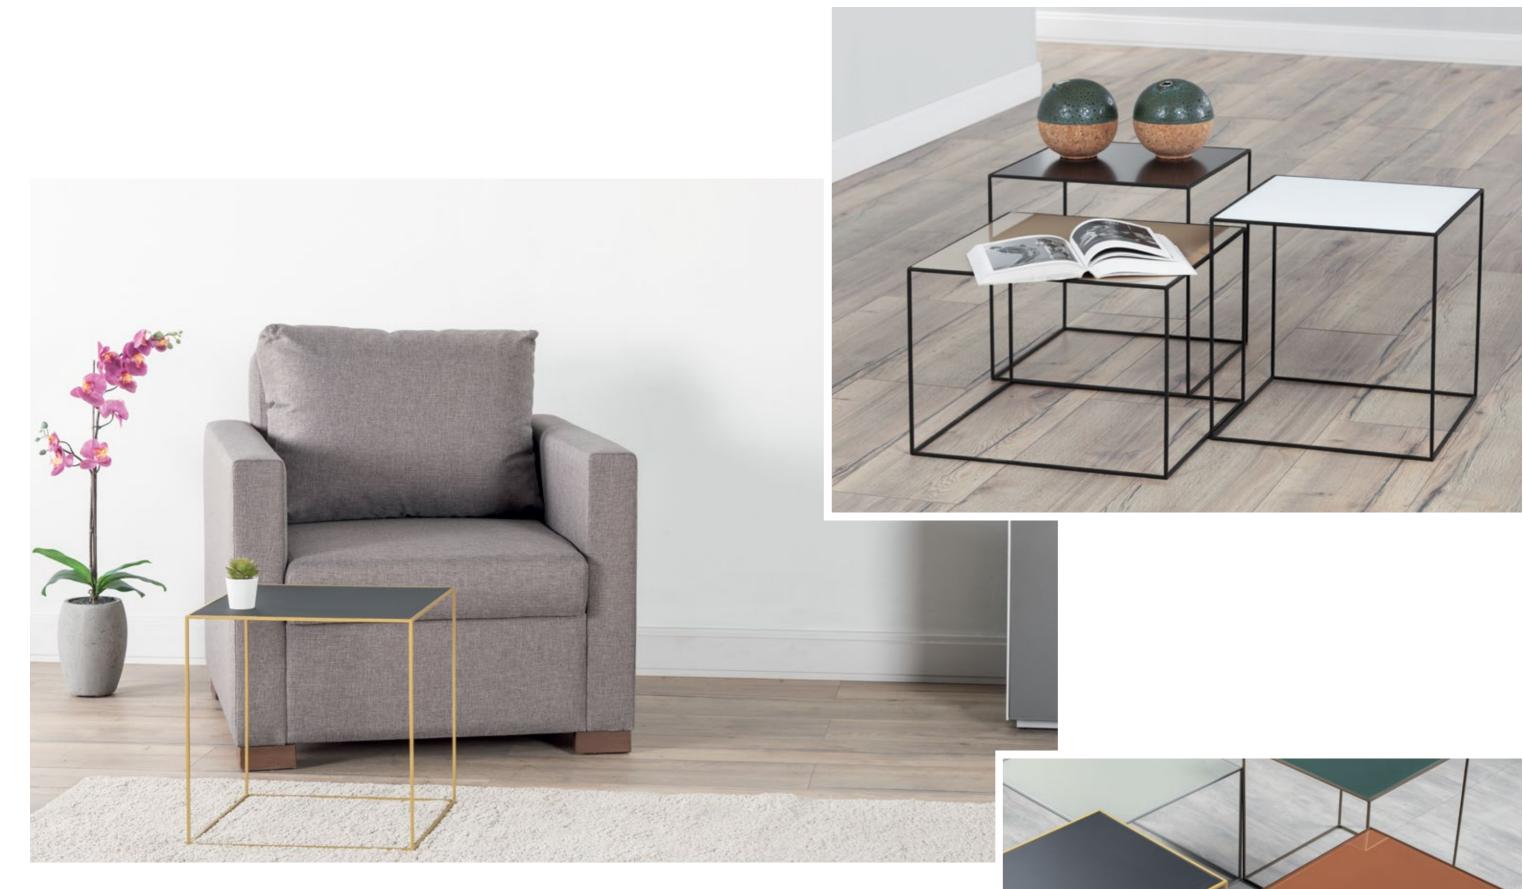

# **COFFEE & SIDE TABLES**

Patch coffee table & side table set.

Adjusting effortlessly on a smooth pneumatic cylinder, a simple push or pull on the hydro lift tabletop glides it to the perfect height. The table's slim and sturdy base slides easily under a sofa or chair, always keeping the versatile surface close at hand for work or play.

### Hydro Lift

Two drawers adds versatibility and very elegant looking ES80 coffee table.

Set of coffee & side tables. Glass and ceramic tops (anthracite).