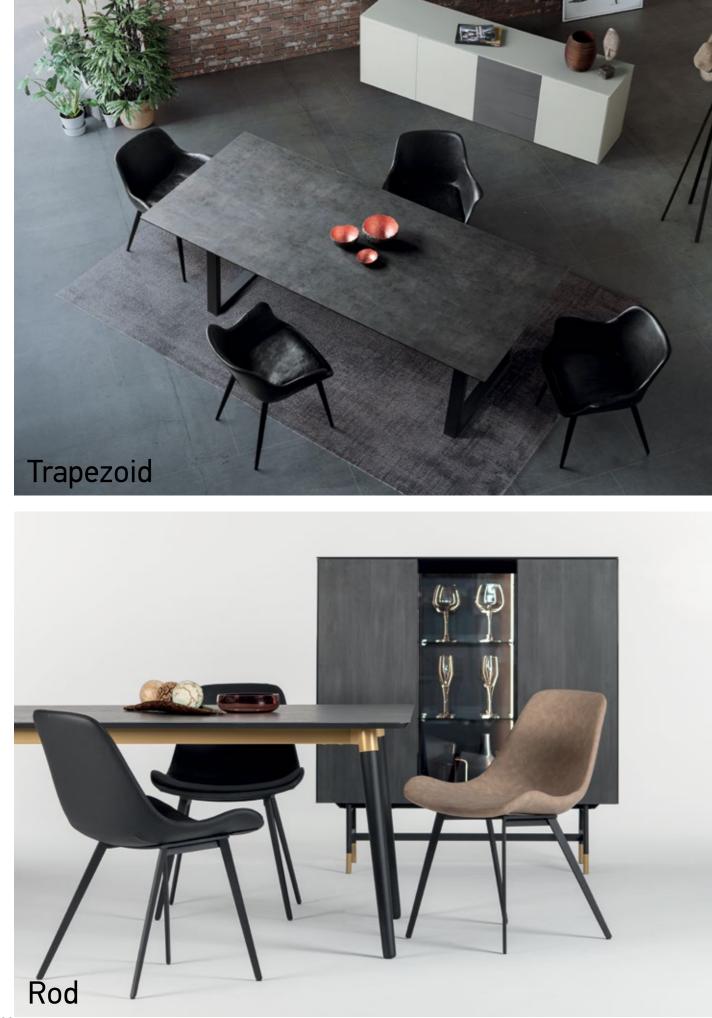

# SIDEBOARDS

Available in both wood base and metal frame, Sonorous sideboards offer a modular system with a rich collection of colors and shapes.

The series allows to freely position shelves, drawers or display cases, and to choose from a wide variety of materials and exclusive finishes including a continuous delicate glass top.

With transparent glass sideboard models, you can create a more elegant dining room by highlighting your objects and dinnerwares. Slim design table legs are ideal for more minimalist environments.

Indispensable for your dark interior spaces. Great choice for displaying your objects, glasses and dinnerware. Shiny noir desir door & coffee table set will be a perfect match.

#### Rod New rod table legs. Gold painted metal frame and black solid wood legs are creating great contrast to your dining room.