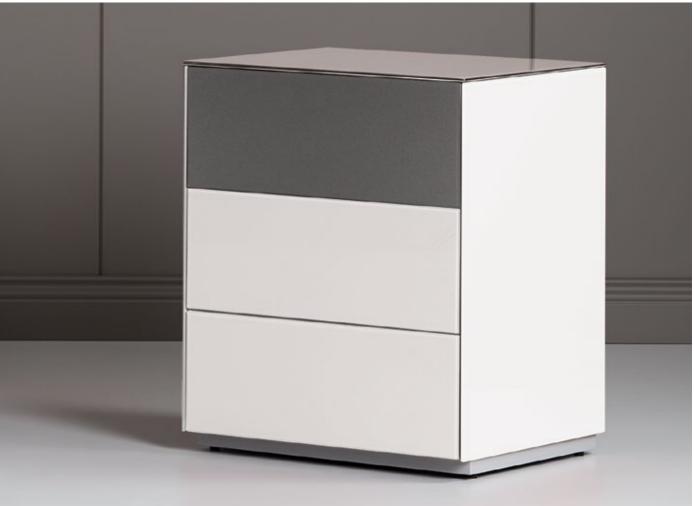

## **CHEST OF DRAWERS & BEDSIDES**

Sonorous offers functional and complementary units in a new approach to modern living. Offering storage space for the entire home, these units appeal to all tastes with glossy or matte glass-covered body with a wide range of colors, and additional ceramic or wood-covered cover options. Sonorous chest of drawers and bedside tables offer you very wide range options for storing your clothes or any other things that need storing.

56 CHEST OF DRAWERS & BEDSIDES

60 CHEST OF DRAWERS & BEDSIDES

Adapting to any space for any use, Sonorous coffee and side tables are ideal for mixing heights, colors and bases for adding a vibrant touch to all living areas. A wide range of tops and bases that can be arranged in numberless ways, offer added space for eating, working or just enjoying coffee.