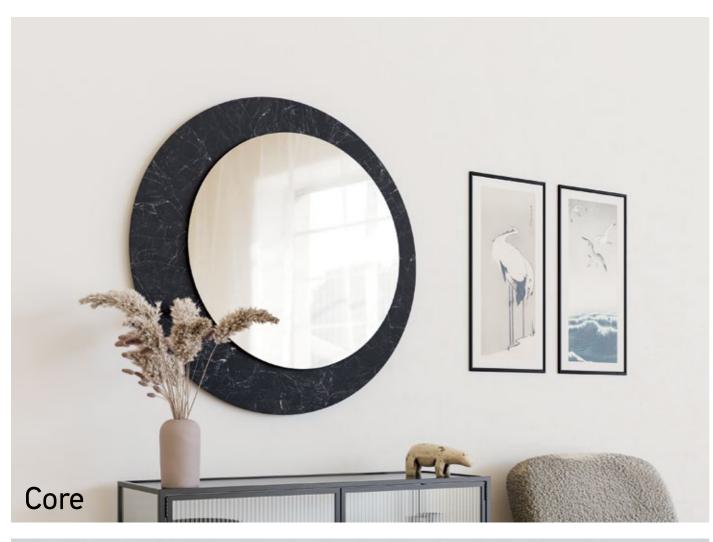

#### CHAIR LEGS

HORIZON

TRAIL

LOFT

STAR (FIX OR ROTATE)

A mirror can reflect classic, modern and vintage features, with a strong visual impact and unique in its kind. Sonorous mirrors are select interior design item, thanks to the perfect balance between it's materials and its design. The different colours of the mirrors recall craftsmanship; the bronze finishes have an exquisite retro feel and the decoration on the surface, both simple and elegant, enhances its fine beauty.