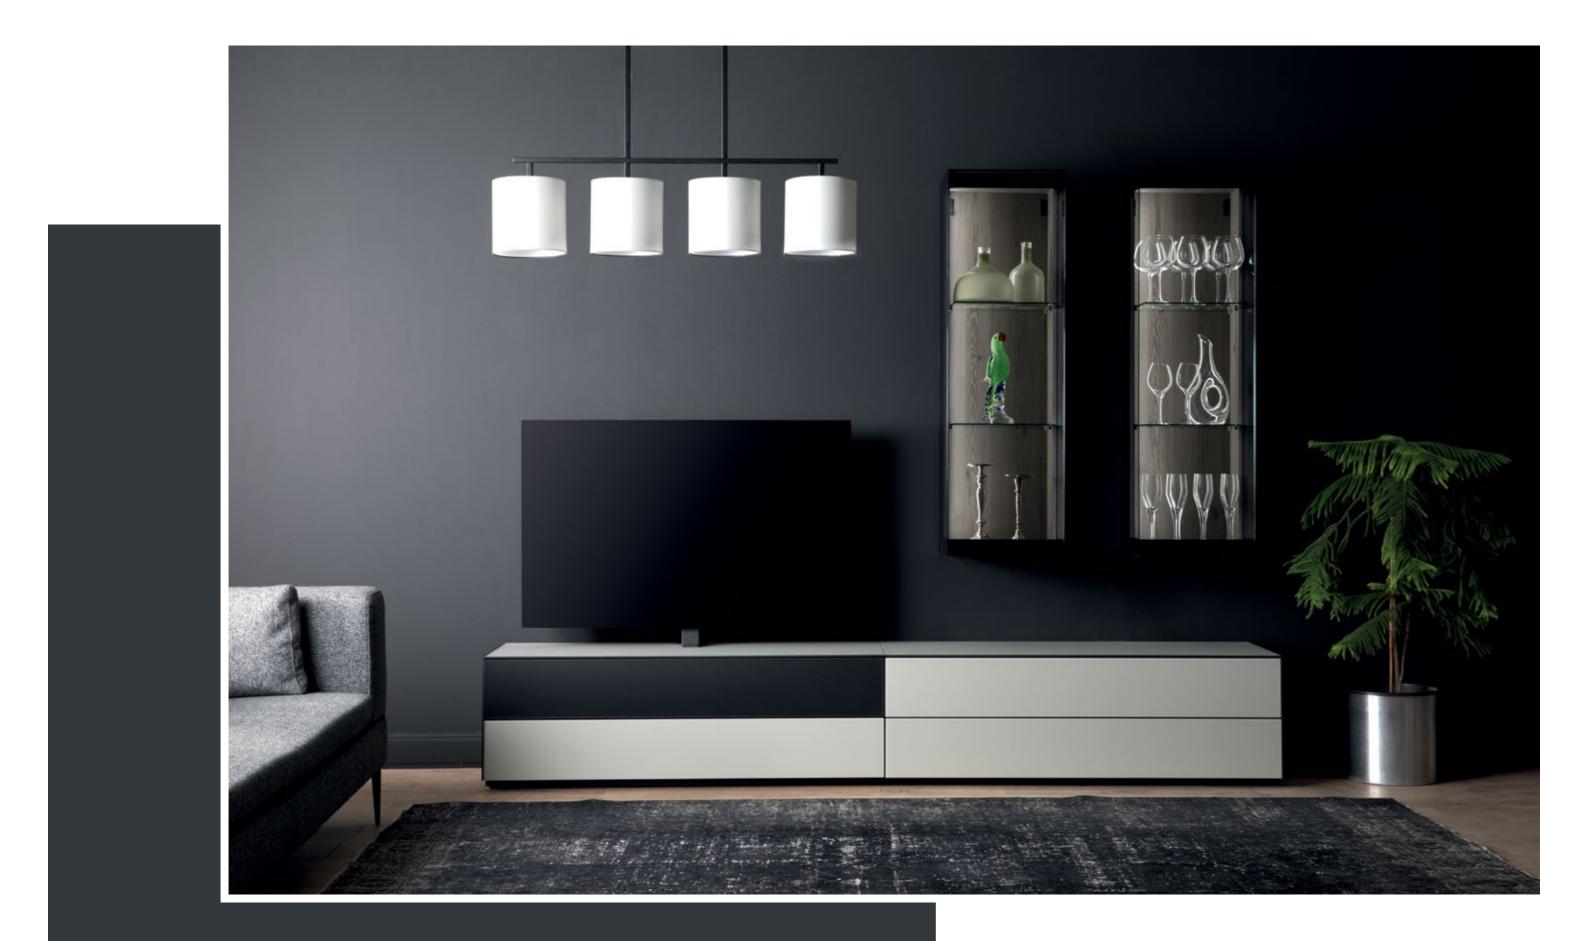

# **MULTIMEDIA CABINETS**

Sonorous multimedia cabinets offer a modular concept that displays and discreetly stores all your audio/video equipment right at the heart of your living space.

Contemporary designs of lacquered tempered glass, acid etched glass, porcelain and wood have never been so beautiful and completely timeless. Come and discover the perfect balance between industrial design and handicrafts.

6 MULTIMEDIA CABINETS

multimedia cabinets 7

Elements cabinet with wall hanging vitrine - transparent glass door with led lighting system.

Multimedia furniture with special perforated front doors. The speakers and A/V aquipments remain hidden and easily accessible.