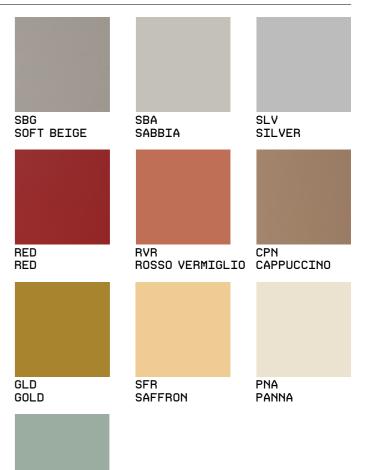

#### COLOR VARIABLES

Finishes to match different tastes and needs. Tempered glass colors and wood finishes, allow you to choose and compliment your style.

### GLASS COLORS (Shiny,<sup>1</sup>Matte,<sup>2</sup>Reeded)

SGR GRP CON STORM GREY GRAPHITE CONCRETE BRD TRS RSP BORDEAUX TERRA DI SIENA ROSA PESCA DBR ABR BRZ DARK BROWN ANTIQUE BRONZE BRONZE GRA FYO GRC GRI. ARGENTO FJORD GRI. CHIARO