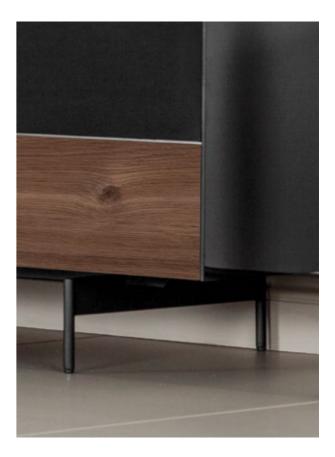

#### CHOICE OF CABINET LEGS

BASE 3,5 cm / 9 cm

CRAB 13 cm

CLUB 28 cm

CAGE 40 cm

SPIKE 20 cm / 13 cm

CAGE 20 cm

TUBE 13 cm

## CHOICE OF TABLE LEGS

162 features