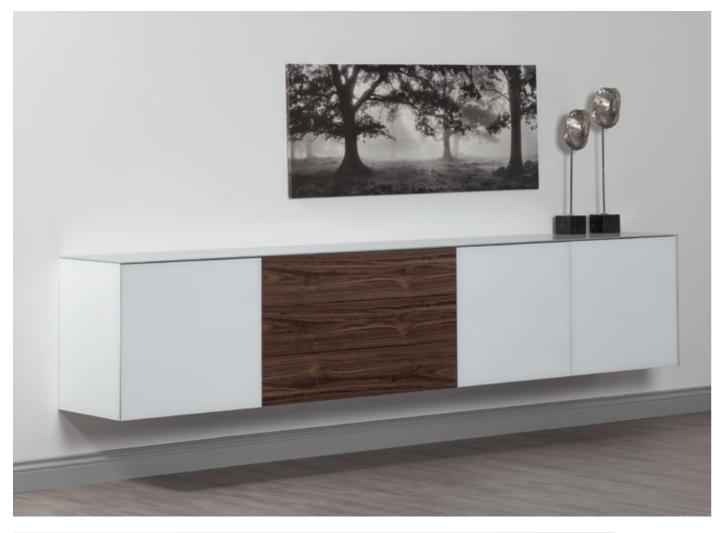

# SIDEBOARDS

Available in both wood base and metal frame, Sonorous sideboards offer a modular system with a rich collection of colors and shapes.

The series allows to freely position shelves, drawers or display cases, and to choose from a wide variety of materials and exclusive finishes including a continuous delicate glass top.

With transparent glass sideboard models, you can create a more elegant dining room by highlighting your objects and dinnerwares. Slim design table legs are ideal for more minimalist environments.

Indispensable for your dark interior spaces. Great choice for displaying your objects, glasses and dinnerware. Shiny noir desir door & coffee table set will be a perfect match.