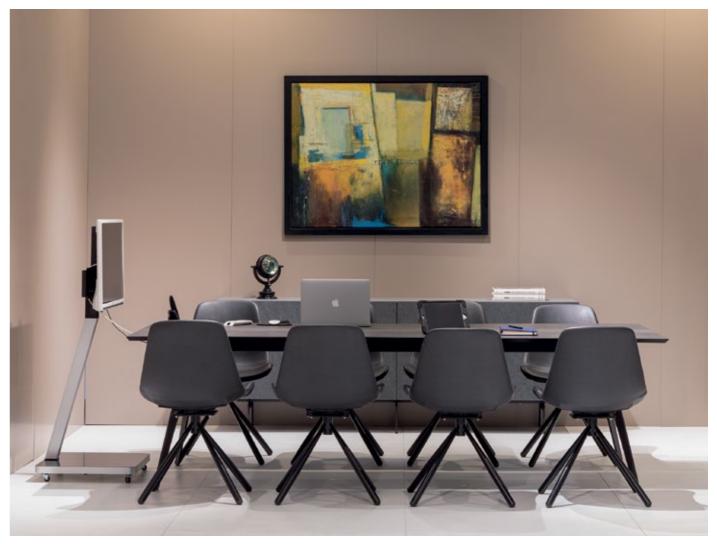

#### Meet 1

In this meeting table for 12 people, every detail that the participants may need has been thought. Power sockets, network sockets and even usb sockets.