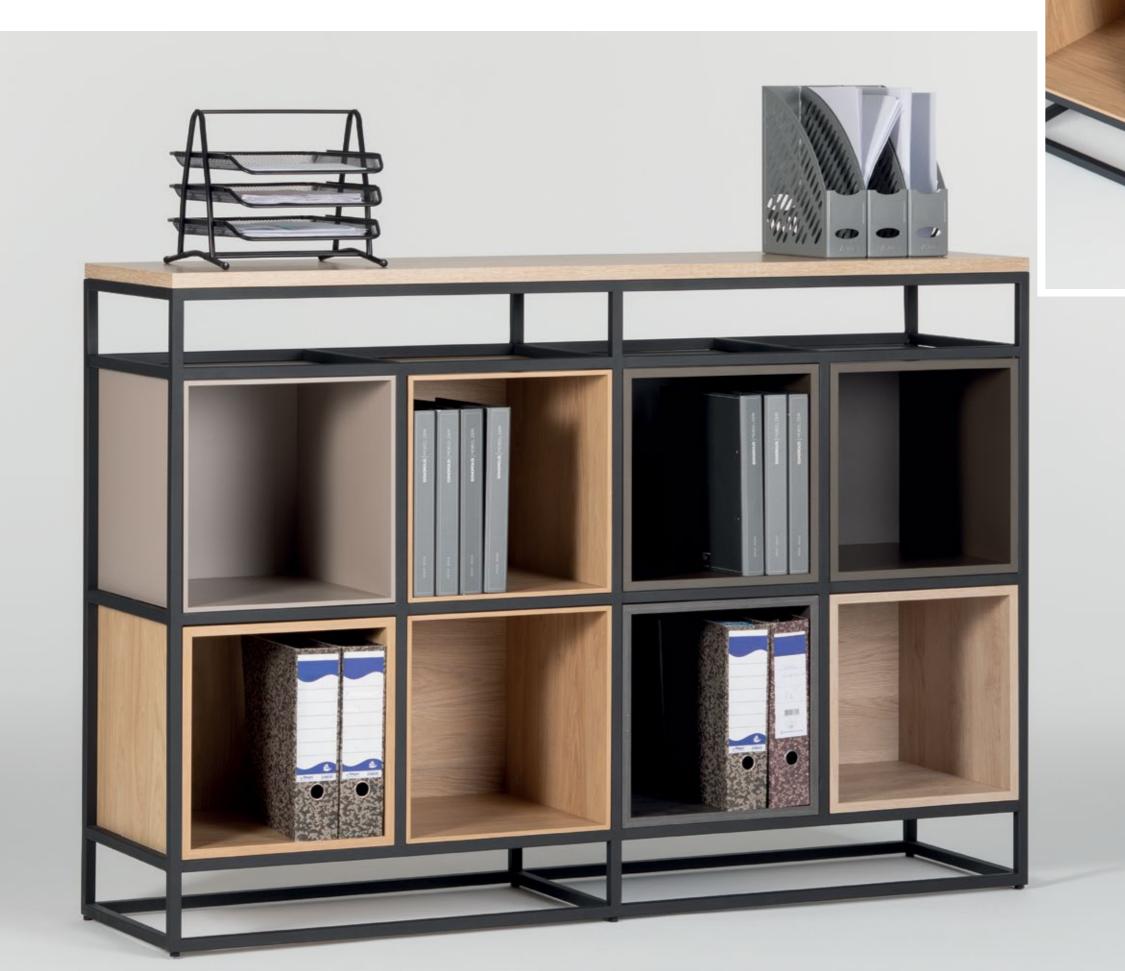

#### **Divider Cabinet**

It is a unit where you can store files and folders that can be used by both sides by dividing the working environment into two.

Wide-ranging and modern designed Sonorous chairs are suitable for both homes and commercial areas including offices, restaurants, hotels and more. They come in various options including metal leg alternatives and plenty of colors. Contemporary, elegant and beautifully framed, the body may be created with leather, artificial leather and fabric according to your taste.