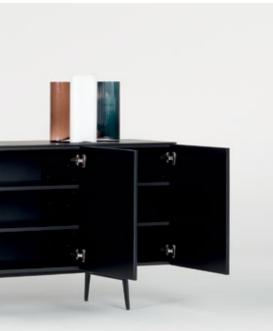

# SIDEBOARDS

Available in both wood base and metal frame, Sonorous sideboards offer a modular system with a rich collection of colors and shapes.

The series allows to freely position shelves, drawers or display cases, and to choose from a wide variety of materials and exclusive finishes including a continuous delicate glass top.

With transparent glass sideboard models, you can create a more elegant dining room by highlighting your objects and dinnerwares. Slim design table legs are ideal for more minimalist environments.

Indispensable for your dark interior spaces. Great choice for displaying your objects, glasses and dinnerware. Shiny noir desir door & coffee table set will be a perfect match.