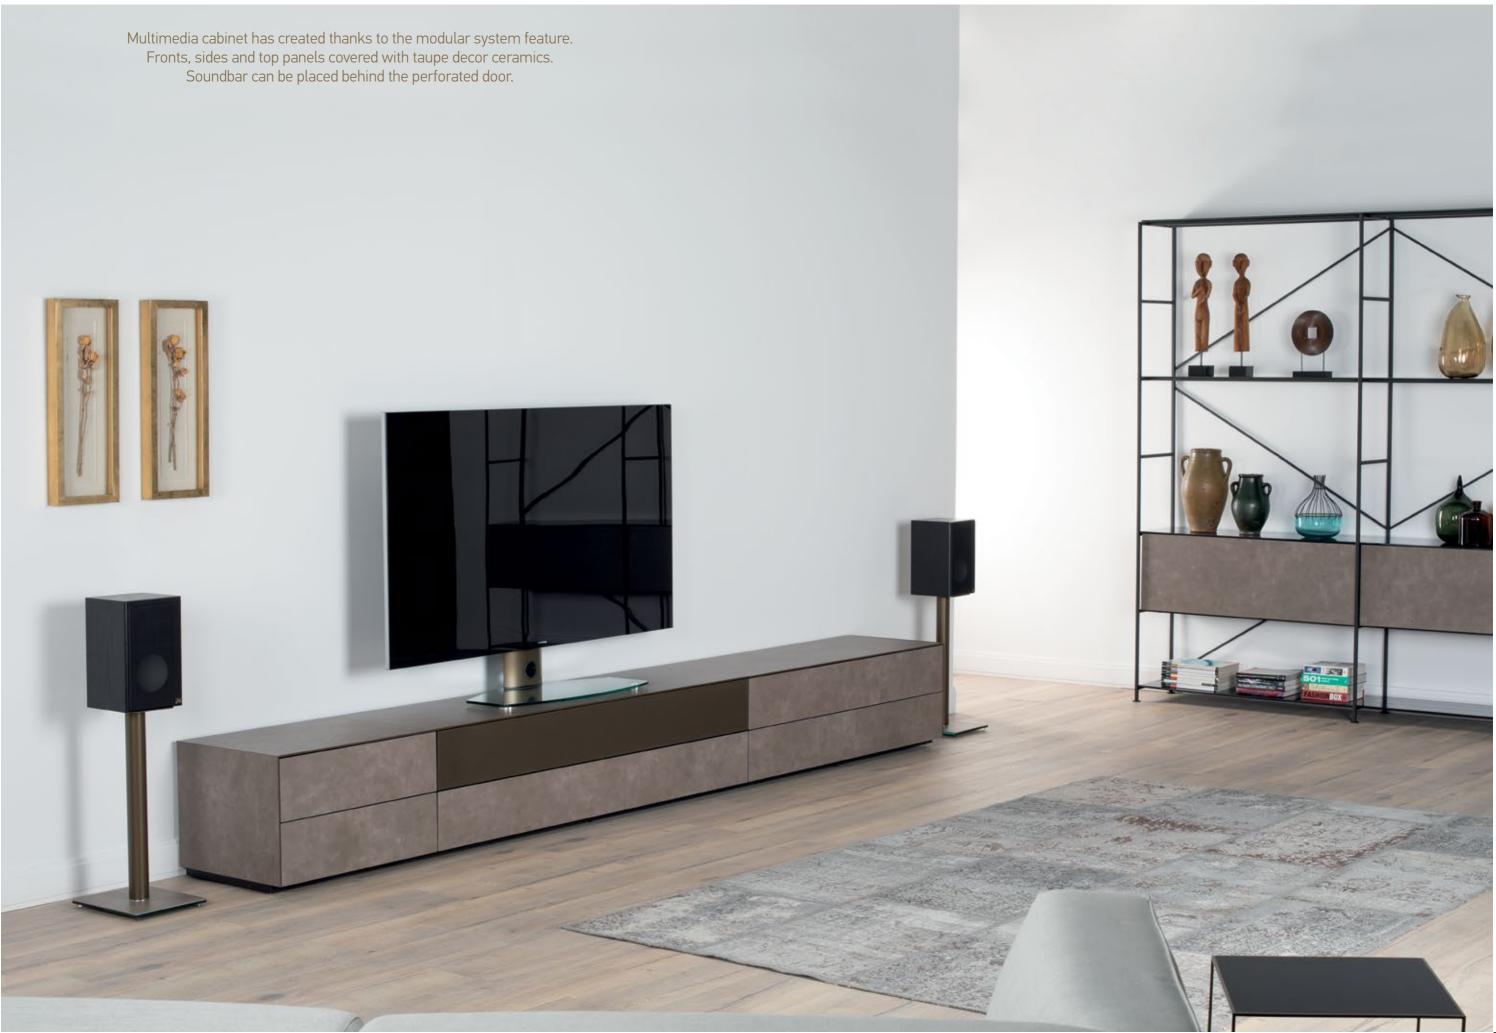

# **MULTIMEDIA CABINETS**

Sonorous multimedia cabinets offer a modular concept that displays and discreetly stores all your audio/video equipment right at the heart of your living space.

Contemporary designs of lacquered tempered glass, acid etched glass, porcelain and wood have never been so beautiful and completely timeless. Come and discover the perfect balance between industrial design and handicrafts.

6 MULTIMEDIA CABINETS

multimedia cabinets 7

Elements cabinet with wall hanging vitrine - transparent glass door with led lighting system.

Multimedia furniture with special perforated front doors. The speakers and A/V aquipments remain hidden and easily accessible.