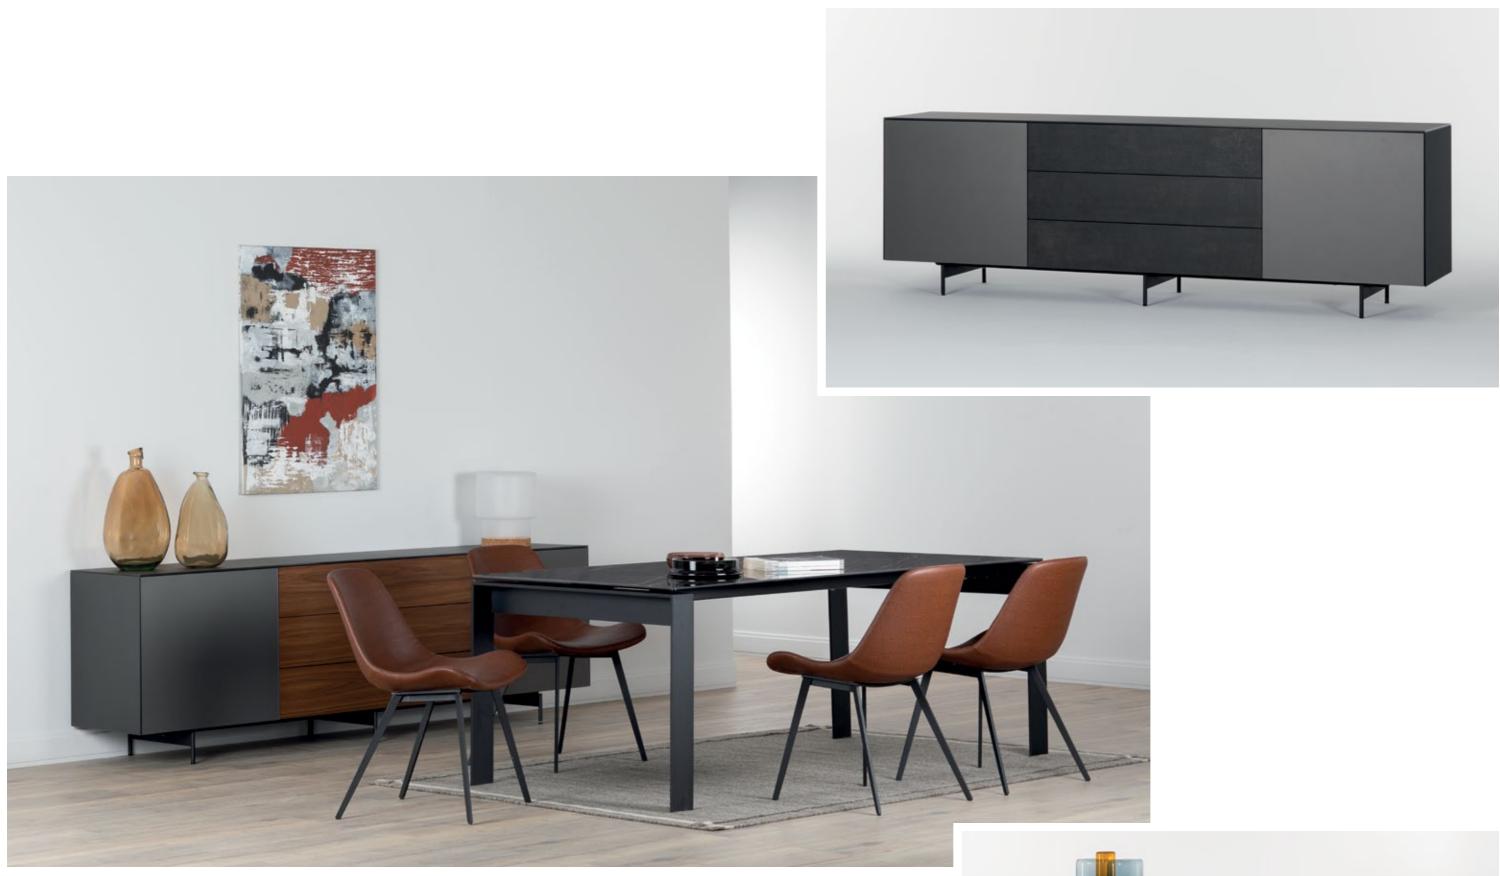

# SIDEBOARDS

Available in both wood base and metal frame, Sonorous sideboards offer a modular system with a rich collection of colors and shapes.

The series allows to freely position shelves, drawers or display cases, and to choose from a wide variety of materials and exclusive finishes including a continuous delicate glass top.

With transparent glass sideboard models, you can create a more elegant dining room by highlighting your objects and dinnerwares. Slim design table legs are ideal for more minimalist environments.

Indispensable for your dark interior spaces. Great choice for displaying your objects, glasses and dinnerware. Shiny noir desir door & coffee table set will be a perfect match.

### **Custom Solutions**

With sheet metal covering, you can achieve a thinner edge appearance and metallic matte surface compared to glass. You will find the color that appeals to your taste from our wide range of metal colors.