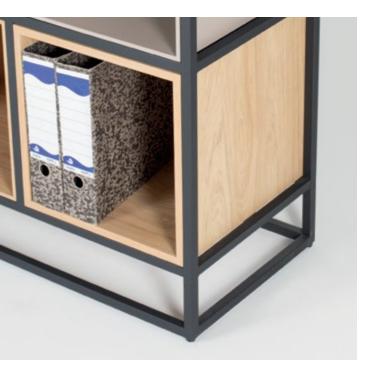

6 MULTIMEDIA CABINETS

multimedia cabinets 7

Elements cabinet with wall hanging vitrine - transparent glass door with led lighting system.

Multimedia furniture with special perforated front doors. The speakers and A/V aquipments remain hidden and easily accessible.