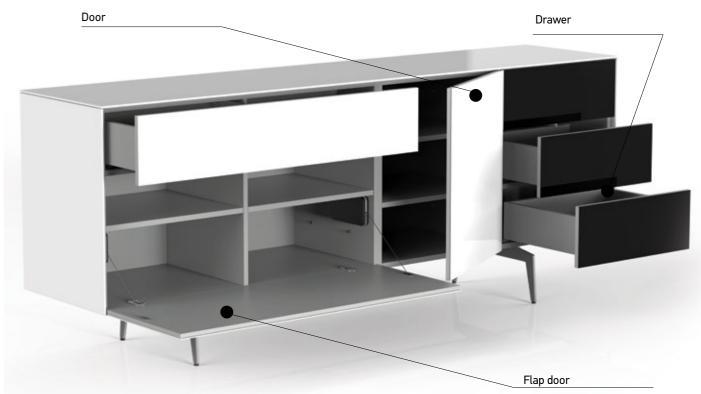

#### MODULAR CONSTRUCTION (EX / SB)

Modular construction allows you to arrange cabinets as you require, floor standing, attached to your walls, or both, you decide. A system of specialist furniture that combines elegance, technical performance and perfection.

DRAWER (EX / SB) Concealed drawer slides.

ADJUSTABLE LEVELLING FEET FOR METAL LEGS (EX / SB)

FLAP DOOR MECHANISM (EX / SB) High-quality flap mechanisms ensures soft opening and closing.

PUSH TO OPEN (EX / SB)