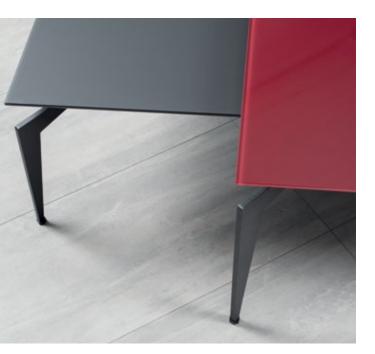

#### CHOICE OF CABINET LEGS

BASE 3,5 cm / 9 cm

CRAB 13 cm

CLUB 28 cm

CAGE 40 cm

SPIKE 20 cm / 13 cm

CAGE 20 cm

TUBE 13 cm

## CHOICE OF TABLE LEGS

162 features