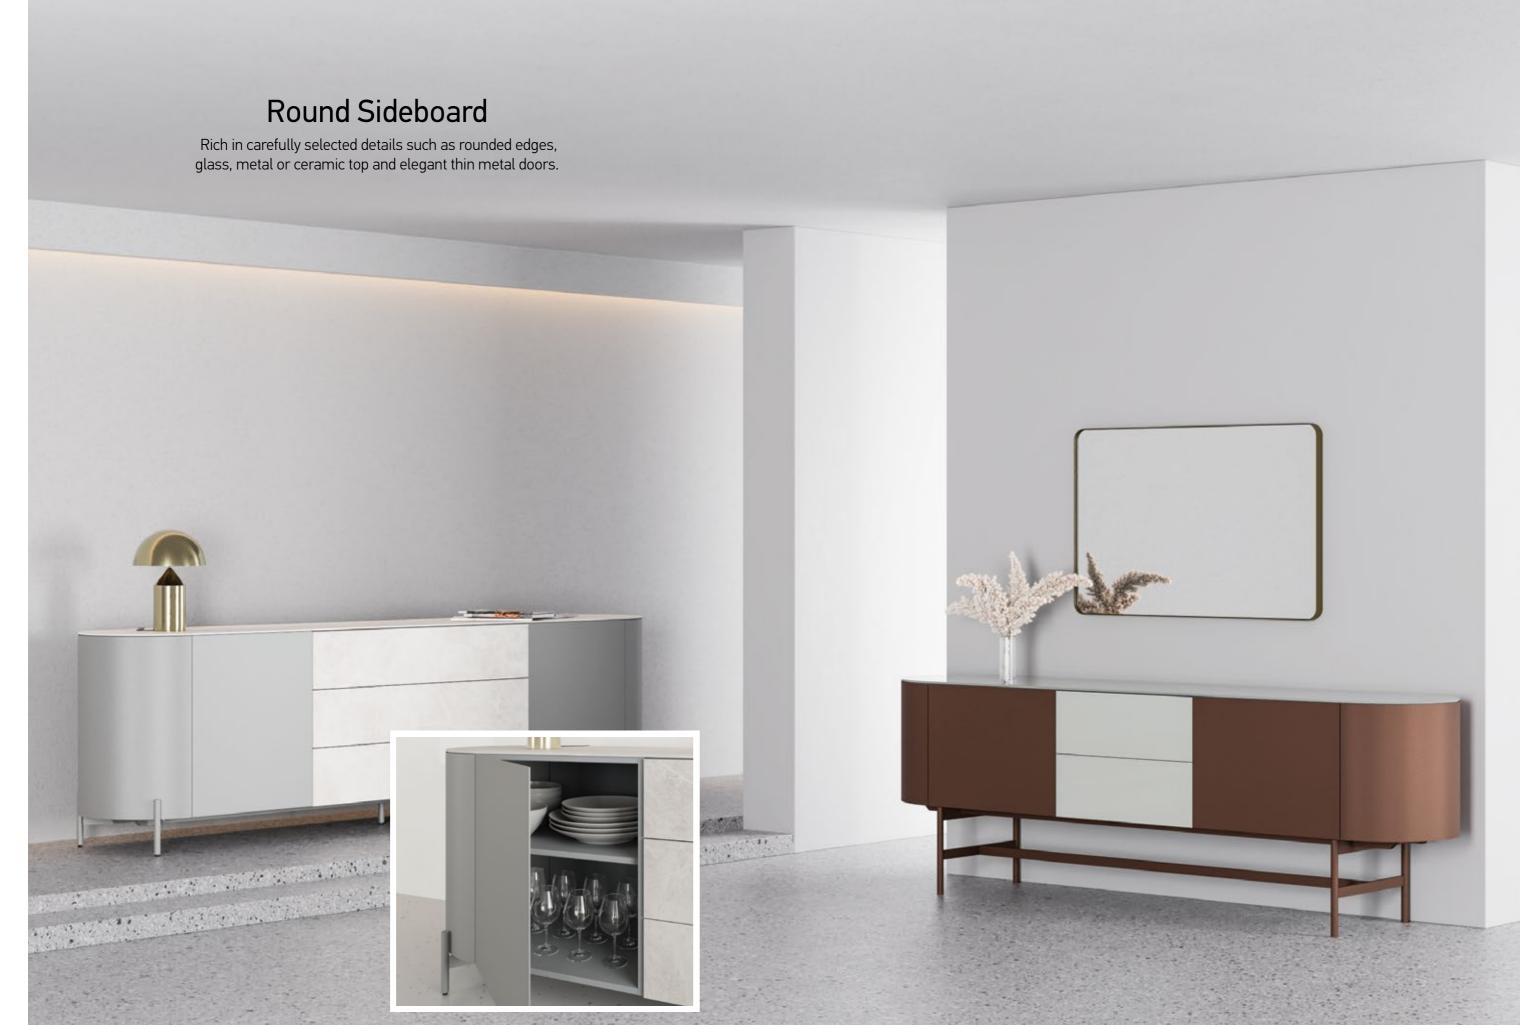

Sideboards front doors with shiny Altissimo ceramic (top) and Noir desir (left).

SIDEBOARDS 45

48 SIDEBOARDS

Complementary dark ceramic theme for any environment.

The most convenient way to create a natural stone effect in your home.