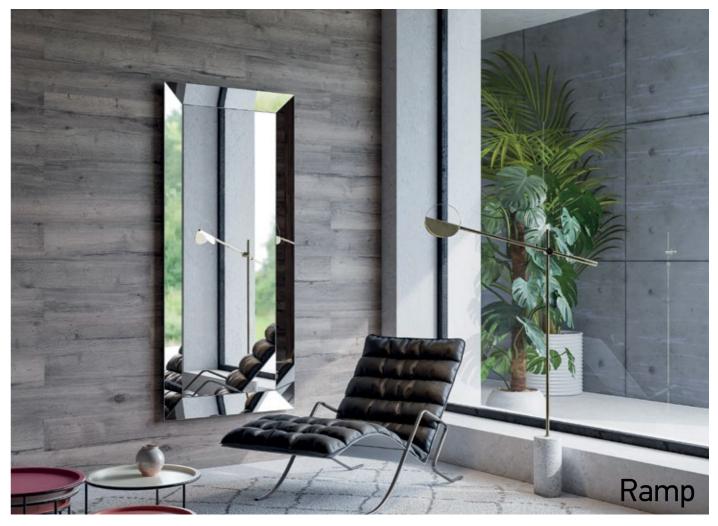

#### CHAIR LEGS

HORIZON

TRAIL

LOFT

STAR (FIX OR ROTATE)

A mirror can reflect classic, modern and vintage features, with a strong visual impact and unique in its kind. Sonorous mirrors are select interior design item, thanks to the perfect balance between it's materials and its design. The different colours of the mirrors recall craftsmanship; the bronze finishes have an exquisite retro feel and the decoration on the surface, both simple and elegant, enhances its fine beauty.