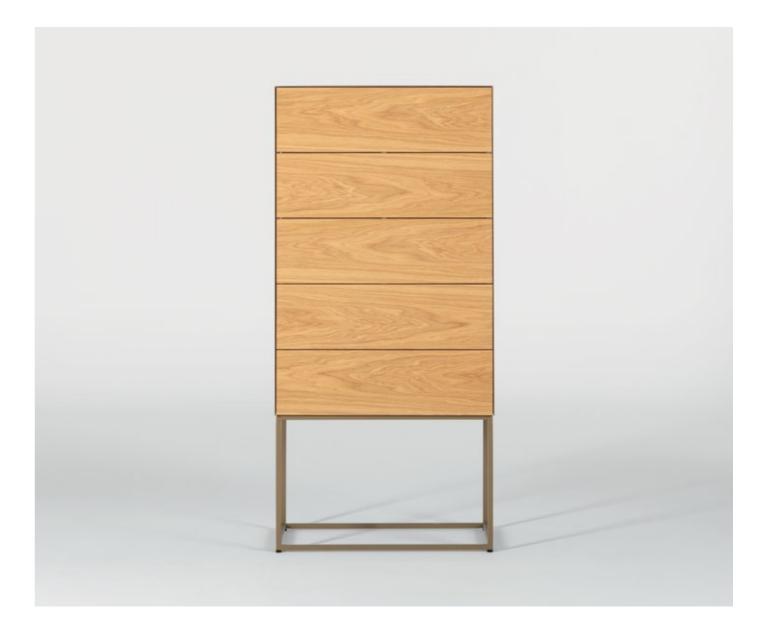

## **CHEST OF DRAWERS & BEDSIDES**

Sonorous offers functional and complementary units in a new approach to modern living. Offering storage space for the entire home, these units appeal to all tastes with glossy or matte glass-covered body with a wide range of colors, and additional ceramic or wood-covered cover options. Sonorous chest of drawers and bedside tables offer you very wide range options for storing your clothes or any other things that need storing.