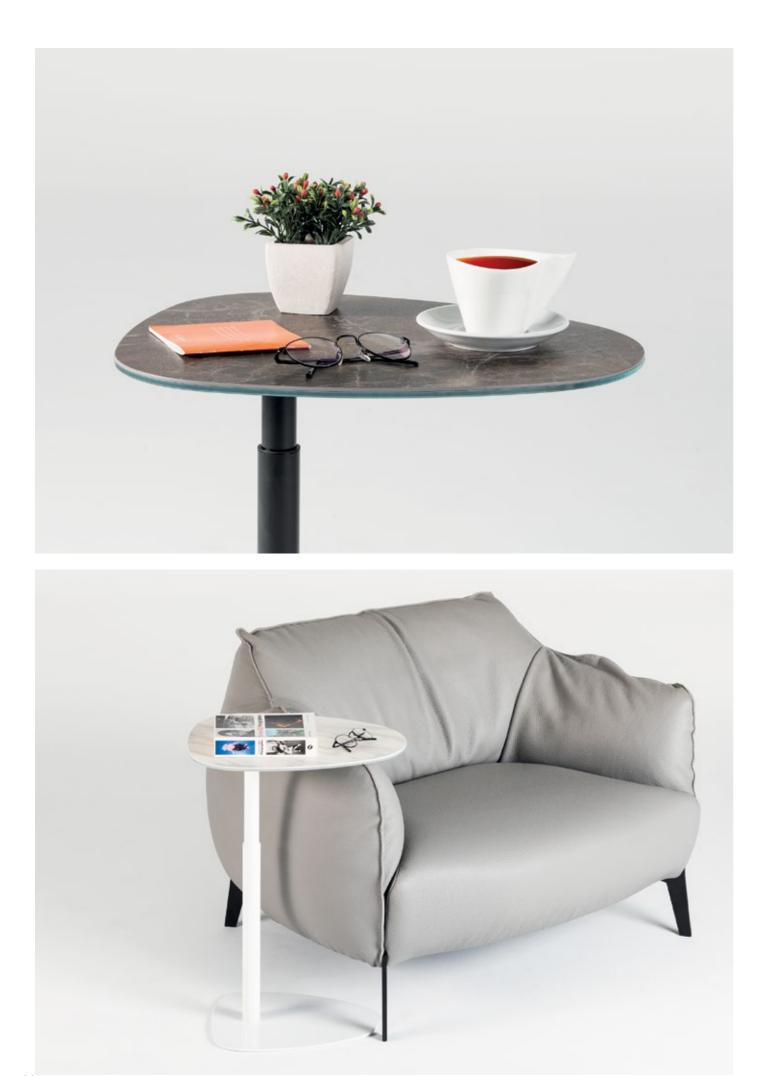

# **COFFEE & SIDE TABLES**

Patch coffee table & side table set.

Adjusting effortlessly on a smooth pneumatic cylinder, a simple push or pull on the hydro lift tabletop glides it to the perfect height. The table's slim and sturdy base slides easily under a sofa or chair, always keeping the versatile surface close at hand for work or play.