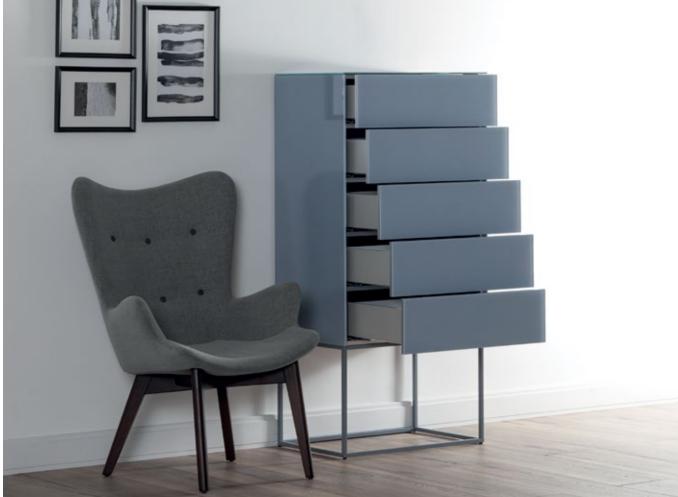

## **CHEST OF DRAWERS & BEDSIDES**

Sonorous offers functional and complementary units in a new approach to modern living. Offering storage space for the entire home, these units appeal to all tastes with glossy or matte glass-covered body with a wide range of colors, and additional ceramic or wood-covered cover options. Sonorous chest of drawers and bedside tables offer you very wide range options for storing your clothes or any other things that need storing.

56 CHEST OF DRAWERS & BEDSIDES

60 CHEST OF DRAWERS & BEDSIDES

Adapting to any space for any use, Sonorous coffee and side tables are ideal for mixing heights, colors and bases for adding a vibrant touch to all living areas. A wide range of tops and bases that can be arranged in numberless ways, offer added space for eating, working or just enjoying coffee.