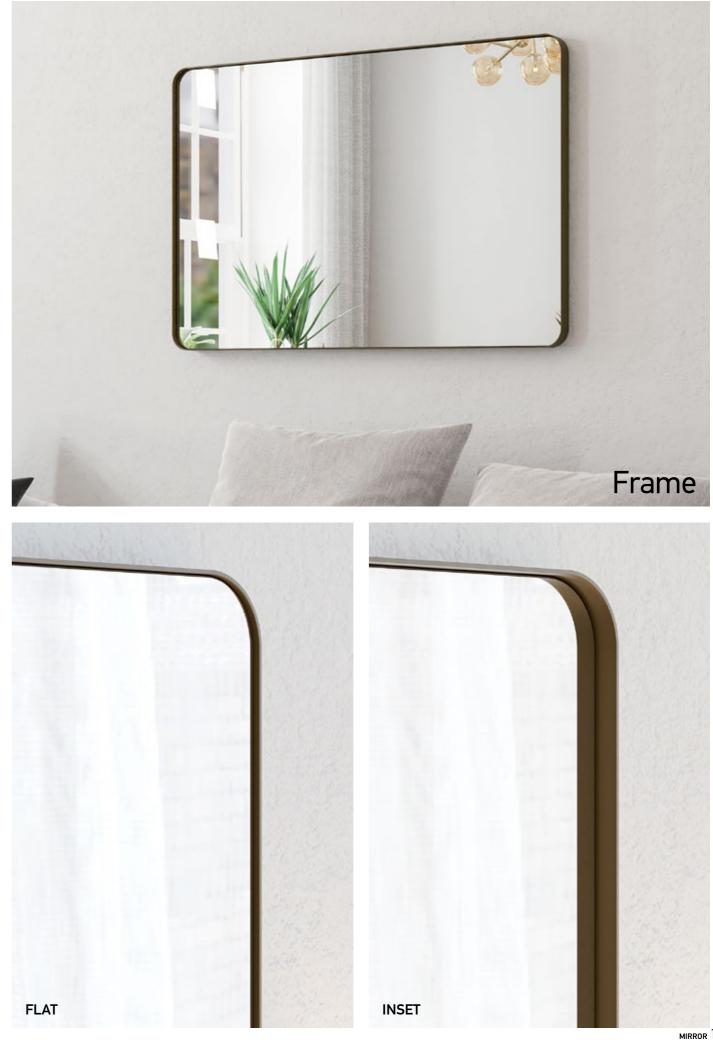

#### CHAIR LEGS

HORIZON

TRAIL

LOFT

STAR (FIX OR ROTATE)

A mirror can reflect classic, modern and vintage features, with a strong visual impact and unique in its kind. Sonorous mirrors are select interior design item, thanks to the perfect balance between it's materials and its design. The different colours of the mirrors recall craftsmanship; the bronze finishes have an exquisite retro feel and the decoration on the surface, both simple and elegant, enhances its fine beauty.