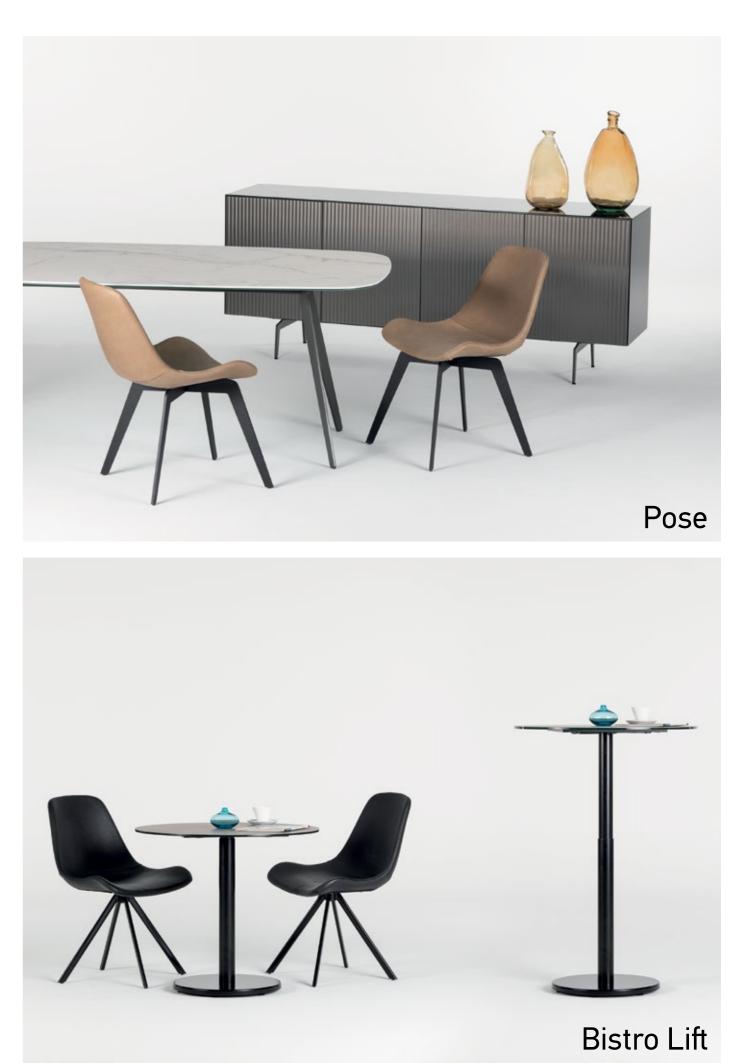

#### **EXTENDABLE TABLES**

#### Butterfly

Butterfly extension mechanism could add more space for your guests. Wheels on moving leg prevent scratching your floor while opening action.

#### Tandem Butterfly

Tandem Butterfly mechanism has an ability to perform simultaneus moving to both ways. Mechanism works in harmony. You only need to work from one side of the table to watch your table extends gracefully.

## Move Up

This simple and elegant mechanism can easily increase the size of the table by half through two simple motions.

#### Tandem Move Up

You can increase table size by simple pull & up movement with this synchronized extension mechanism.

#### Lift Opening

Lift opening extension mechanism offers you smooth closing and stylish look. Aluminium mechanism makes it possible to use on outdoors.

Work Lift

Love your work space. With fixed and mobile elements and sturdy metal construction, Sonorous office furniture combine innovative design with modern engineering, creating an inspiring working space for all.