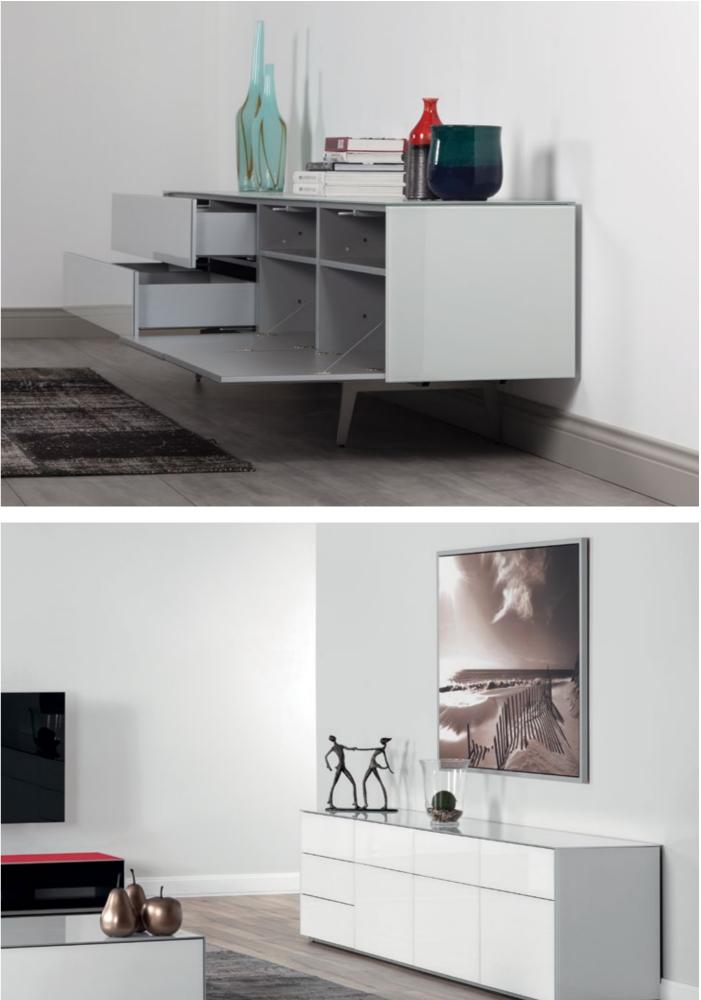

# SIDEBOARDS

Available in both wood base and metal frame, Sonorous sideboards offer a modular system with a rich collection of colors and shapes.

The series allows to freely position shelves, drawers or display cases, and to choose from a wide variety of materials and exclusive finishes including a continuous delicate glass top.

With transparent glass sideboard models, you can create a more elegant dining room by highlighting your objects and dinnerwares. Slim design table legs are ideal for more minimalist environments.

Indispensable for your dark interior spaces. Great choice for displaying your objects, glasses and dinnerware. Shiny noir desir door & coffee table set will be a perfect match.

### **Custom Solutions**

With sheet metal covering, you can achieve a thinner edge appearance and metallic matte surface compared to glass. You will find the color that appeals to your taste from our wide range of metal colors.