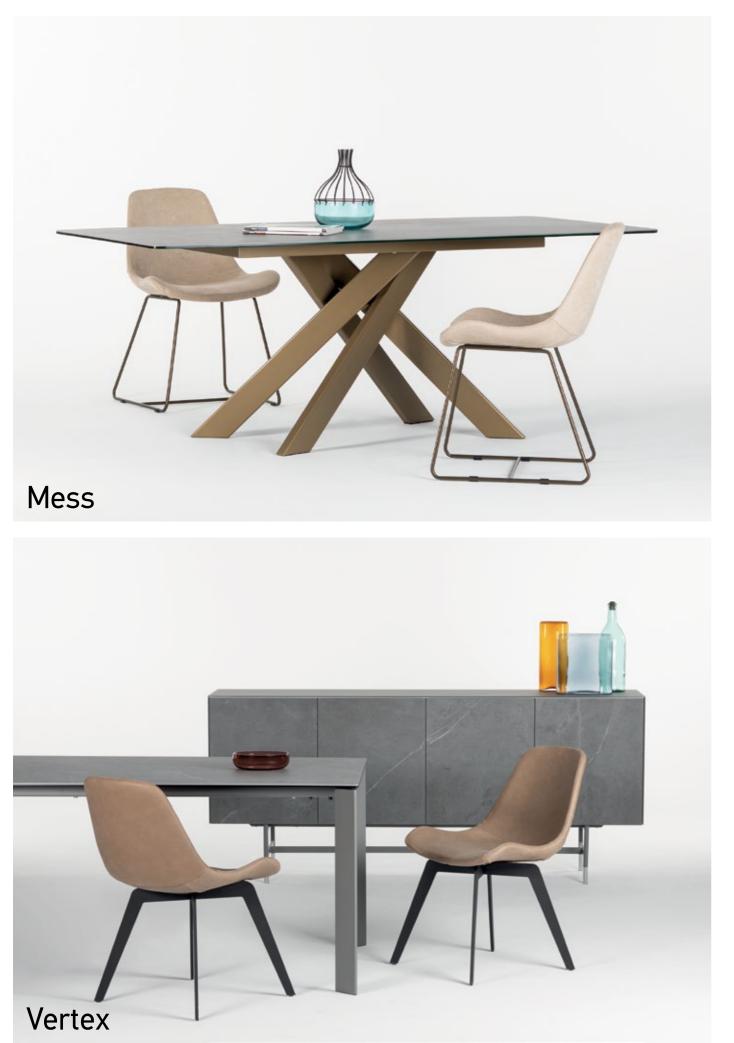

#### FIXED TABLES

Wings

#### Rod New rod table legs. Gold painted metal frame and black solid wood legs are creating great contrast to your dining room.