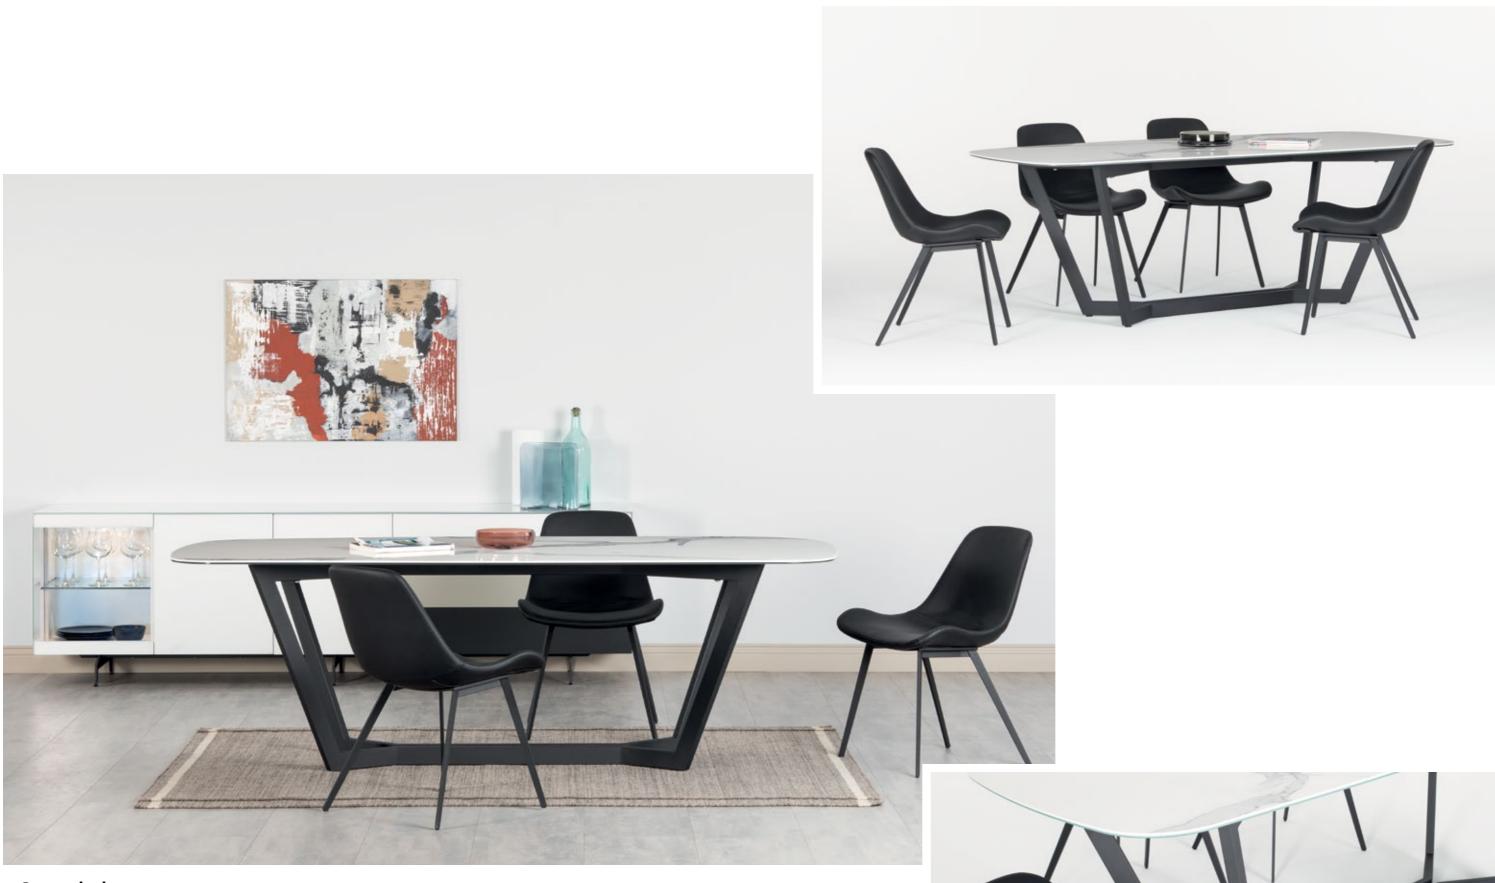

#### FIXED TABLES

Wings

#### Rod New rod table legs. Gold painted metal frame and black solid wood legs are creating great contrast to your dining room.

## Jetty Table

Jetty leg can be applied on circular or square table tops for use of coffee shops, restaurants, kitchens etc. Leg made of sheet metal and painted with powder coated paint. Table top is 8 mm safety tempered glass and can be painted wide range of glass colors. Top surface can be either shiny or acid etched.